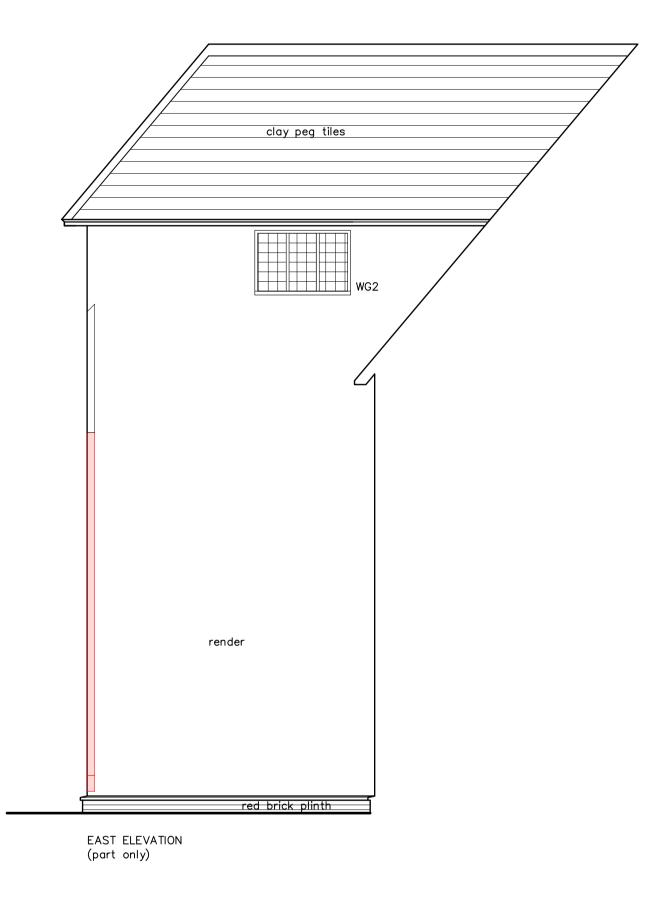

revision description date

Client:

National Trust

Job Title:

Thorrington Hall

Drawing Title:

Proposed Elevations & Sections

Scale:

Drawn By:

Dec 2023

Job Number:

Drawing Number:

Status:

6892/21

106

Preliminary