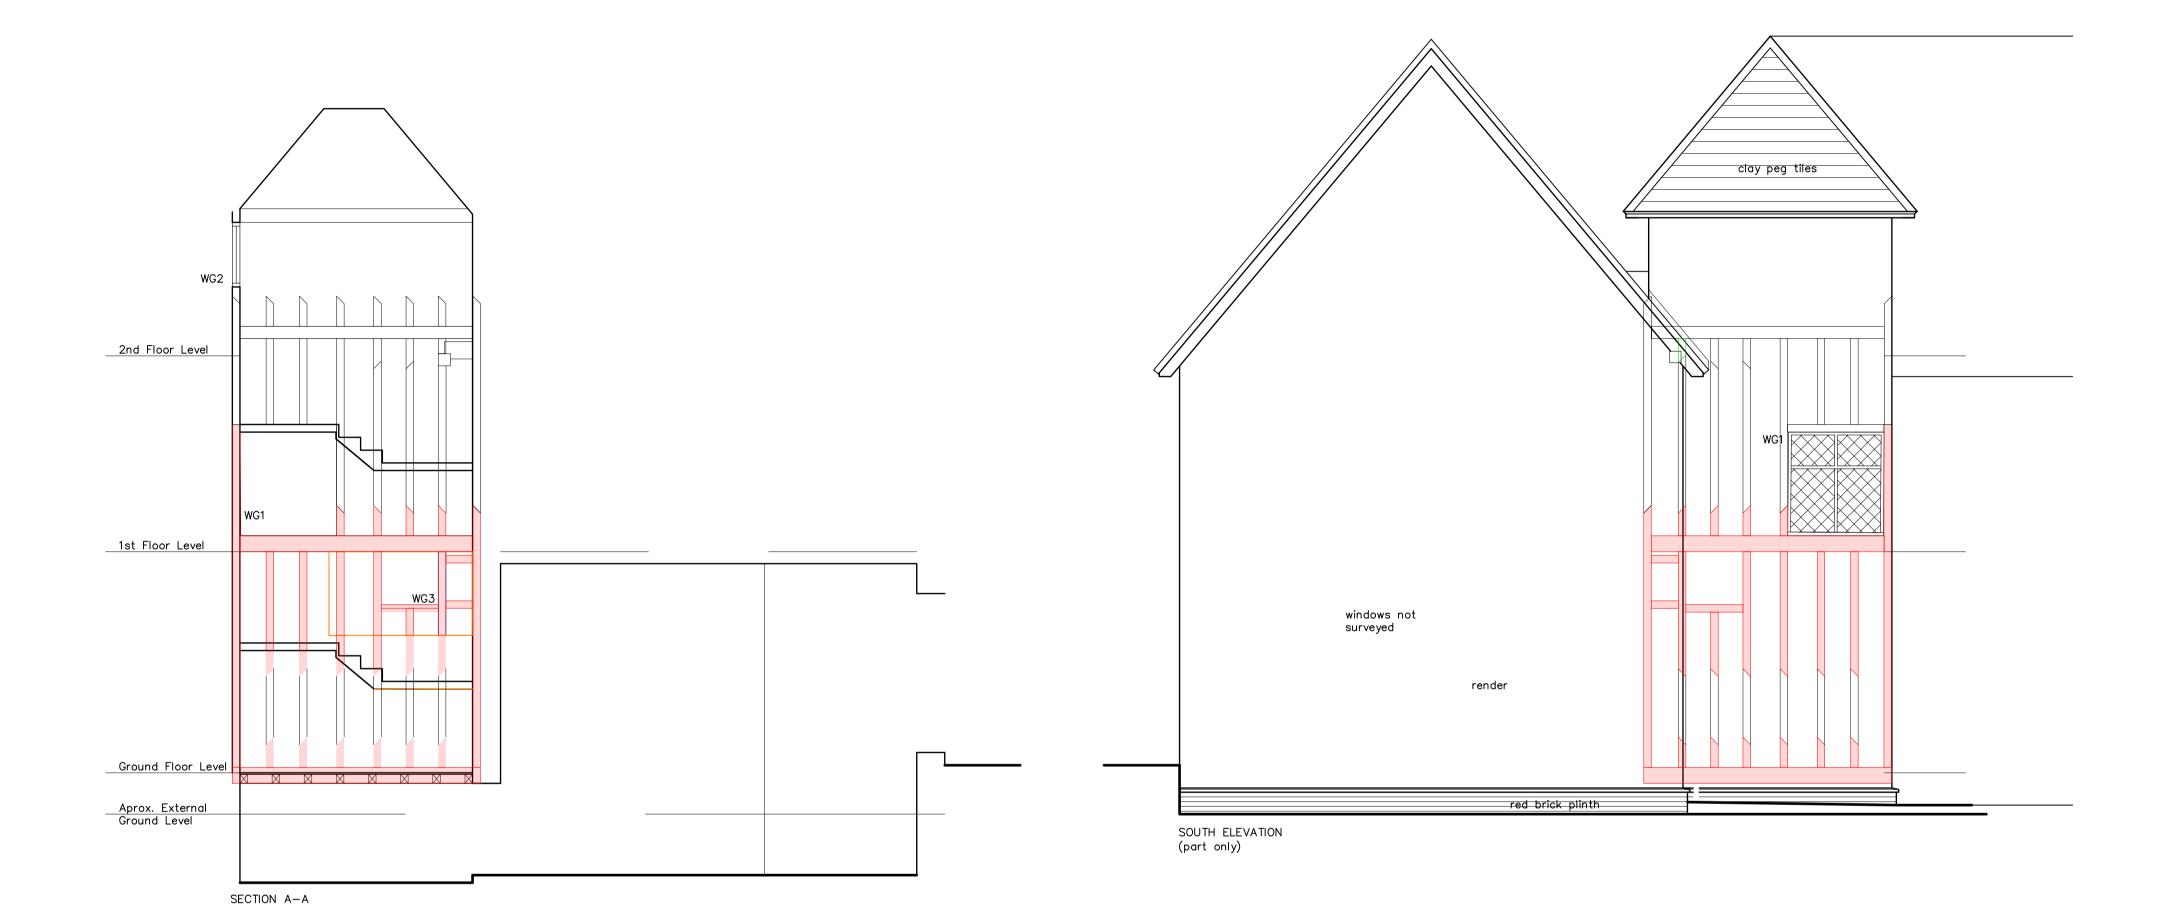

revision description date

Client:

National Trust

Job Title:

Thorrington Hall

Drawing Title:

Proposed Elevations & Sections

Scale:

Drawn By:

Dec 2023

Job Number:

Drawing Number:

Status:

6892/21

106

Preliminary