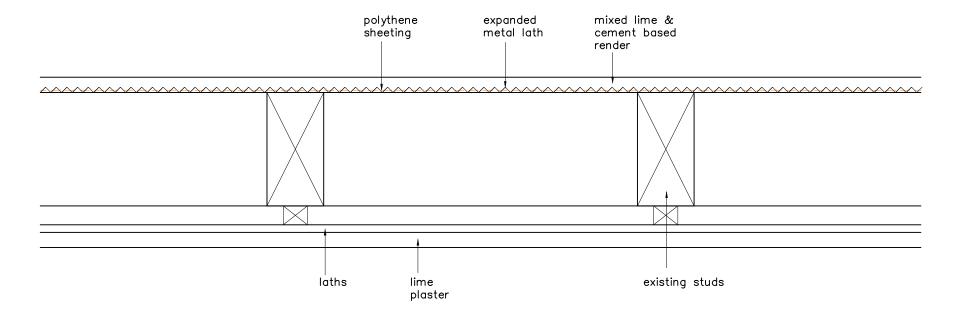

**EXISTING** 



PROPOSED

revision description date

Client:

## National Trust Job Title: Thorrington Hall Drawing Title: Timber Frame Details Scale: Drawn By: Date: 1:5 A3 ET Dec 2023 Job Number: Drawing Number: Status: 6892/21 09 Preliminary

## whitwo<u>rth</u>

Chartered Architects & Chartered Building Surveyors
Unit 12 Park Farm, Fornham St Genevieve, Bury St Edmunds, IP28 6TS
01284 760421 info@whitworth.co.uk www.whitworth.co.uk

## NOT

Do not scale from this drawing except for the purposes of planning. Confirm all dimensions on site. Refer any discrepancies to the Architect before work is put in hand. Read this drawing in conjunction with the relevant sections of the specification, schedule of works and other drawings.

This drawing is copyright of whitworth.