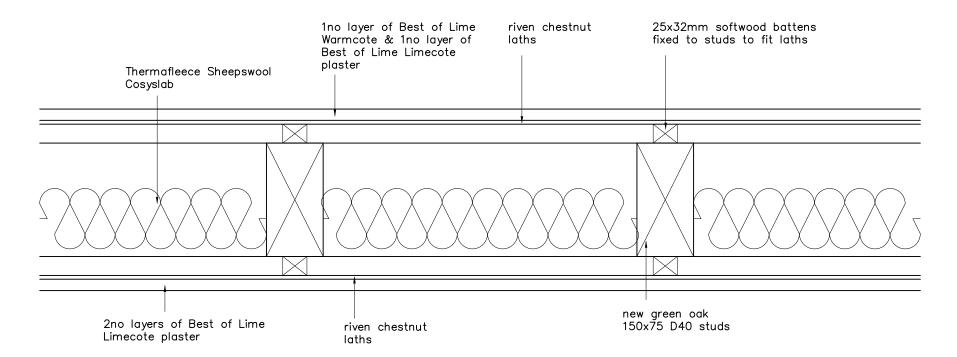

**EXISTING** 



PROPOSED

revision description date

Client:

## National Trust Job Title: Thorrington Hall Drawing Title: Timber Frame Details Scale: Drawn By: Date: 1:5 A3 ET Dec 2023 Job Number: Drawing Number: Status: 6892/21 09 Preliminary

## whitwo<u>rth</u>

Chartered Architects & Chartered Building Surveyors
Unit 12 Park Farm, Fornham St Genevieve, Bury St Edmunds, IP28 6TS
01284 760421 info@whitworth.co.uk www.whitworth.co.uk

## NOT

Do not scale from this drawing except for the purposes of planning. Confirm all dimensions on site. Refer any discrepancies to the Architect before work is put in hand. Read this drawing in conjunction with the relevant sections of the specification, schedule of works and other drawings.

This drawing is copyright of whitworth.