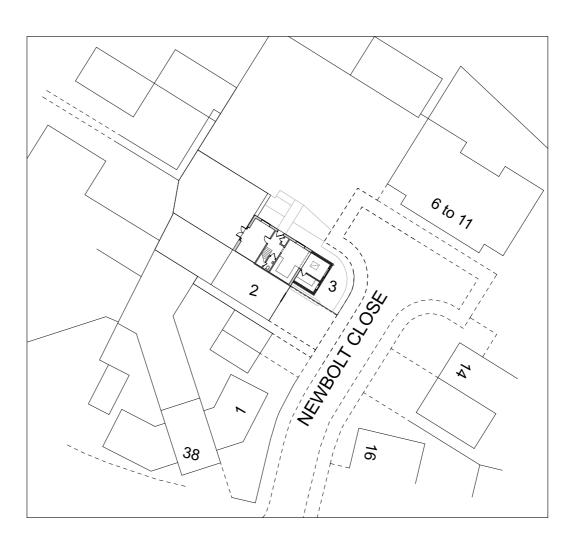

## Proposed Site Plan

Scale: 1:500

Figured dimensions to be followed, do not scale off this drawing.

All dimensions and levels to be checked on site by Contract and site dimensions to be his responsibility.

This drawing is to be used for the purpose of Planning and Building Control Approval only

Amendments

Site Location:

3 Newbolt Close Stowmarket, Suffolk

Job Title:

Single storey extension

Client

Mr and Mrs Flight