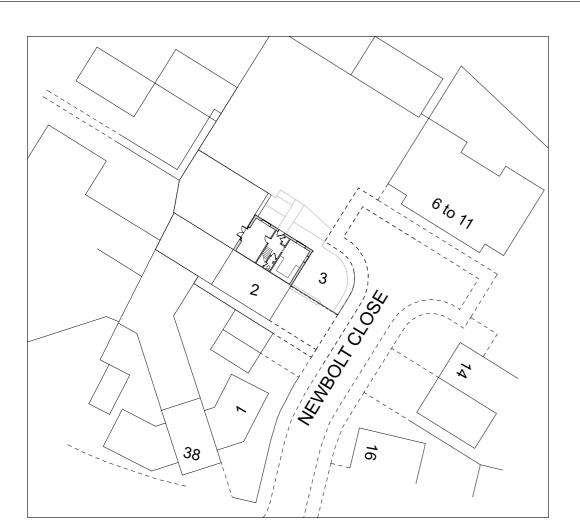

## **Existing Site Plan**

Scale: 1:500









## Proposed Site Plan

Scale: 1:500



Figured dimensions to be followed, do not scale off this drawing.

All dimensions and levels to be checked on site by Contract and site dimensions to be his responsibility.

Drawing errors and omissions to be reported to the Designer.

This drawing is to be read in conjunction with all relevant consultants and/or specialist contractors' drawings and documents. Any variations or discrepancies are to be reported to the Designer before works commence

This drawing is to be used for the purpose of Planning and Building Control Approval only

Amendments



Site Location:

3 Newbolt Close Stowmarket, Suffolk

Job Title:

Single storey extension

Client

Mr and Mrs Flight

Drawing Name

EXISTING & PROPOSED S