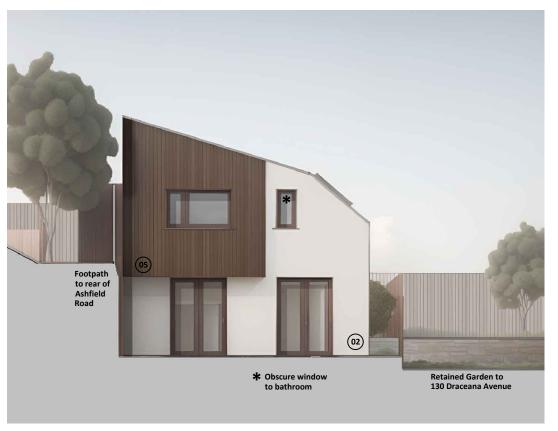

# **01** Proposed North Elevation

REF 3182.3.14 SCALE 1:100





#### **02** Proposed South Elevation

REF 3182.3.14 SCALE 1:100



### 04 Proposed West Elevation (Footpath to Rear of Ashfield Road)

REF 3182.3.14 SCALE 1:100

## 03 Proposed West Elevation

REF 3182.3.14 SCALE 1:100

### © CAD ARCHITECTS LIMITED

THE DESIGN AND LAYOUT IN THIS DRAWING ARE THE COPYRIGHT OF CAD ARCHITECTS LTD. AND MAY NOT BE AMENDED OR ADAPTED FOR ANY PURPOSE WITHOUT THE EXPRESS WRITTEN APPROVAL OF CAD ARCHITECTS LTD.

THE DRAWING IS TO BE USED SOLELY FOR THE INTENDED PURPOSE AND THE ARCHITECT ACCEPTS NO RESPONSIBILITY FOR ANY ERRORS OR OMISSIONS ARISING THROUGH UNAUTHORISED USE. CONTRACTORS MUST CHECK ALL DIMENSIONS ON SITE AND ONLY WORK FROM FIGURED DIMENSIONS.

TAKE SITE DIMENSIONS FOR ALL FABRICATION WORK. REFER ALL DISCREPANCIES AND REQUIREMENTS FOR ADDITIONAL INFOR