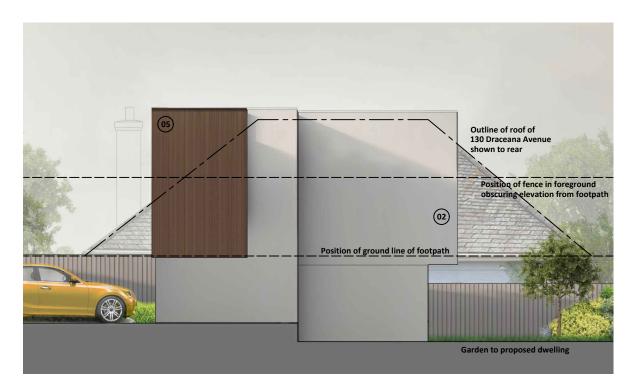

# **01** Proposed North Elevation

REF 3182.3.14 SCALE 1:100





#### **02** Proposed South Elevation

REF 3182.3.14 SCALE 1:100



### 04 Proposed West Elevation (Footpath to Rear of Ashfield Road)

REF 3182.3.14 SCALE 1:100

## 03 Proposed West Elevation

REF 3182.3.14 SCALE 1:100

### © CAD ARCHITECTS LIMITED

THE DESIGN AND LAYOUT IN THIS DRAWING ARE THE COPYRIGHT OF CAD ARCHITECTS LTD. AND MAY NOT BE AMENDED OR ADAPTED FOR ANY PURPOSE WITHOUT THE EXPRESS WRITTEN APPROVAL OF CAD ARCHITECTS LTD.

THE DRAWING IS TO BE USED SOLELY FOR THE INTENDED PURPOSE AND THE ARCHITECT ACCEPTS NO RESPONSIBILITY FOR ANY ERRORS OR OMISSIONS ARISING THROUGH UNAUTHORISED USE. CONTRACTORS MUST CHECK ALL DIMENSIONS ON SITE AND ONLY WORK FROM FIGURED DIMENSIONS.

TAKE SITE DIMENSIONS FOR ALL FABRICATION WORK. REFER ALL DISCREPANCIES AND REQUIREMENTS FOR ADDITIONAL INF