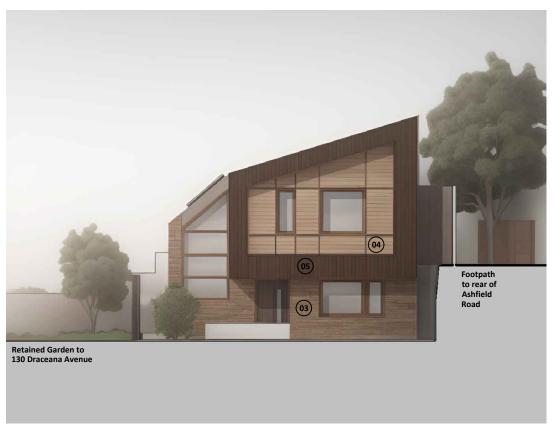

### 04 Proposed West Elevation (Footpath to Rear of Ashfield Road)

REF 3182.3.14 SCALE 1:100

## 03 Proposed West Elevation

REF 3182.3.14 SCALE 1:100