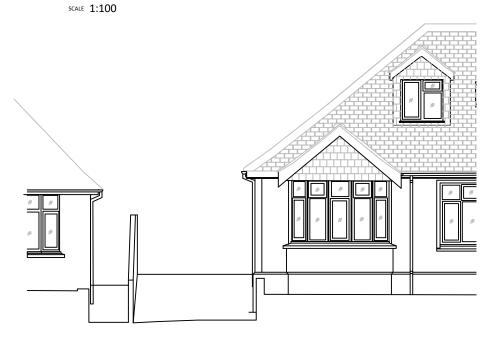

## 01 PROPOSED WEST ELEVATION - 130 DRACAENA AVENUE

REF 3182-3-002

SCALE 1:100