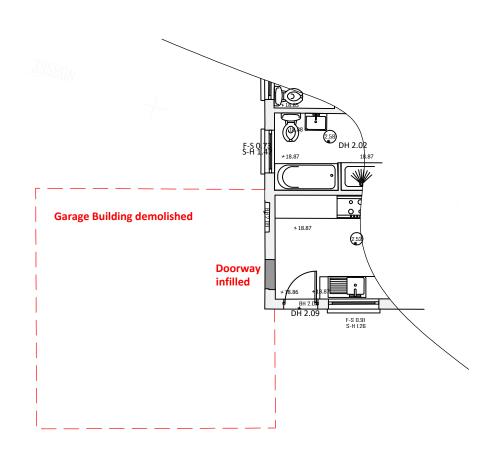

# 01 PROPOSED FLOOR PLAN - 130 DRACAENA AVENUE

REF 3182-3-002 SCALE 1:100



## 01 PROPOSED NORTH ELEVATION - 130 DRACAENA AVENUE

REF 3182-3-002



# 01 PROPOSED EAST ELEVATION - 130 DRACAENA AVENUE

REF 3182-3-002

SCALE 1:100

# © CAD ARCHITECTS LIMITED

THE DESIGN AND LAYOUT IN THIS DRAWING ARE THE COPYRIGHT OF CAD ARCHITECTS LTD. AND MAY NOT BE AMENDED OR ADAPTED FOR ANY PURPOSE WITHOUT THE EXPRESS WRITTEN APPROVAL OF CAD ARCHITECTS LTD.

THE DRAWING IS TO BE USED SOLELY FOR THE INTENDED PURPOSE AND THE ARCHITECT ACCEPTS NO RESPONSIBILITY FOR ANY ERRORS OR OMISSIONS ARISING THROUGH UNAUTHORISED USE.

CONTRACTORS MUST CHECK ALL DIMENSIONS ON SITE AND ONLY WORK FROM FIGURED DIMENSIONS. TAKE SITE DIMENSIONS FOR ALL FABRICATION WORK. REFER ALL DISCREPANCIES AND REQUIREMENTS FOR ADDITIO