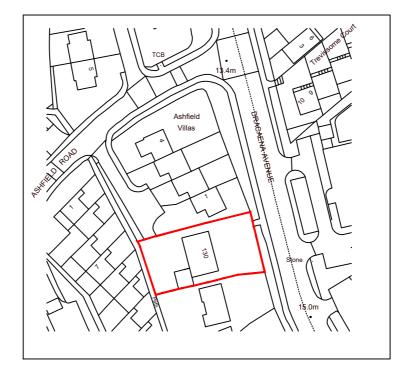

## 01 LOCATION PLAN

REF 3182-3-001 SCALE 1:1250

New Dwelling 130 Draceana Avenue, Falmouth, TR11 2ER David Hemlock

DETAIL Location Plan

AUTHOR GE DATE JUNE 2023 SCALE 1:1250 @ A3 REV DESCRIPTION

CAD ARCHITECTS LTD COURTLEIGH HOUSE, 74-75 LEMON STREET, TRURO, CORNWALL, TR1 2PN CALL: 01872 630 040 MAIL: studio@cadarchitects.co.uk