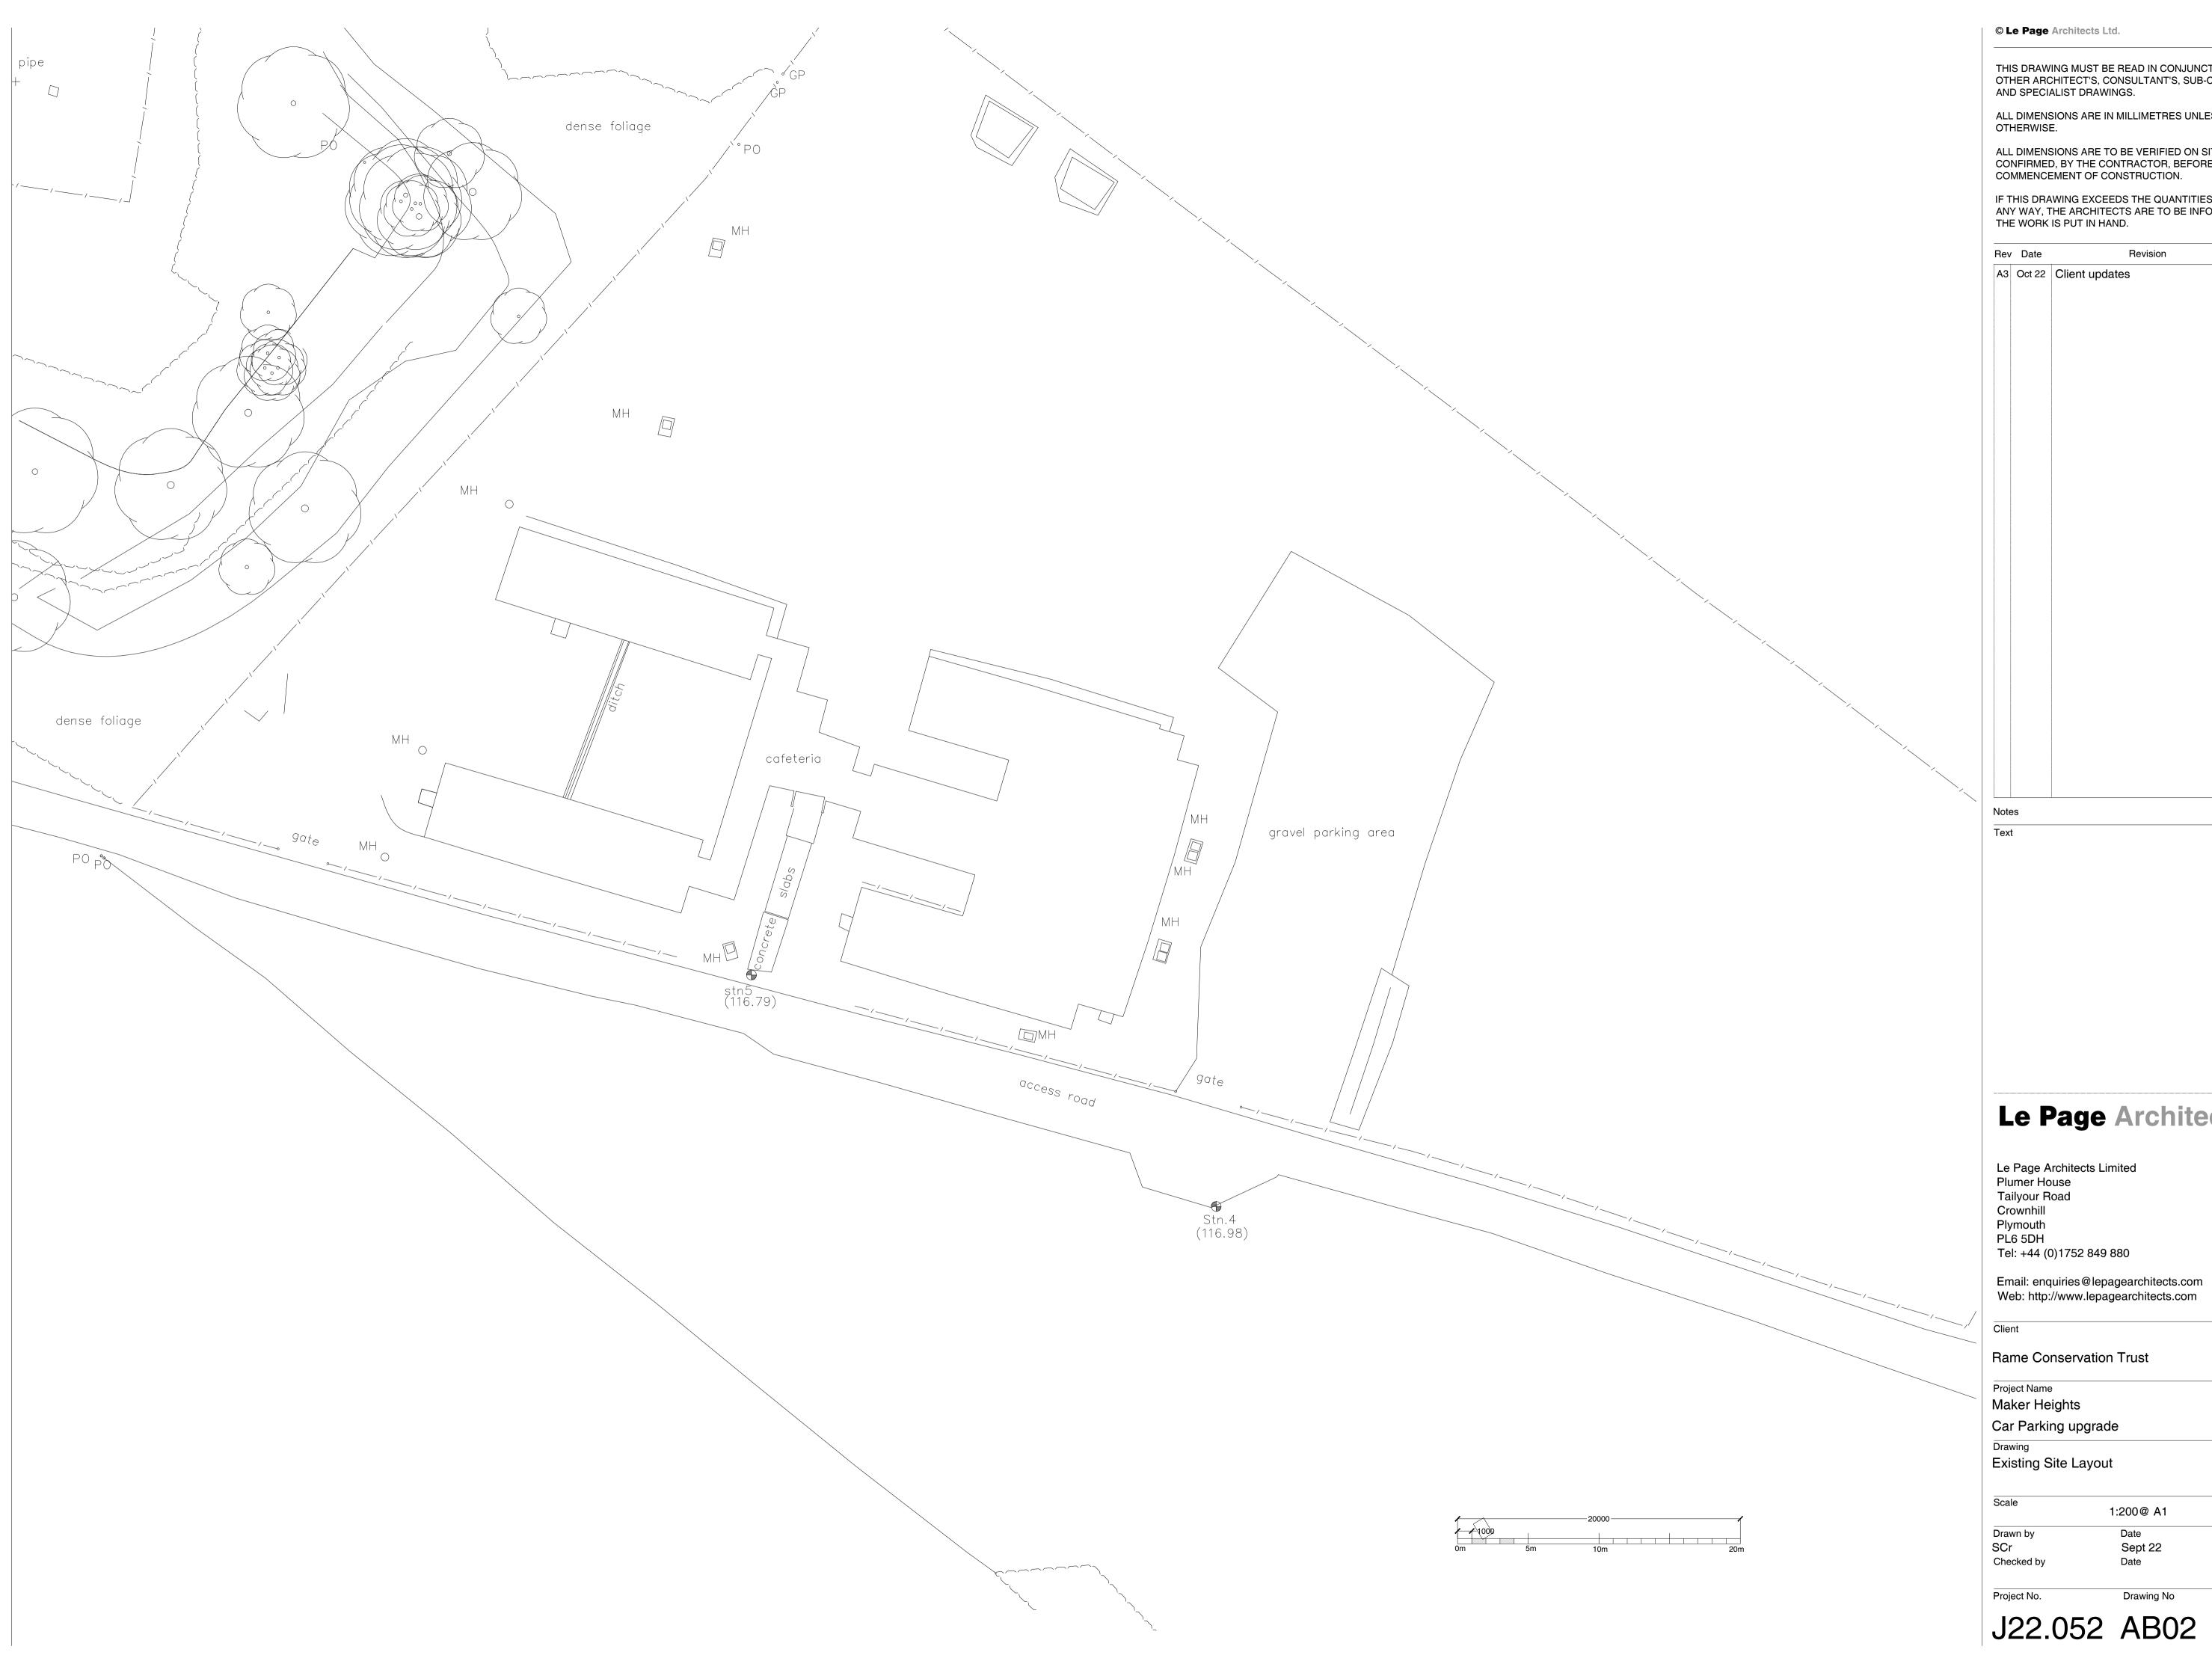

| 1000 |    | 20000 | <br> |     |
|------|----|-------|------|-----|
|      |    |       |      |     |
| 0m   | 5m | 10m   |      | 20m |

© Le Page Architects Ltd.

THIS DRAWING MUST BE READ IN CONJUNCTION WITH OTHER ARCHITECT'S, CONSULTANT'S, SUB-CONTRACTOR'S AND SPECIALIST DRAWINGS.

Client

Rame Conservation Trust

Project Name Maker Heights Car Parking upgrade Drawing Existing Site Layout

Scale

1:200@ A1

Drawn by SCr Checked by

Project No.

Date Sept 22 Date