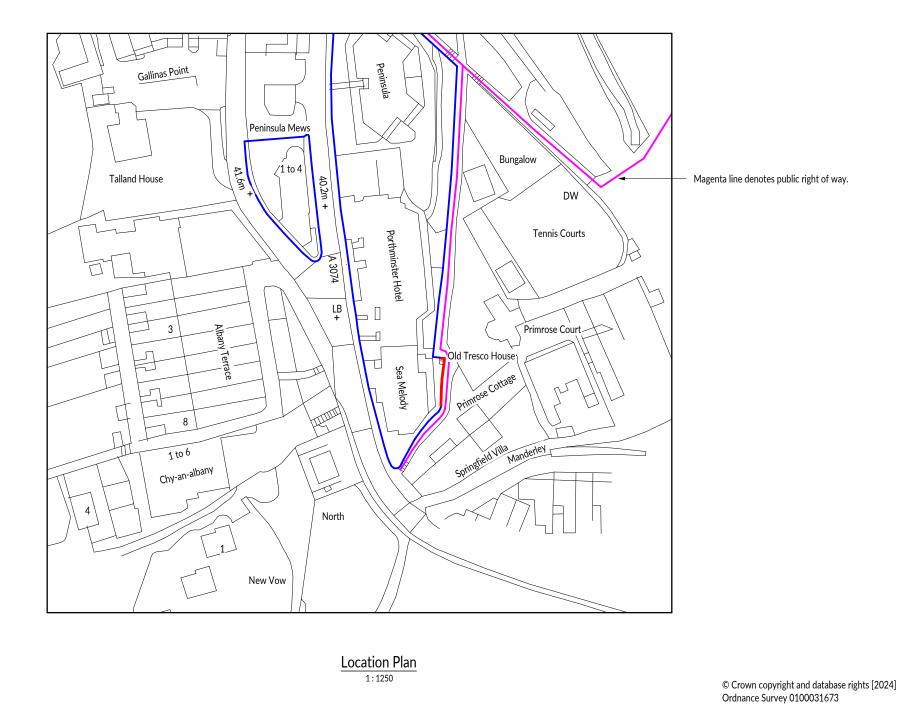

Planning drawing - Not for construction.

Block Plan

Revision: Date: Initials: Description:
PL1 09.02.2024 NMD ISSUE FOR PLANNING
PL2 26.02.2024 JAT PROW ADDED TO LOCATION/BLOCK PLAN

M Perry Associates Ltd