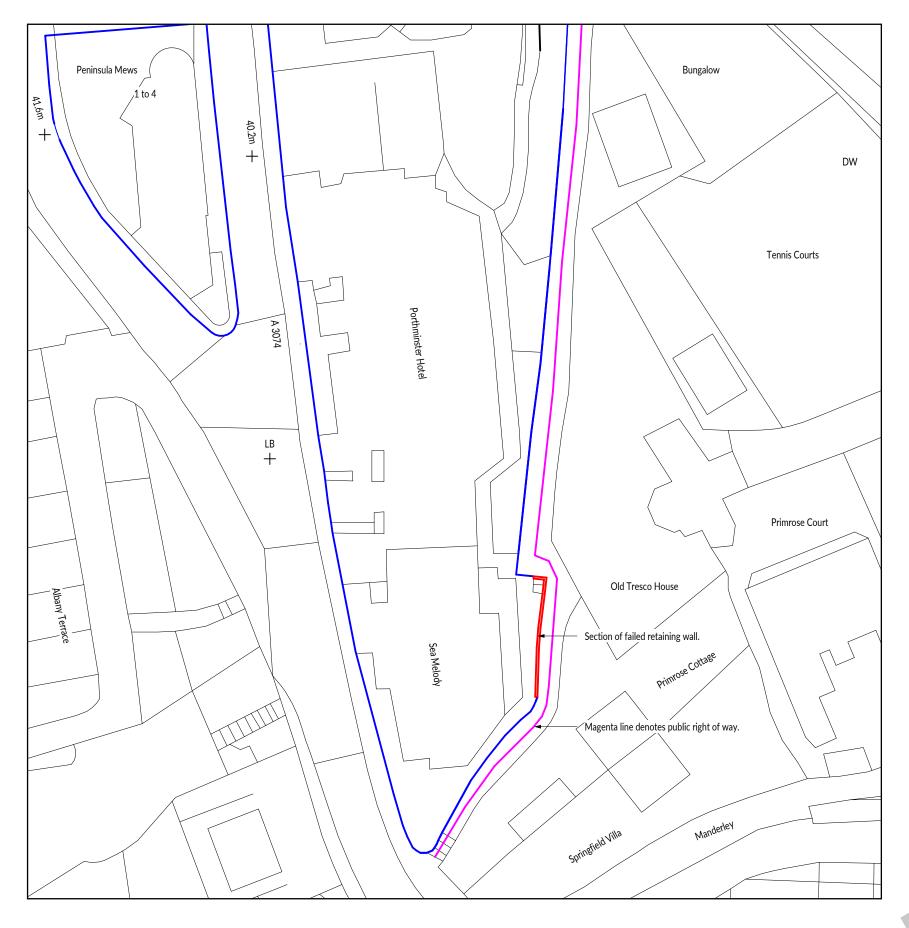

Planning drawing - Not for construction.

Block Plan

Revision: Date: Initials: Description:
PL1 09.02.2024 NMD ISSUE FOR PLANNING
PL2 26.02.2024 JAT PROW ADDED TO LOCATION/BLOCK PLAN

M Perry Associates Ltd