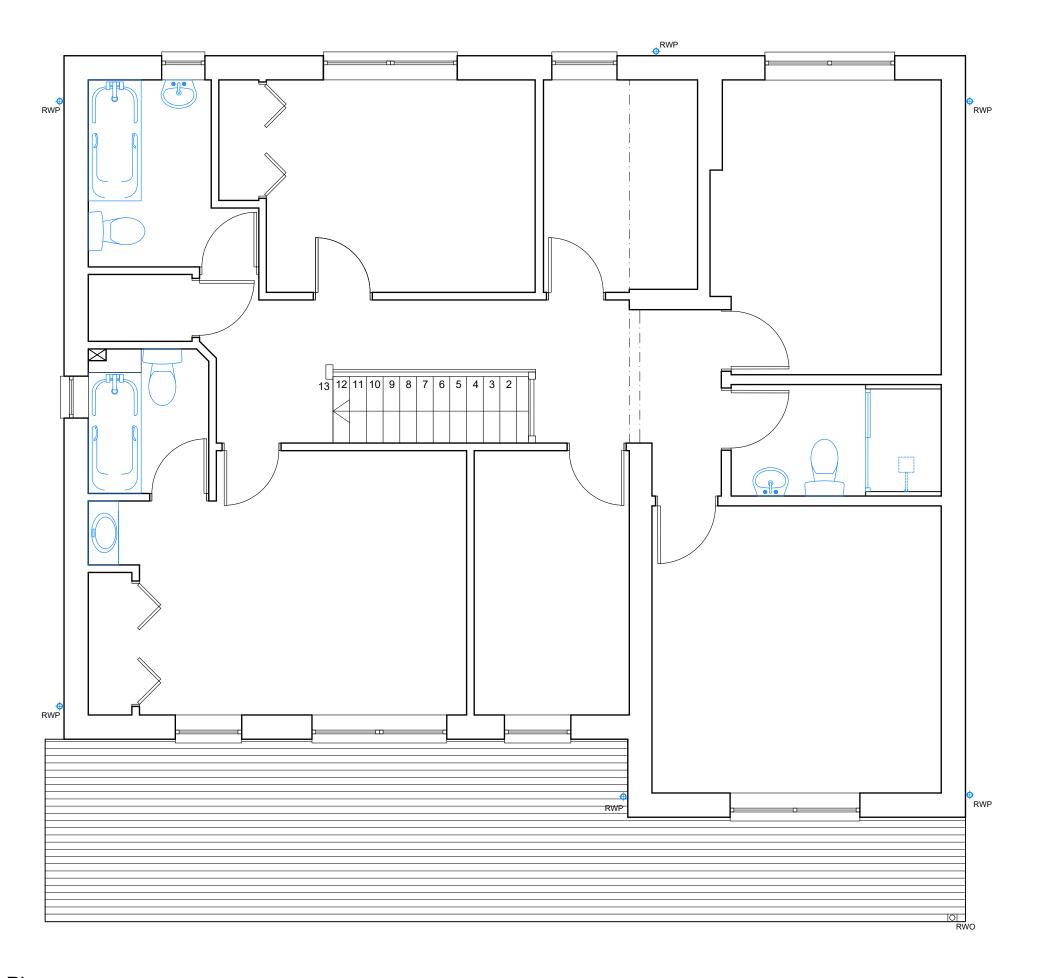

### NOT FOR CONSTRUCTION

Rev Date Revision

Clients: Dawn & Chris Mair

Project: 23 Whiteoak Way, Nailsea, Bristol BS48 4YS Single storey front extension

Drawing: First floor plan EXISTING

1 Grosvenor Road, Bristol, BS2 8XD

m: +44(0)7779 668358 / e: chris@enhancearchitecture.com w: www.enhancearchitecture.com

| 2326_23WW_ |         | *      |
|------------|---------|--------|
| Scale:     | Date:   | Drawn: |
| 1:50 @A3   | 01.2024 | CS     |

First Floor Plan