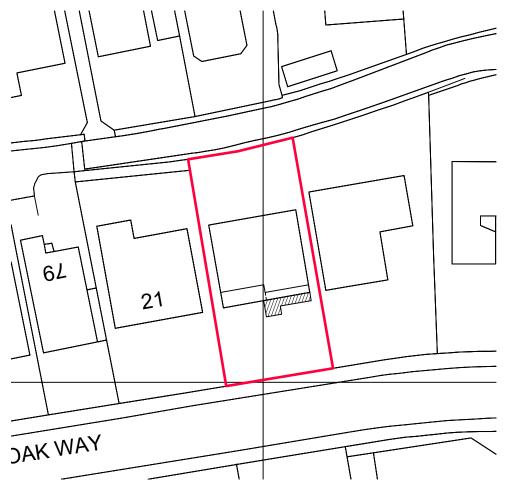

Clients: Dawn & Chris Mair

Project: 23 Whiteoak Way, Nailsea, Bristol BS48 4YS Single storey front extension

Drawing: Location & Block Plans EXISTING & PROPOSED

1 Grosvenor Road, Bristol, BS2 8XD

| Drawing Number:<br>2326_23WW_X000 |                  | Revision:    |
|-----------------------------------|------------------|--------------|
| Scale:<br>1:1250 & 1:500<br>@A3   | Date:<br>01.2024 | Drawn:<br>CS |

### NOT FOR CONSTRUCTION

Rev Date Revision

Clients:

Dawn & Chris Mair

Project: 23 Whiteoak Way, Nailsea, Bristol BS48 4YS Single storey front extension

Drawing: Site plan EXISTING

1 Grosvenor Road, Bristol, BS2 8XD

Site plan

This drawing is copyright and must not be reproduced in any form without written consent of Enhance Architecture Ltd

This drawing is for planning purposes only. Any dimensions used must therefore be verified on site and contractors / sub-contractors who follow them do so at their own risk.