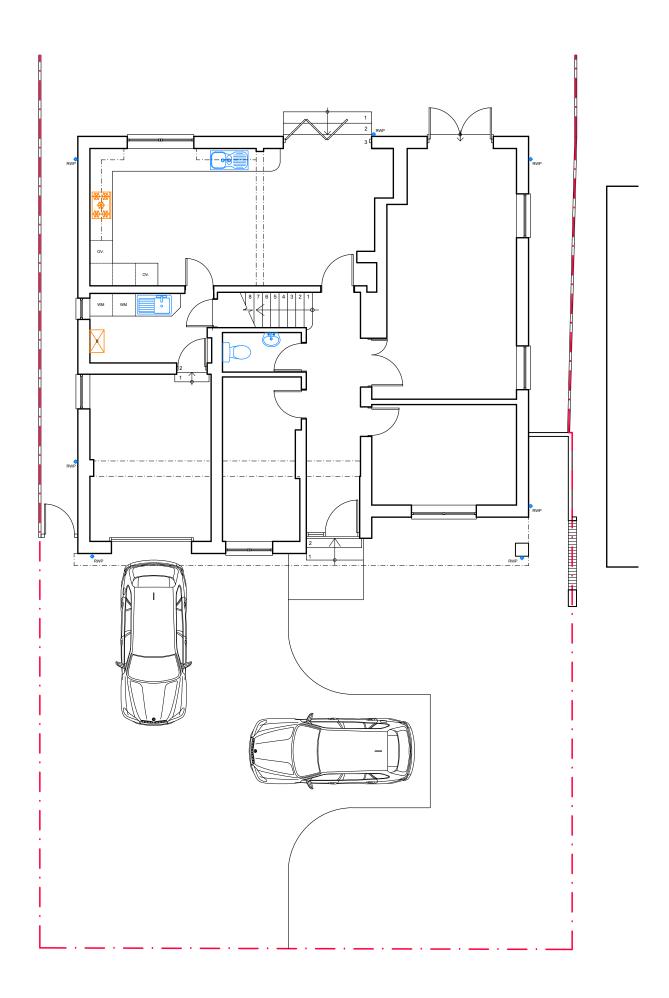

### NOT FOR CONSTRUCTION

Rev Date Revision

Clients: Dawn & Chris Mair

Project: 23 Whiteoak Way, Nailsea, Bristol BS48 4YS Single storey front extension

Drawing: Site plan PROPOSED

1 Grosvenor Road, Bristol, BS2 8XD

m: +44(0)7779 668358 / e: chris@enhancearchitecture.com w: www.enhancearchitecture.com

| Drawing Numb<br>2326_23WW_I |         | Revision: |
|-----------------------------|---------|-----------|
| Scale:                      | Date:   | Drawn:    |
| 1:100 @A3                   | 01.2024 | CS        |

Site plan

This drawing is copyright and must not be reproduced in any form without written consent of Enhance Architecture Ltd

This drawing is for planning purposes only. Any dimensions used must therefore be verified on site and contractors / sub-contractors who follow them do so at their own risk.

NB. Any dims provided in brackets are indicative only - setting out is likely to be determined by other criteria.

Scale 1:50