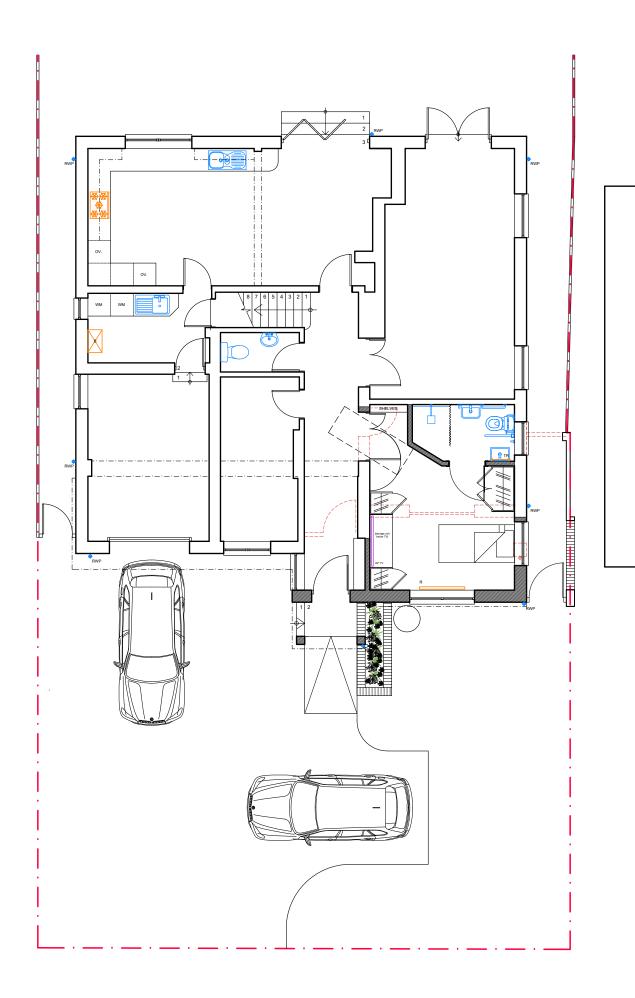

### NOT FOR CONSTRUCTION

Rev Date Revision

Clients: Dawn & Chris Mair

Project: 23 Whiteoak Way, Nailsea, Bristol BS48 4YS Single storey front extension

Drawing: Ground floor plan (partial) PROPOSED

1 Grosvenor Road, Bristol, BS2 8XD