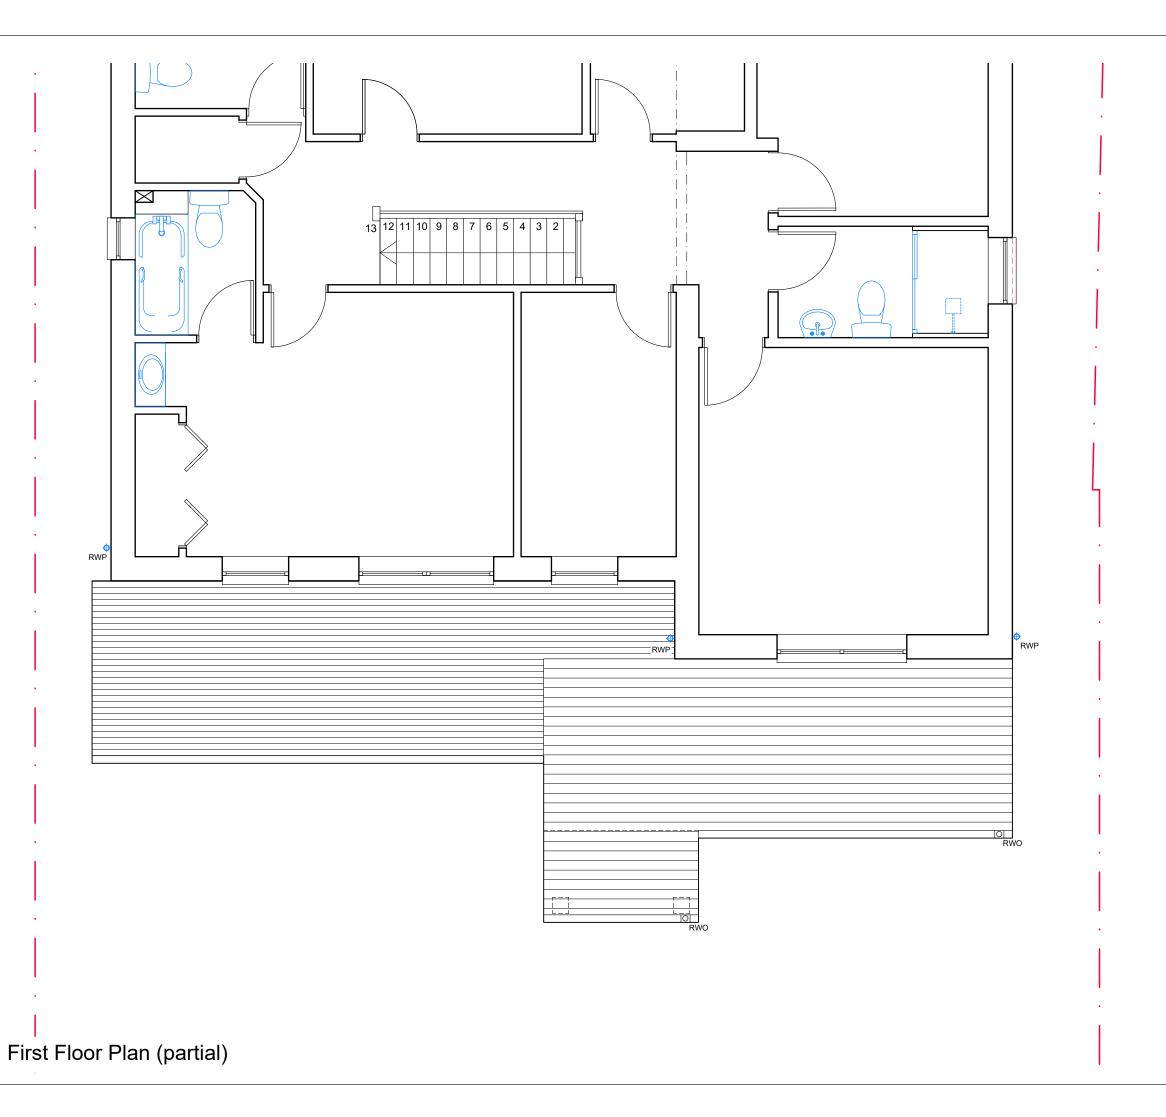

NB. Any dims provided in brackets are indicative only - setting out is likely to be determined by other criteria.

Scale 1:50

### NOT FOR CONSTRUCTION

Rev Date Revision

Clients: Dawn & Chris Mair

Project: 23 Whiteoak Way, Nailsea, Bristol BS48 4YS Single storey front extension

Drawing: First floor plan (partial) PROPOSED

1 Grosvenor Road, Bristol, BS2 8XD

| Drawing Number 2326_23WW_[ |         | Revision: |
|----------------------------|---------|-----------|
| Scale:                     | Date:   | Drawn:    |
| 1:50 @A3                   | 01.2024 | CS        |