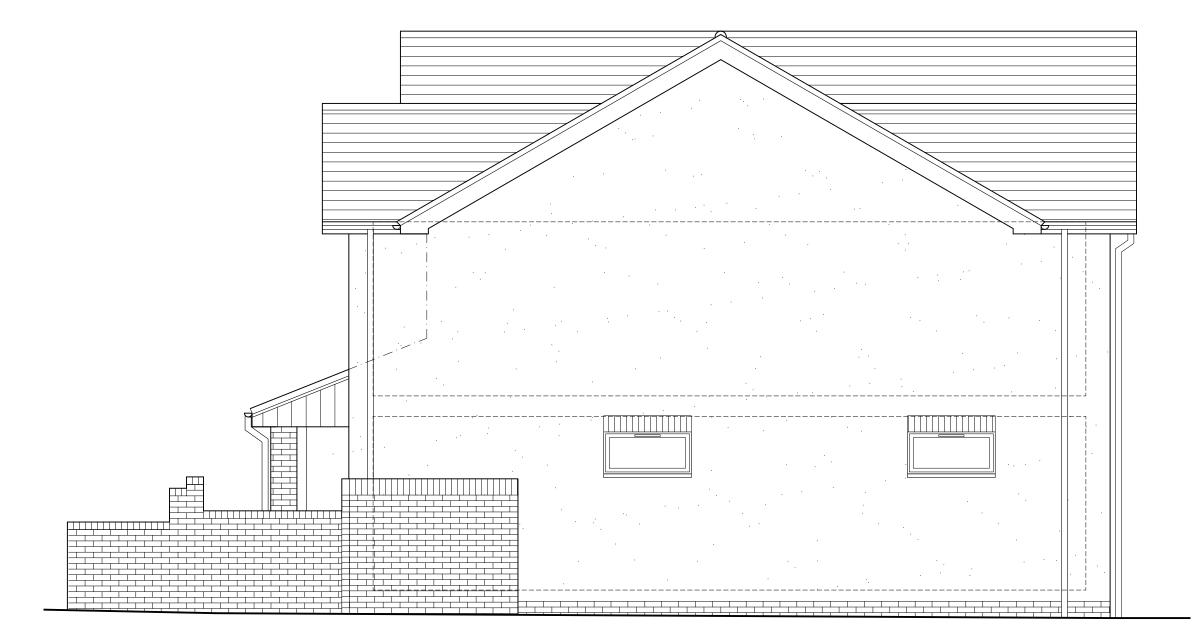

### NOT FOR CONSTRUCTION

 First floor side facing window to be obscure-glazed

Rev Date

Clients: Dawn & Chris Mair

Project: 23 Whiteoak Way, Nailsea, Bristol BS48 4YS Single storey front extension

Revision

Drawing: Side Elevation PROPOSED

Side Elevation