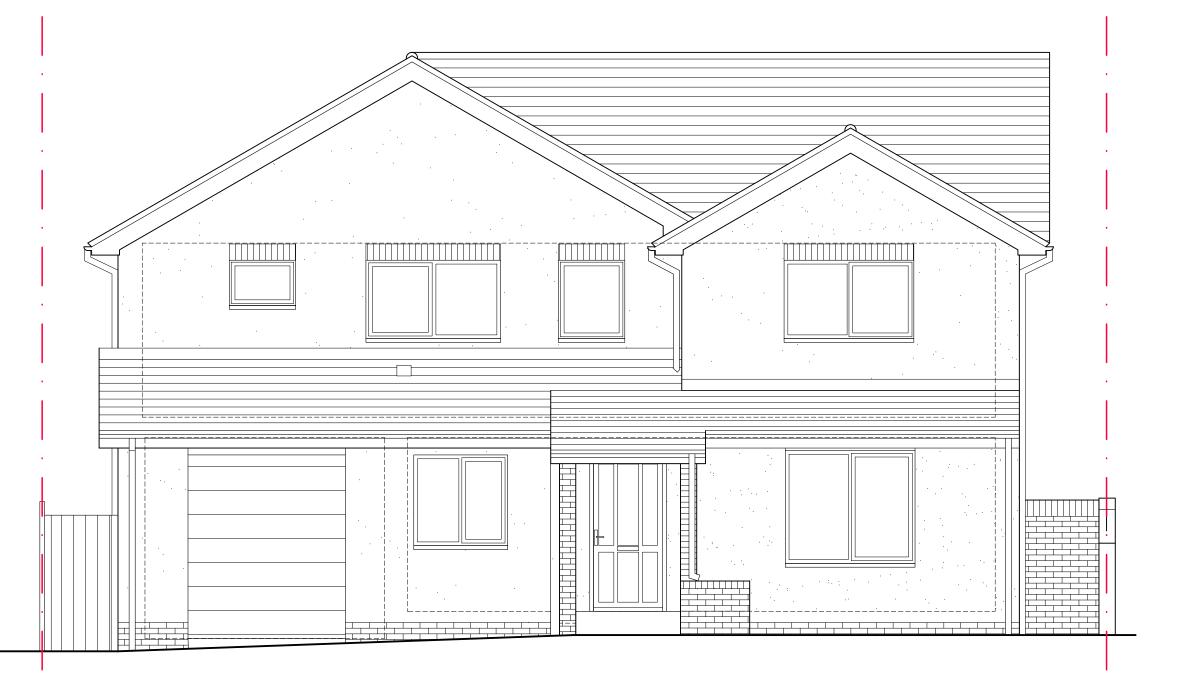

Front Elevation

### NOTES

This drawing is copyright and must not be reproduced in any form without written consent of Enhance Architecture Ltd

This drawing is for planning purposes only. Any dimensions used must therefore be verified on site and contractors / sub-contractors who follow them do so at their own risk.

NB. Any dims provided in brackets are indicative only - setting out is likely to be determined by other criteria.

Scale 1:50

### NOT FOR CONSTRUCTION

Rev Date Revision

Clients: Dawn & Chris Mair

Project: 23 Whiteoak Way, Nailsea, Bristol BS48 4YS Single storey front extension

Drawing: Front Elevation PROPOSED

1 Grosvenor Road, Bristol, BS2 8XD

| Drawing Numb<br>2326_23WW_ |         | Revision: |
|----------------------------|---------|-----------|
| Scale:                     | Date:   | Drawn:    |
| 1:50 @A3                   | 01.2024 | CS        |