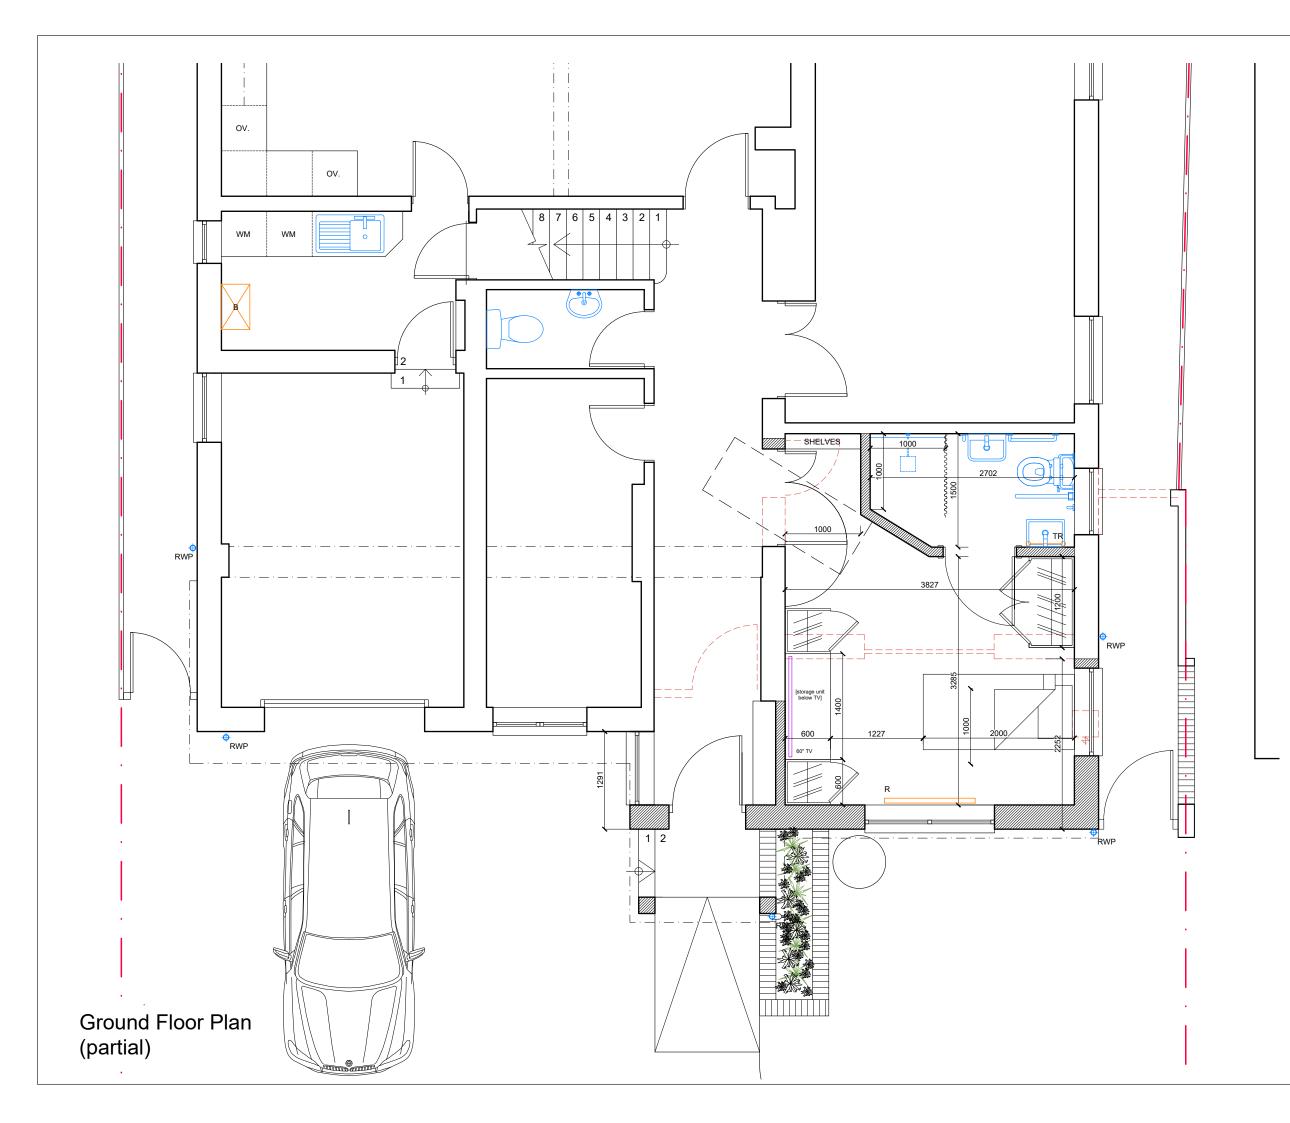

NB. Any dims provided in brackets are indicative only - setting out is likely to be determined by other criteria.

Scale 1:50

### NOT FOR CONSTRUCTION

Rev Date Revision

Clients: Dawn & Chris Mair

Project: 23 Whiteoak Way, Nailsea, Bristol BS48 4YS Single storey front extension

Drawing: Ground floor plan (partial) PROPOSED

1 Grosvenor Road, Bristol, BS2 8XD

| Drawing Numb<br>2326_23WW_I |         | Revision: |
|-----------------------------|---------|-----------|
| Scale:                      | Date:   | Drawn:    |
| 1:50 @A3                    | 01.2024 | CS        |