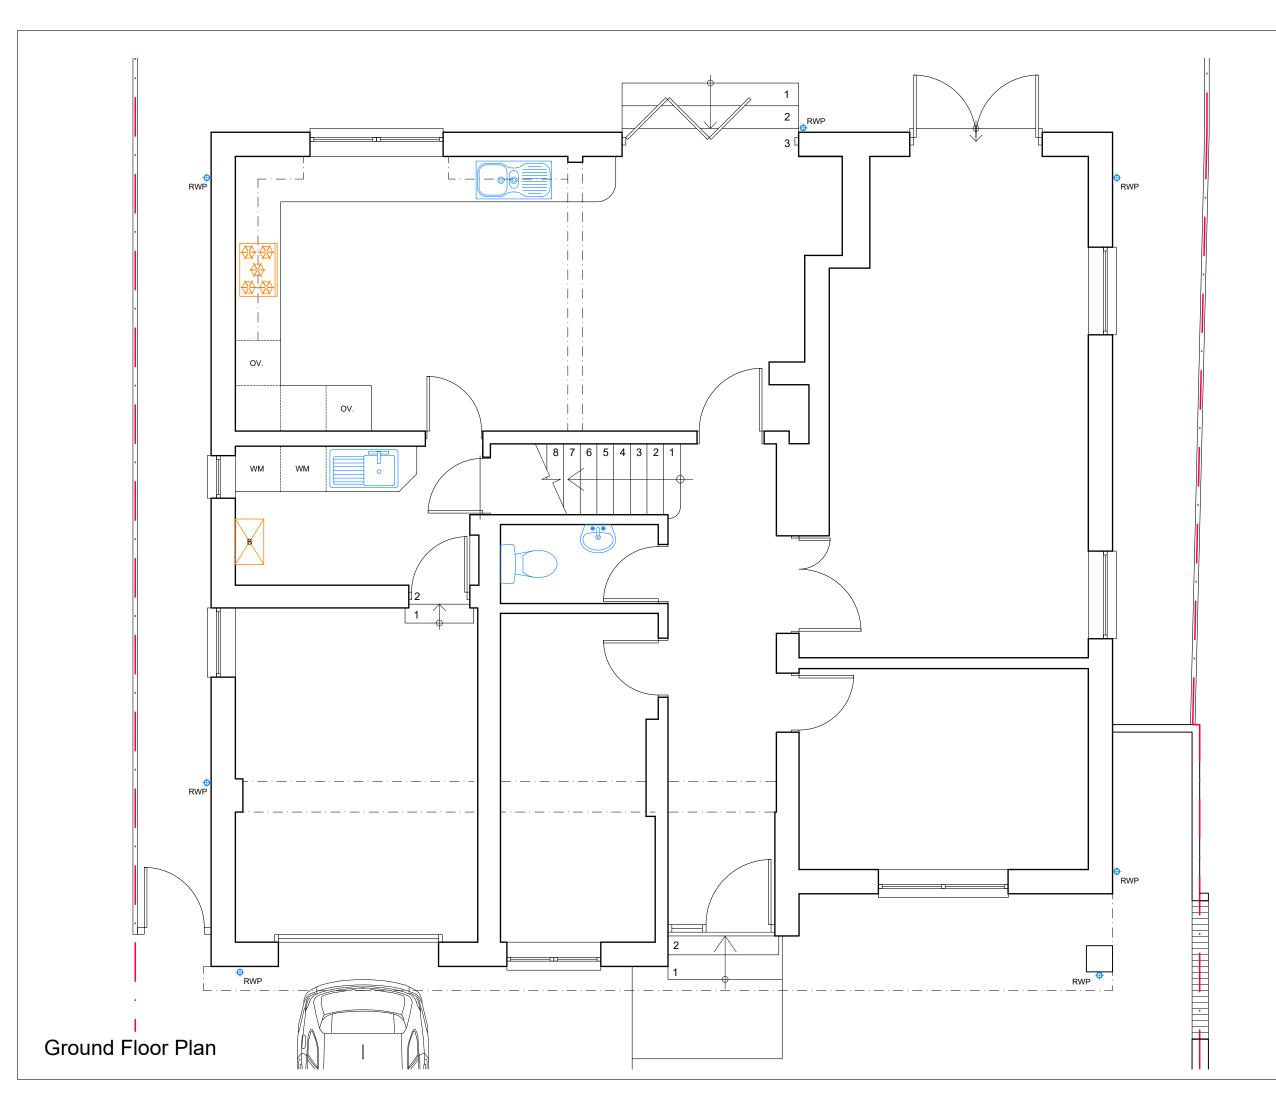

### NOT FOR CONSTRUCTION

Rev Date Revision

Clients: Dawn & Chris Mair

Project: 23 Whiteoak Way, Nailsea, Bristol BS48 4YS Single storey front extension

Drawing: Ground floor plan EXISTING

1 Grosvenor Road, Bristol, BS2 8XD

| Drawing Numb<br>2326_23WW_X |         | Revision: |
|-----------------------------|---------|-----------|
| Scale:                      | Date:   | Drawn:    |
| 1:50 @A3                    | 01.2024 | CS        |