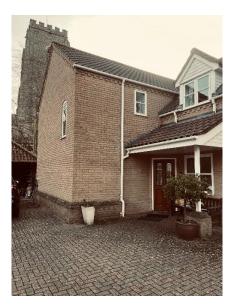

## Proposed

The proposal is to remove the current porch roof and replace with a enclosed porch which will be larger with an over hanging roof for shelter.

The entension will be constructed from brick and block to match the house, with a pitch roof with velux windows to all light into the back of the porch