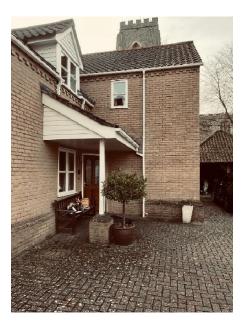

## Proposed

The proposal is to remove the current porch roof and replace with a enclosed porch which will be larger with an over hanging roof for shelter.

The entension will be constructed from brick and block to match the house, with a pitch roof with velux windows to all light into the back of the porch