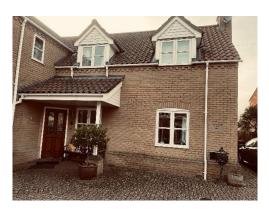

## Full Description

Existing

Churchside House is mid 1980's brick built chalet style house with 4 bedrooms , as the name of the house suggests , the house sits behind a brick wall and is viewed by the side of the church

The property was built in the garden of the shops to that fronts the high Street, and is accessed via a private electric gated drive