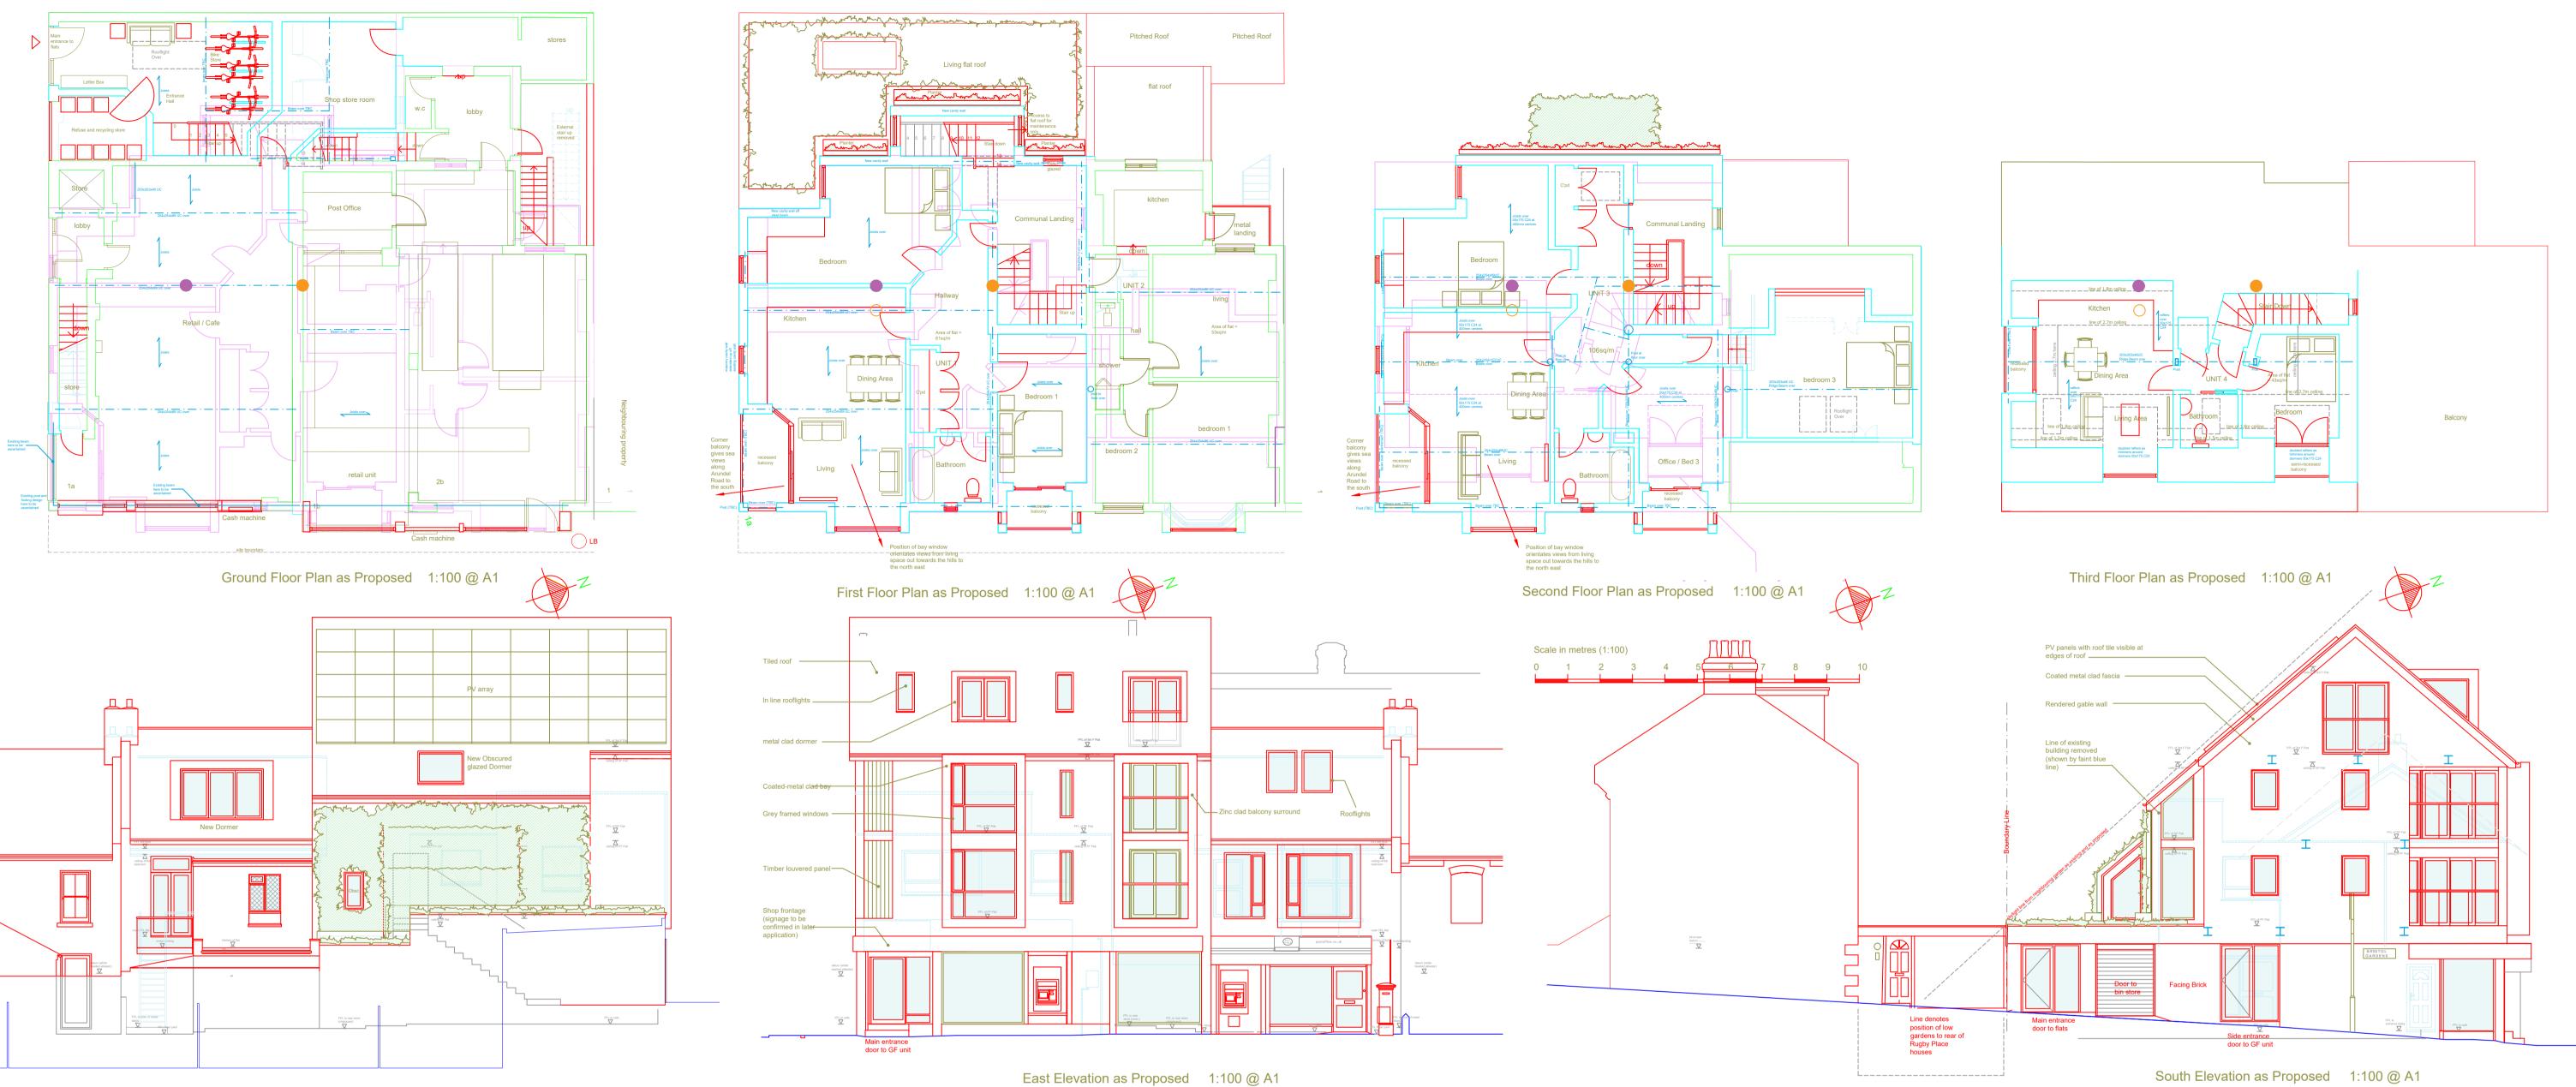

West Elevation as Proposed (seen from rear of Rugby Place) 1:100 @ A1

## Note: Pink lines on plans show plan layout ABOVE

Basement Floor Plan as Proposed 1:100 @ A1

| levisi | <sup>ons</sup> G | Description | Planning                                          | Date | 10/11/2020 |
|--------|------------------|-------------|---------------------------------------------------|------|------------|
|        | Н                |             | extent of green wall at west elev amended         |      | 19/01/2021 |
|        | I                |             | Ceiling heights in 2nd floor flat shown (on plan) |      | 24/03/2021 |
|        | J                |             | Structure Sketched on                             |      | 07/10/2021 |
| C      | ) lb <b>K</b>    |             | bpm                                               |      | 27/02/2024 |
|        |                  |             |                                                   |      |            |

 $\Delta D$ Line denotes position of low gardens to rear of Rugby Place houses

South Elevation as Proposed 1:100 @ A1

South Elevation as Proposed 1:100 @ A1

|                                                                             | site:<br>1A and 2B Whitehawk Road                  |                 |                   | Project:<br>Redevelopment |           |  |
|-----------------------------------------------------------------------------|----------------------------------------------------|-----------------|-------------------|---------------------------|-----------|--|
| Jacob Chadwick<br>Architects                                                | Drawing<br>PRE EXISTING                            |                 |                   |                           |           |  |
|                                                                             | drawn by:<br>JC                                    | scale:<br>1:100 | print size:<br>A1 | drwg no.                  | revision: |  |
| East Sussex, BN2 9PD<br>tel: 07837 599827 jacobchadwickarchitects@gmail.com | date: January 2019 Client: Vijeyaratnam Thivakaran |                 |                   | 0058/07                   | J         |  |