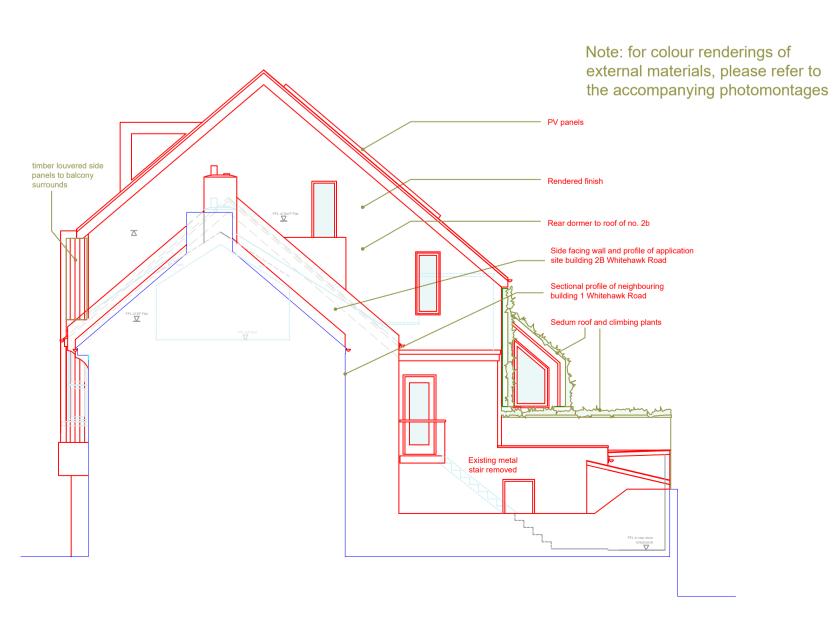

West Elevation as Proposed (seen from rear of Rugby Place) 1:100 @ A1

 $\Delta D$ Line denotes position of low gardens to rear of Rugby Place houses

South Elevation as Proposed 1:100 @ A1

South Elevation as Proposed 1:100 @ A1

|                                                                             | site:<br>1A and 2B Whitehawk Road                  |                 |                   | Project:<br>Redevelopment |           |  |
|-----------------------------------------------------------------------------|----------------------------------------------------|-----------------|-------------------|---------------------------|-----------|--|
| Jacob Chadwick<br>Architects                                                | Drawing<br>PRE EXISTING                            |                 |                   |                           |           |  |
|                                                                             | drawn by:<br>JC                                    | scale:<br>1:100 | print size:<br>A1 | drwg no.                  | revision: |  |
| East Sussex, BN2 9PD<br>tel: 07837 599827 jacobchadwickarchitects@gmail.com | date: January 2019 Client: Vijeyaratnam Thivakaran |                 |                   | 0058/07                   | J         |  |