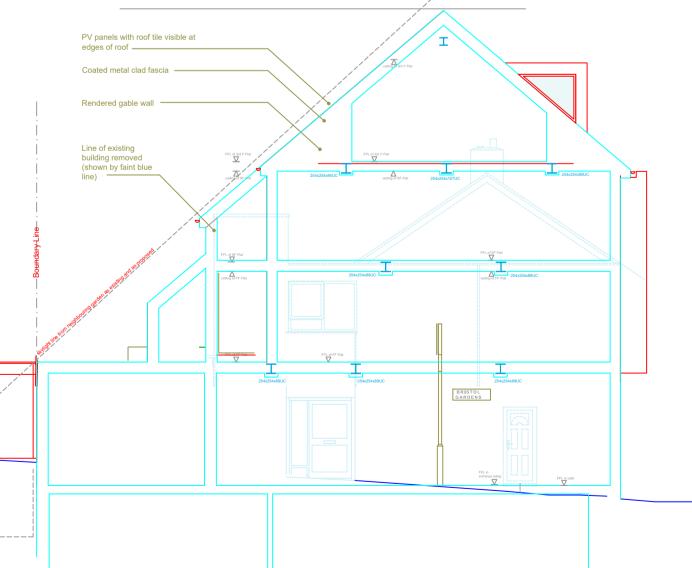

 $\Delta D$ Line denotes position of low gardens to rear of Rugby Place houses

South Elevation as Proposed 1:100 @ A1

South Elevation as Proposed 1:100 @ A1

|                                                                             | site:<br>1A and 2B Whitehawk Road                  |                 |                   | Project:<br>Redevelopment |           |  |
|-----------------------------------------------------------------------------|----------------------------------------------------|-----------------|-------------------|---------------------------|-----------|--|
| Jacob Chadwick<br>Architects                                                | Drawing<br>PRE EXISTING                            |                 |                   |                           |           |  |
|                                                                             | drawn by:<br>JC                                    | scale:<br>1:100 | print size:<br>A1 | drwg no.                  | revision: |  |
| East Sussex, BN2 9PD<br>tel: 07837 599827 jacobchadwickarchitects@gmail.com | date: January 2019 Client: Vijeyaratnam Thivakaran |                 |                   | 0058/07                   | J         |  |