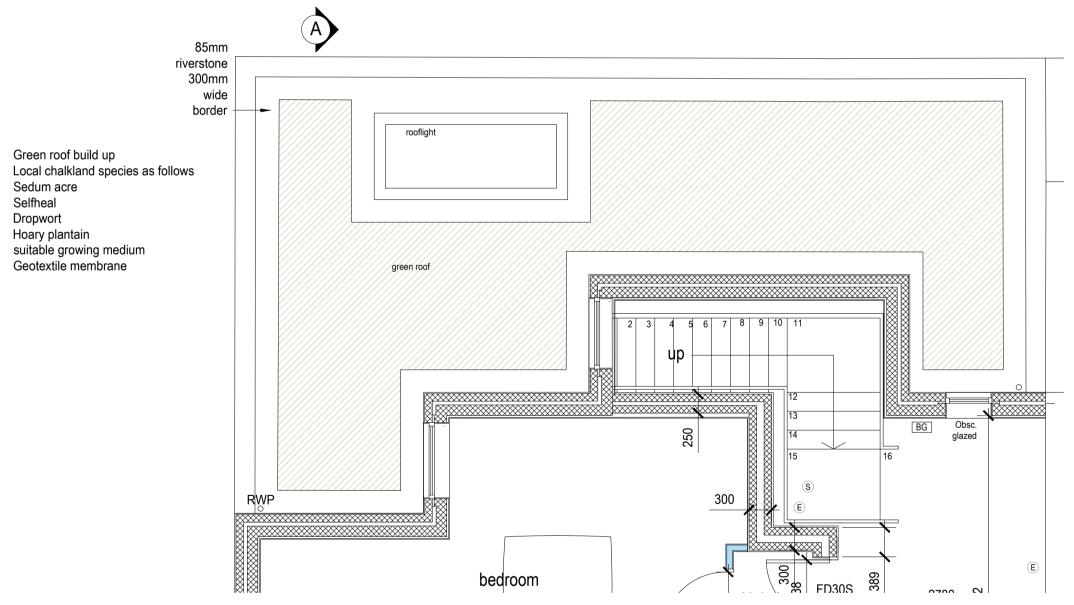

Rev B 12.10.22 Dimns added Rev A 06.05.22 B Regs issue Amendments

Architectural Services Ltd.

| project       |                       | nam Thivakaran<br>Whitwhawk Road<br>sex                                                  |
|---------------|-----------------------|------------------------------------------------------------------------------------------|
| ,             | Brighton<br>East Suss |                                                                                          |
|               | • . , .               |                                                                                          |
| project ref:  | 2615                  | Drawing No. GR 01                                                                        |
| drawing title | Green Roplanning      | oof details -                                                                            |
| drawn by      | J Boys                |                                                                                          |
| date          | Oct 22                | scale 1:50@ A2                                                                           |
|               | www.bpm               |                                                                                          |
|               | info@bpm              | net.co.uk                                                                                |
|               | s on site before all  | All goods materials workmanship t<br>conform with current building regs<br>BSS and COP's |