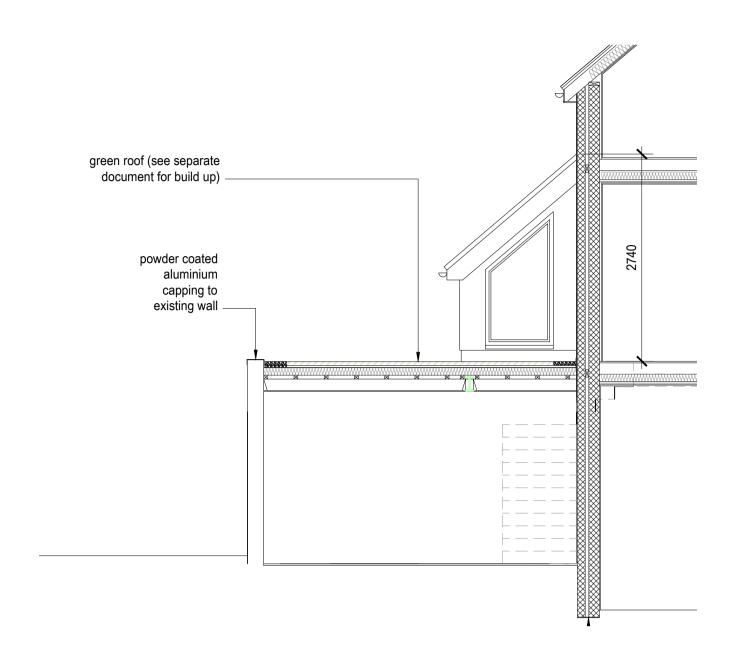

Rev B 12.10.22 Dimns added Rev A 06.05.22 B Regs issue Amendments

Architectural Services Ltd.

| project       |                       | nam Thivakaran<br>Whitwhawk Road<br>sex                                                  |
|---------------|-----------------------|------------------------------------------------------------------------------------------|
| ,             | Brighton<br>East Suss |                                                                                          |
|               | • . , .               |                                                                                          |
| project ref:  | 2615                  | Drawing No. GR 01                                                                        |
| drawing title | Green Roplanning      | oof details -                                                                            |
| drawn by      | J Boys                |                                                                                          |
| date          | Oct 22                | scale 1:50@ A2                                                                           |
|               | www.bpm               |                                                                                          |
|               | info@bpm              | net.co.uk                                                                                |
|               | s on site before all  | All goods materials workmanship t<br>conform with current building regs<br>BSS and COP's |