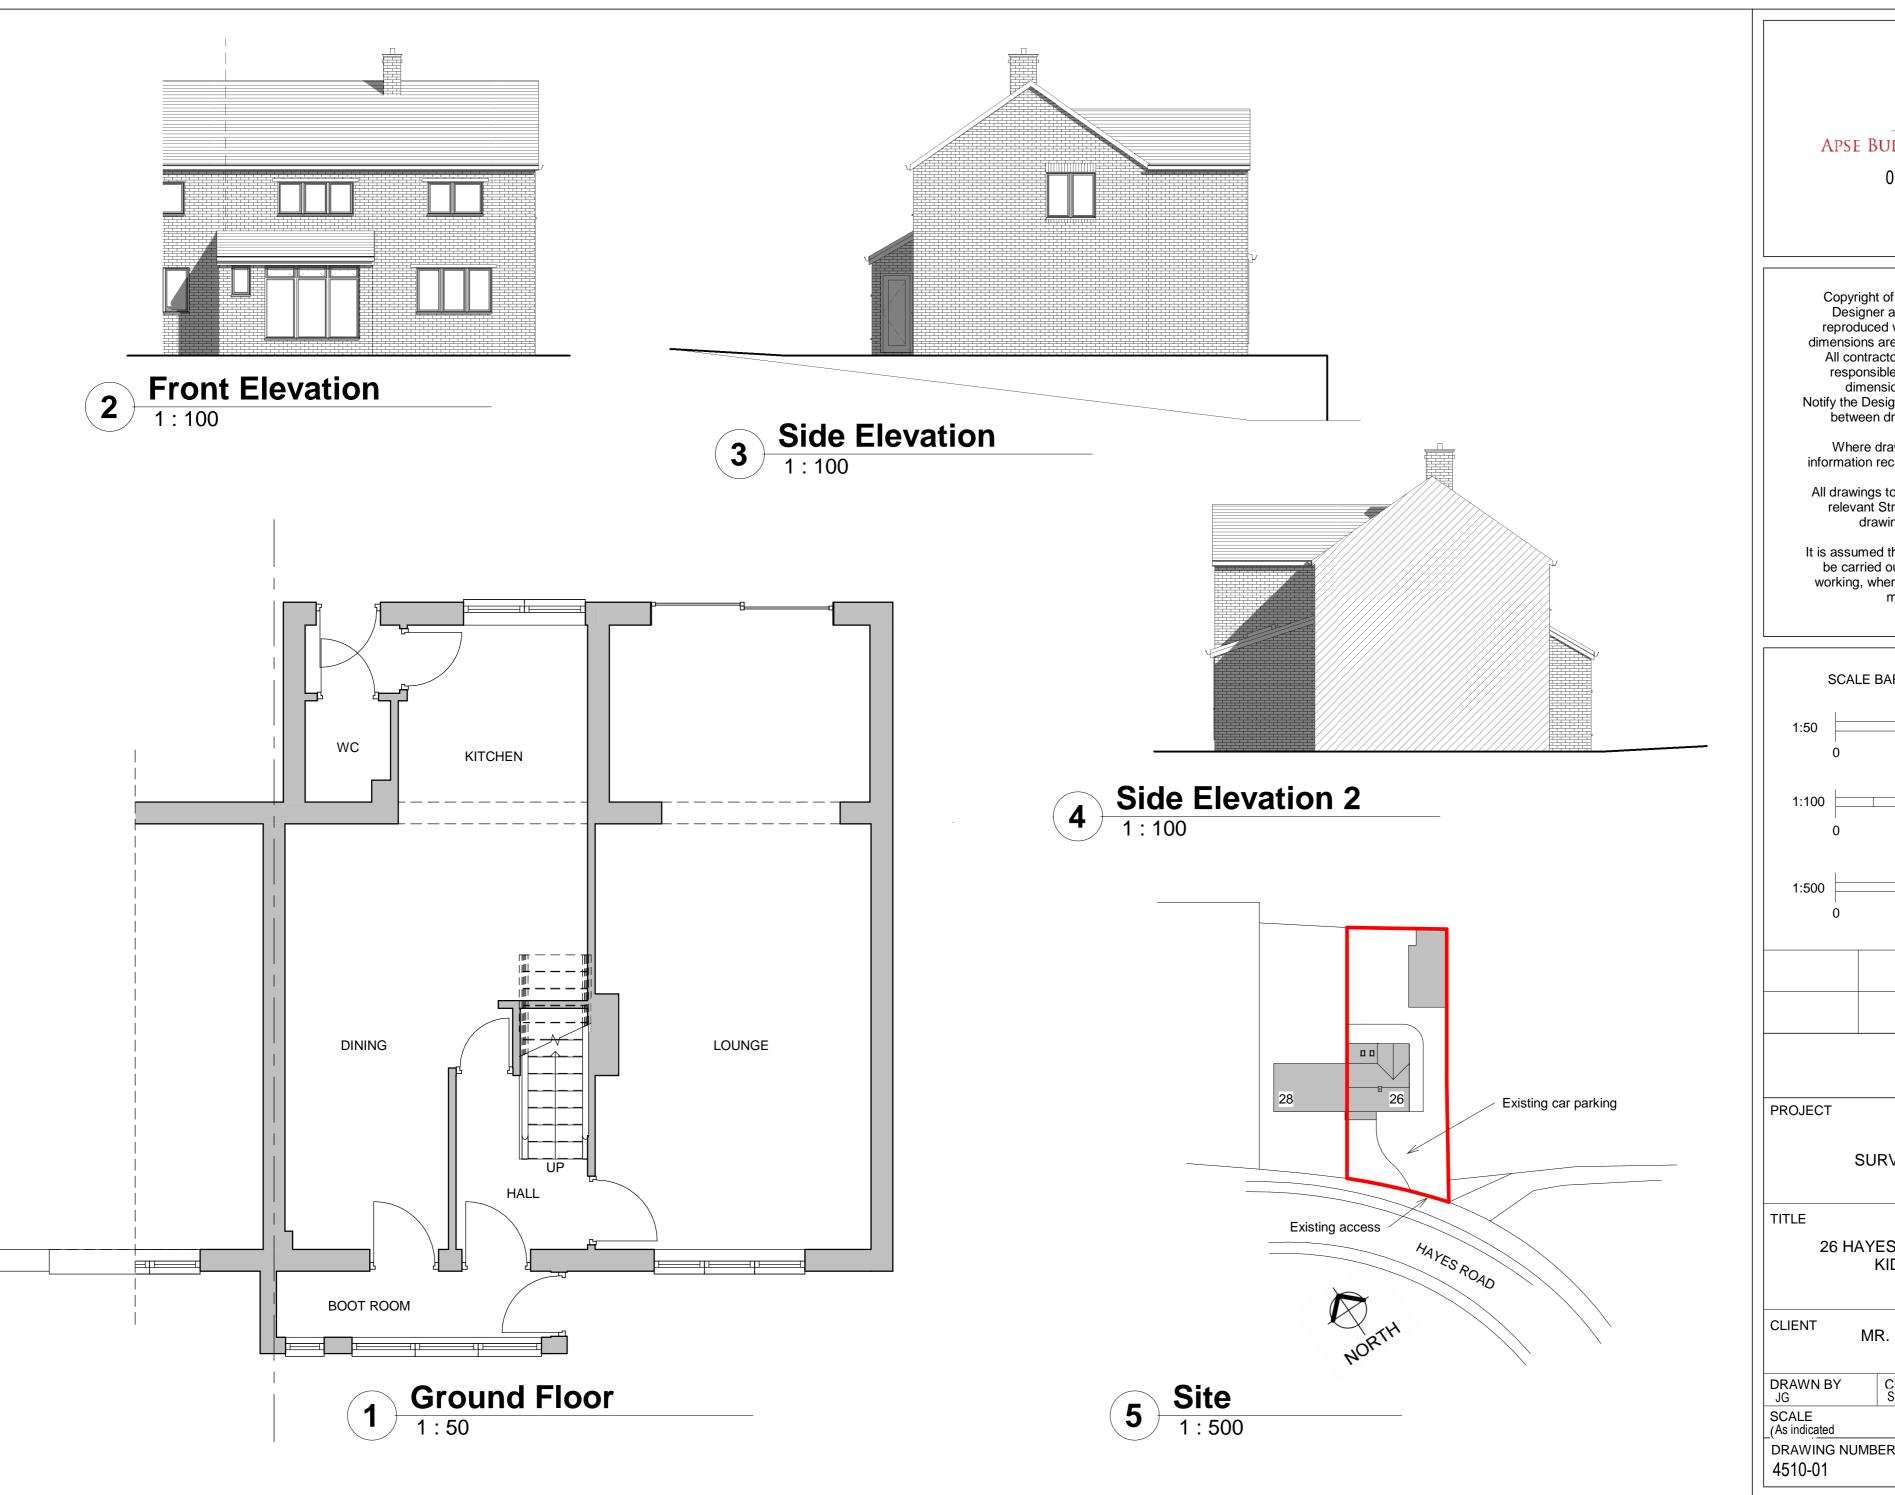

01562 911139

Copyright of this drawing is vested in the Designer and it must not be copied or reproduced without consent. Only figured dimensions are to be taken from this drawing. All contractors must visit the site and be responsible for taking and checking all dimensions relative to their work.

Notify the Designer immediately of any variation between drawings and site conditions.

Where drawings are based on survey information received, surveys are available on request.

request.
All drawings to be read in conjunction with all relevant Structural and M&E Engineers drawings and specifications.

It is assumed that all works on this drawing will be carried out by a competent contractor working, where appropriate, to an approved method statement.