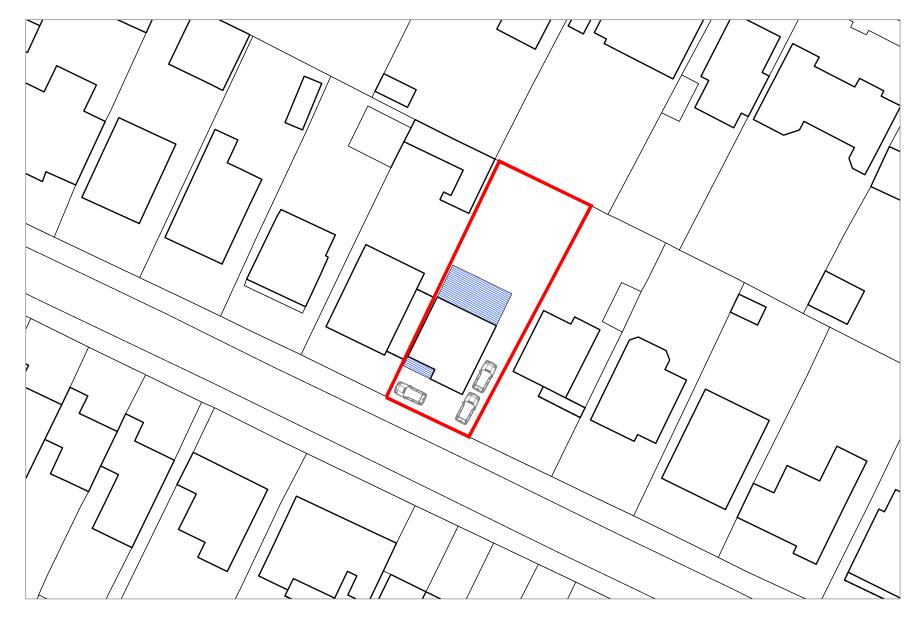

Parking Plan scale: 1:500@A3

Project 32 Durley Avenue, Waterlooville

Title

Proposed Parking Plan

Status PRELIMINARY Drawn Checked Date KR Feb '24 Project No. Scale D8424\_02 1:500@A3 Drawing No. Rev

D8424\_02/02

P1