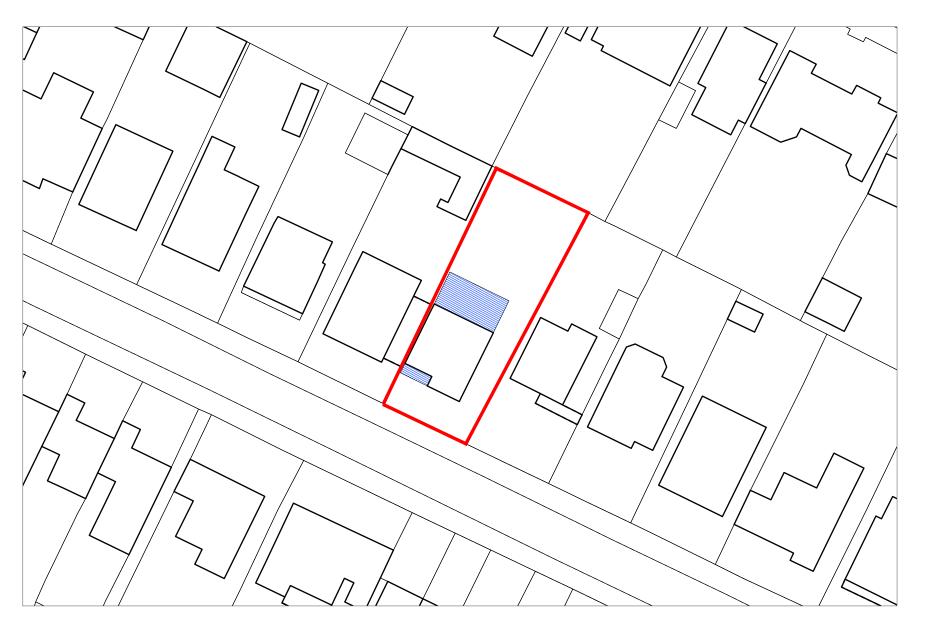

Site and Block Plan scale: 1:500@A3

Permission is granted to scale from this drawing for the purpose of Local Authority Planning Approval only. In all other circumstances DO NOT scale from this drawing, please contact this office for any additional information required. Contractors, Sub Contractors and Suppliers are to check all relevant dimensions and levels of site and building before commencing any shop drawings or building work. Ordnance Survey information is reproduced under Crown Copyright 2016 ©. All rights reserved. Licence number 1000047474
This drawing is the copyright of D84 architects ltd ©

## 32 Durley Avenue, Waterlooville

## Proposed Site and Block Plan

| PRELIMINARY |          |         |
|-------------|----------|---------|
| Drawn       | Checked  | Date    |
| KR          |          | Feb '24 |
| Project No. | Scale    | _       |
| D8424_02    | 1:500@A3 |         |
| Drawing No. |          | Rev     |
| D8424 02/01 |          | P1      |