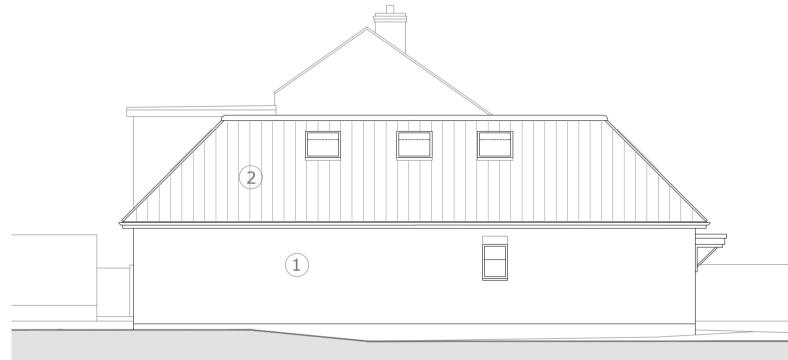

- New and existing brickwork rendered cream finish
- New roof and tile Marley Mendip Smooth Brown
- 3 Bifold door to client selection
- New and replacement windows UPVC timber effect finish
- 5 New glazed door to utility

**Proposed North Elevation - 1:50** 

**Proposed East Elevation - 1:100** 

**Proposed South Elevation - 1:100** 

Scale: 1:100@A1

Scale: 1:50@A1

**Proposed West Elevation - 1:100** 

**Proposed Section AA - 1:50** 