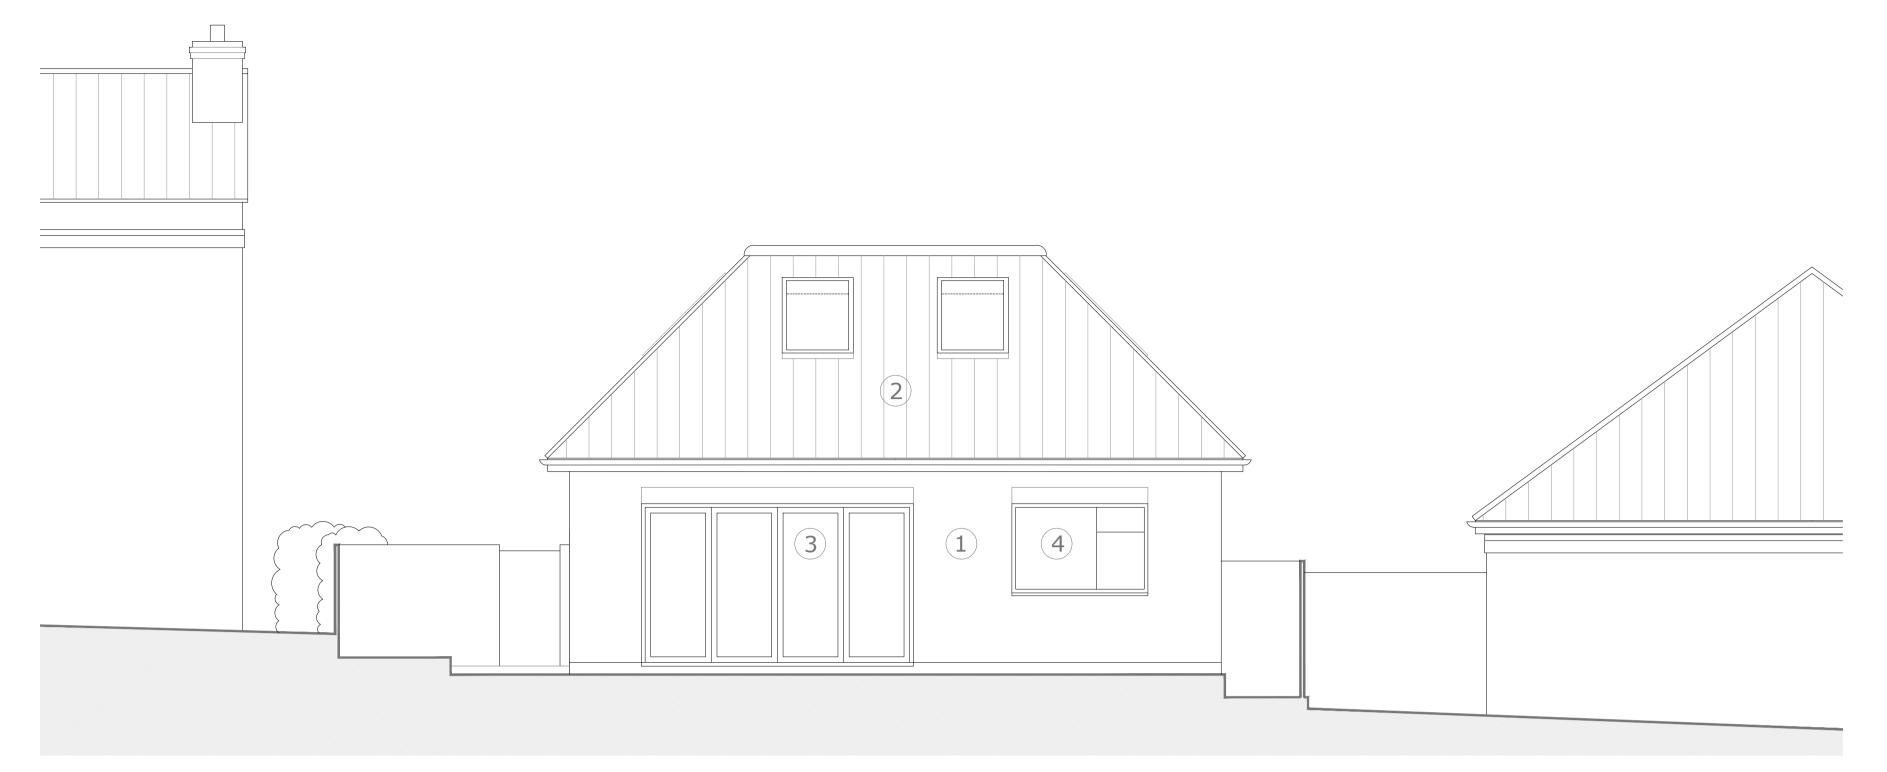

- New and existing brickwork rendered cream finish
- New roof and tile Marley Mendip Smooth Brown
- 3 Bifold door to client selection
- New and replacement windows UPVC timber effect finish
- 5 New glazed door to utility

**Proposed North Elevation - 1:50** 

**Proposed East Elevation - 1:100** 

**Proposed South Elevation - 1:100** 

Scale: 1:100@A1

Scale: 1:50@A1

**Proposed West Elevation - 1:100** 

**Proposed Section AA - 1:50** 