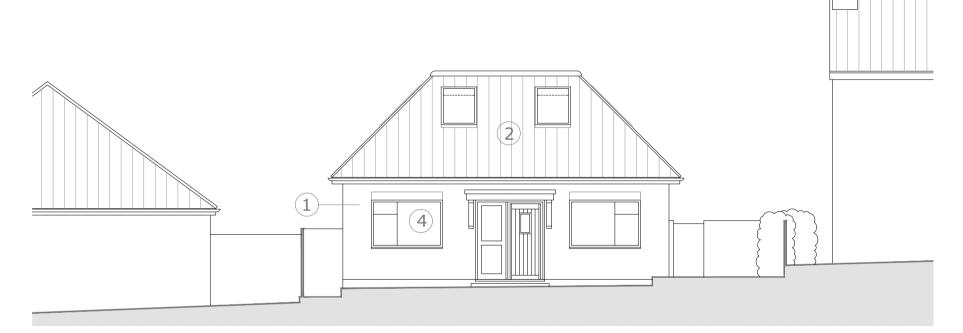

- New and existing brickwork rendered cream finish
- New roof and tile Marley Mendip Smooth Brown
- 3 Bifold door to client selection
- New and replacement windows UPVC timber effect finish
- 5 New glazed door to utility

**Proposed North Elevation - 1:50** 

**Proposed East Elevation - 1:100** 

**Proposed South Elevation - 1:100** 

Scale: 1:100@A1

Scale: 1:50@A1

**Proposed West Elevation - 1:100** 

**Proposed Section AA - 1:50** 