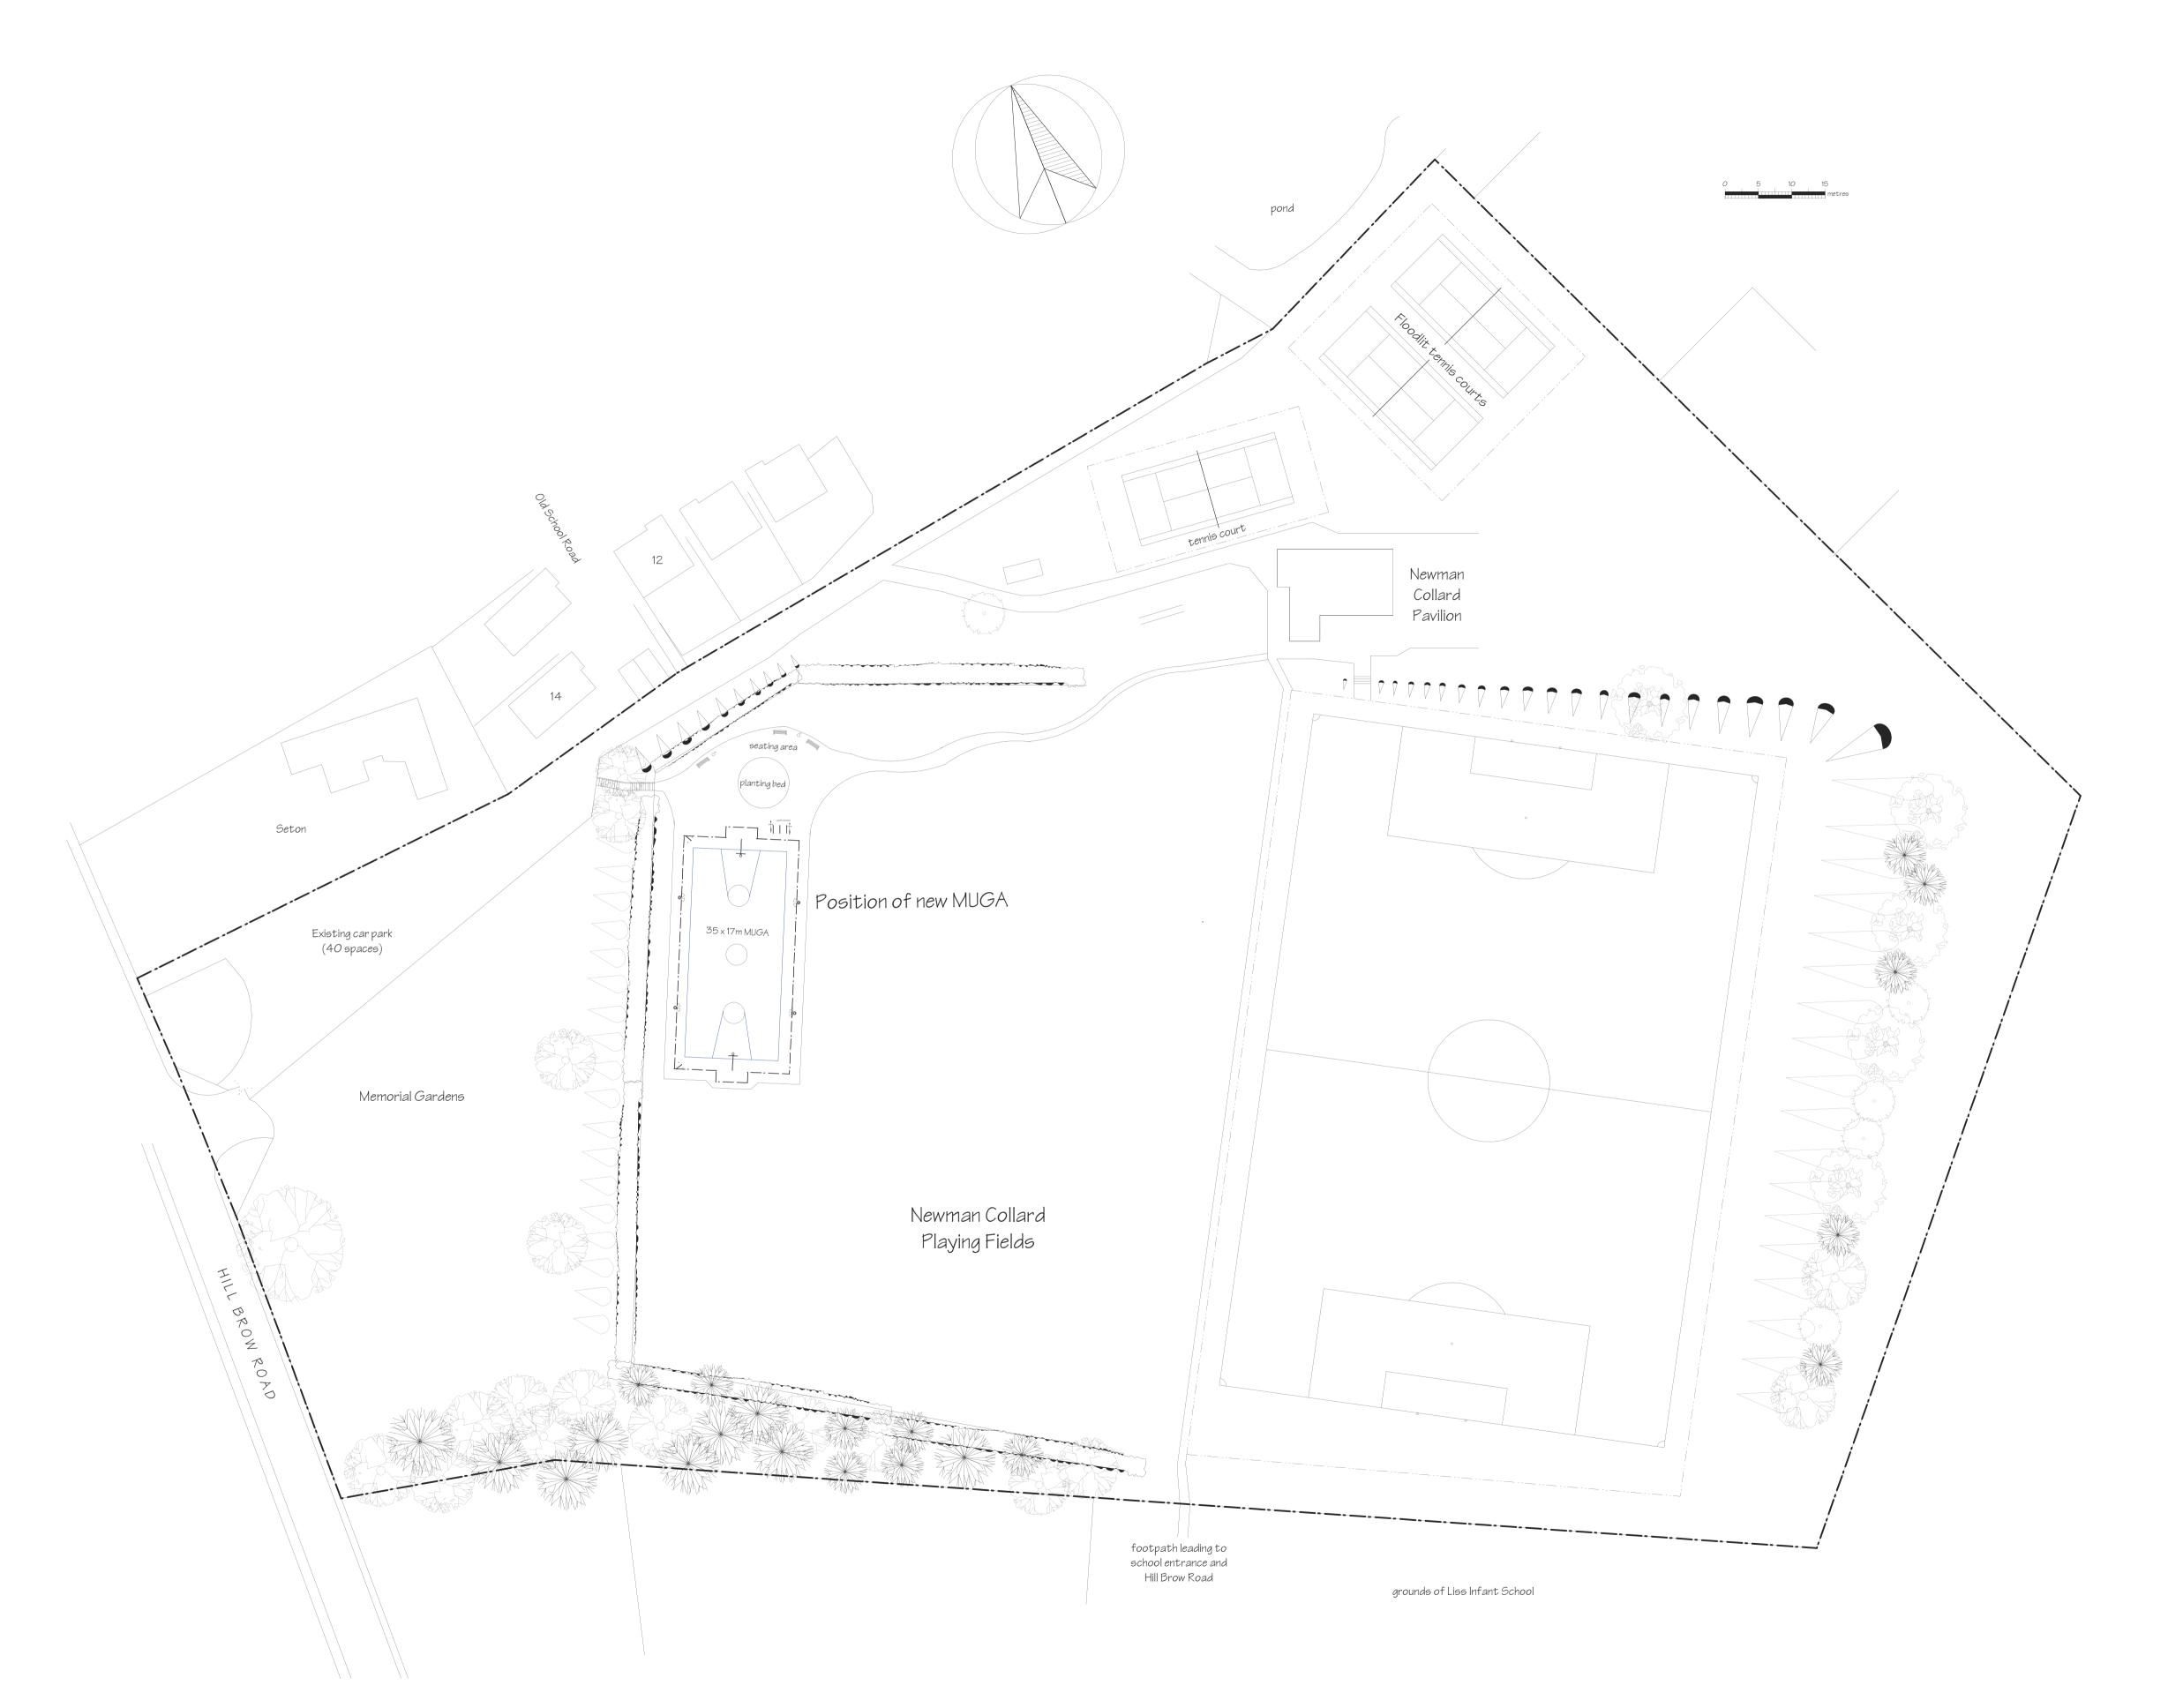

If in doubt, please ask.

Revisions:

Job:
All-weather MUGA
Newman Collard Park
Hill Brow Road,
Liss, Hampshire. GU33 7LE

Clie

Newman Collard Trust

Title

Proposed Site Plan

Scale: 1:500 @ A1