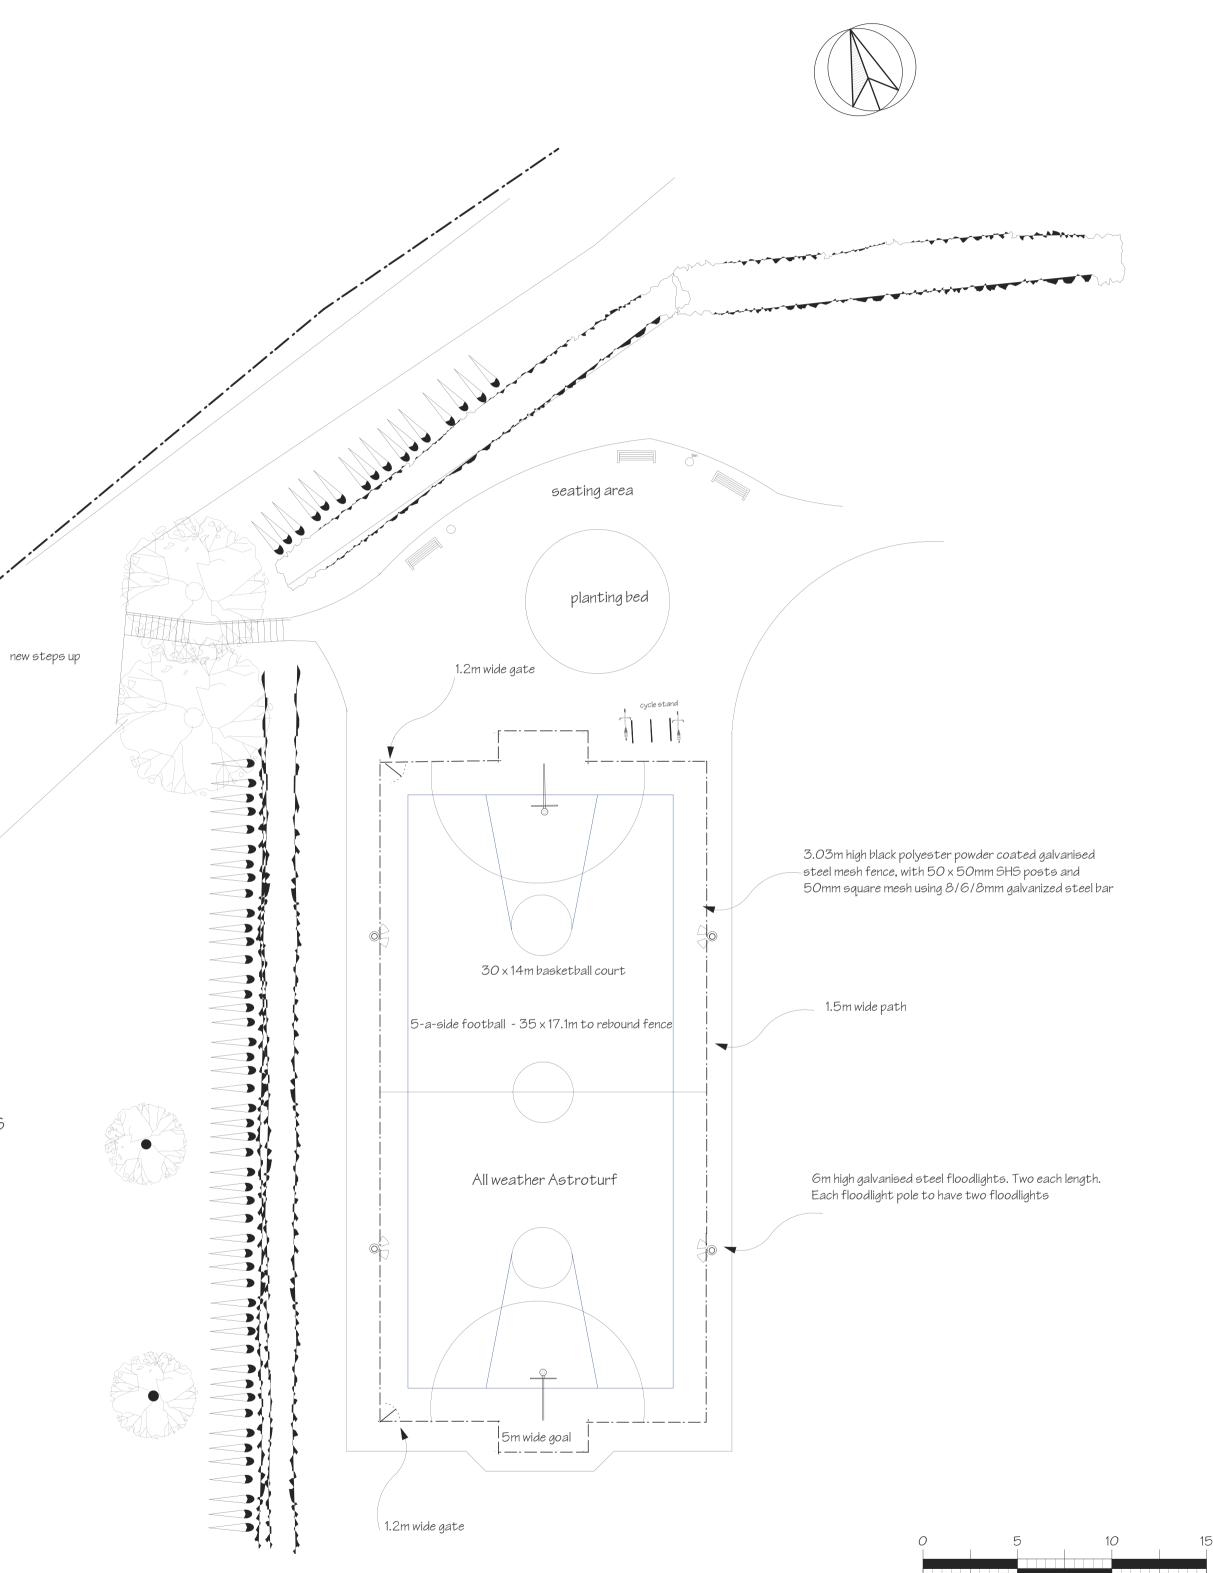

indicate basketball court with dimensions of 30 x 14m.

The five-aside football to have halfway line, center circle and semicicular goalie's area in different colour with the fenced area as playing area. Surrounding court perimeter will be 50 x 150 x 900mm long pc concrete edging

dressed carpet. Two different coloured lines to be drawn to

### FENCING

3.03m high, polyester powder coated, galvanized steel mesh fence, in black colour. 50mm square mesh using 8/6/8mm steel bar. Supported by 50 x 50mm SHS posts at 2.5m c/c There will be 5m wide recess goal areas and a 1.2m high rebound area to the perimeter. Two 1.2m wide gate posts to be sited at each end of the court At each end will be basketball rings and backboard at the correct height.

## FLOODLIGHTING

Ano 6m high galvanized floodlight columns, sited one quarter length down each side of fence, to give even light distribution. Each floodlight column to have two LED800 Philips floodlights to be set in horizontal plane to direct light downwards and to avoid light spillage.

There will be timer set to limit the period of floodlighting.

CAR PARK

MEMORIAL GARDENS

The Copyright of this drawing belongs to **Michael Weakley Associates**.

It should not be copied or reproduced without express consent.