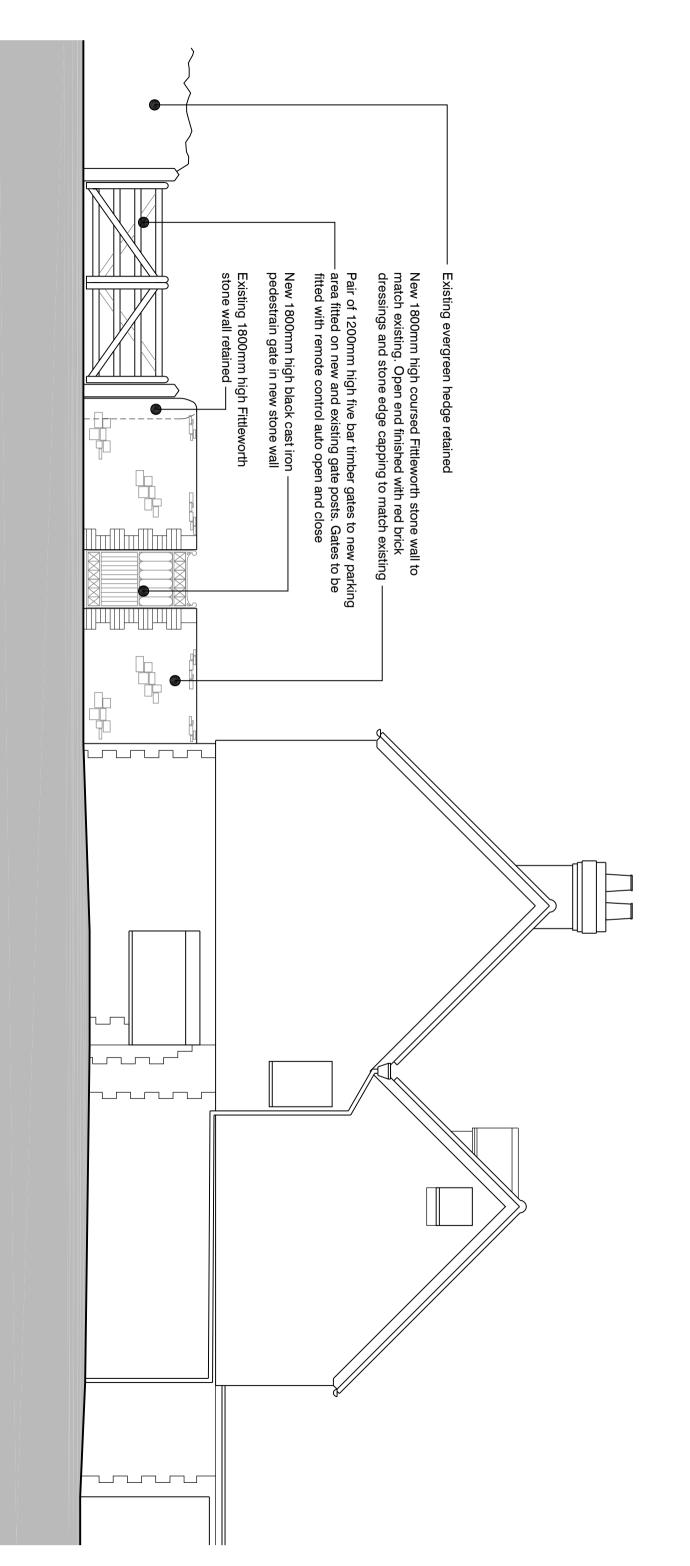

## **GARDEN WALL ELEVATION A**

**PROPOSED** GARDEN WALL ELEVATIONS

| Job Number <b>1523</b> | Date May 2023                                                  |
|------------------------|----------------------------------------------------------------|
| Prefix<br>AMC          | Drawn CPR                                                      |
| Drawing Number 03      | Scale<br>1:60 @ A3                                             |
| Revision               |                                                                |
| MR EDWARD KNIGHTON     | COURTS GREEN, ST ANNES HILL<br>MIDHURST, WEST SUSSEX, GU29 9NN |