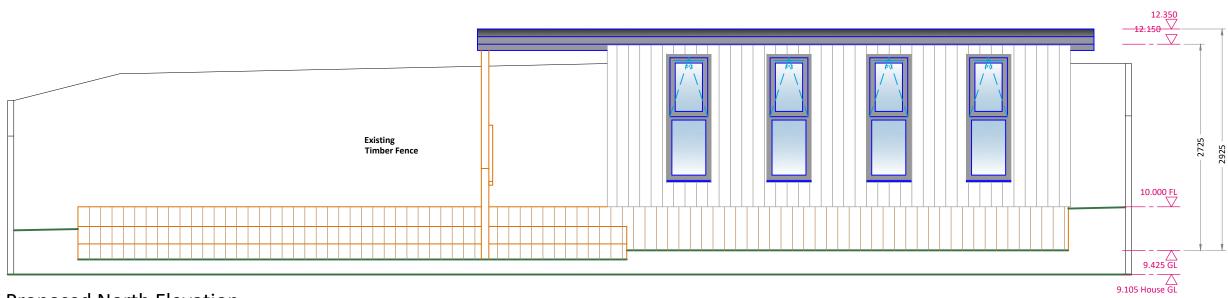

Proposed North Elevation(1:50)

ROOF: Black Rubber Flat roof finish.

DECKING: Unstained Timber Deck Boards.

WINDOWS & DOORS: Grey External PVCu Double Glazed Units

WALL: Vertical Grey Composite Cladding to Full Height Wall & Timber Decking to Base.

FASCIA & SOFFIT: Grey uPVC

RAINWATER GOODS: Black uPVC

| 0                                                                             | ISSUED FOR PLANNING APPROVAL |         |             | T.ELLIS         |            | 26/02/2024 |
|-------------------------------------------------------------------------------|------------------------------|---------|-------------|-----------------|------------|------------|
| LTR                                                                           | ISTOMER:                     |         |             | DRAWN BY        | CHECKED BY | DATE       |
| MR & MRS BRANDIE<br>3 PERWINNES RISE<br>BRIDGE OF DON<br>ABERDEEN<br>AB23 8LJ |                              |         |             |                 |            |            |
| PROJECT:                                                                      |                              |         |             |                 |            |            |
| PROPOSED GARDEN ROOM                                                          |                              |         |             |                 |            |            |
| CONTRACT NO:                                                                  |                              |         |             | 0005            |            |            |
| DAT                                                                           | E                            | FEB '24 |             | DRAWING NO: 202 |            | าว         |
| SCA                                                                           | LE                           | 1:50    | DRAWING NO. |                 | 202        |            |