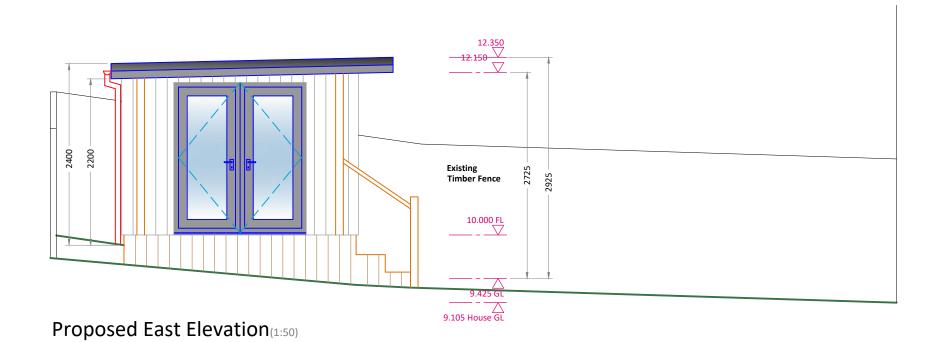

Proposed North Elevation(1:50)

ROOF: Black Rubber Flat roof finish.

DECKING: Unstained Timber Deck Boards.

WINDOWS & DOORS: Grey External PVCu Double Glazed Units

WALL: Vertical Grey Composite Cladding to Full Height Wall & Timber Decking to Base.

FASCIA & SOFFIT: Grey uPVC

RAINWATER GOODS: Black uPVC

| 0                                                                             | ISSUED FOR PLANNING APPROVAL |         |             | T.ELLIS         |            | 26/02/2024 |
|-------------------------------------------------------------------------------|------------------------------|---------|-------------|-----------------|------------|------------|
| LTR                                                                           | ISTOMER:                     |         |             | DRAWN BY        | CHECKED BY | DATE       |
| MR & MRS BRANDIE<br>3 PERWINNES RISE<br>BRIDGE OF DON<br>ABERDEEN<br>AB23 8LJ |                              |         |             |                 |            |            |
| PROJECT:                                                                      |                              |         |             |                 |            |            |
| PROPOSED GARDEN ROOM                                                          |                              |         |             |                 |            |            |
| CONTRACT NO:                                                                  |                              |         |             | 0005            |            |            |
| DAT                                                                           | E                            | FEB '24 |             | DRAWING NO: 202 |            | าว         |
| SCA                                                                           | LE                           | 1:50    | DRAWING NO. |                 | 202        |            |