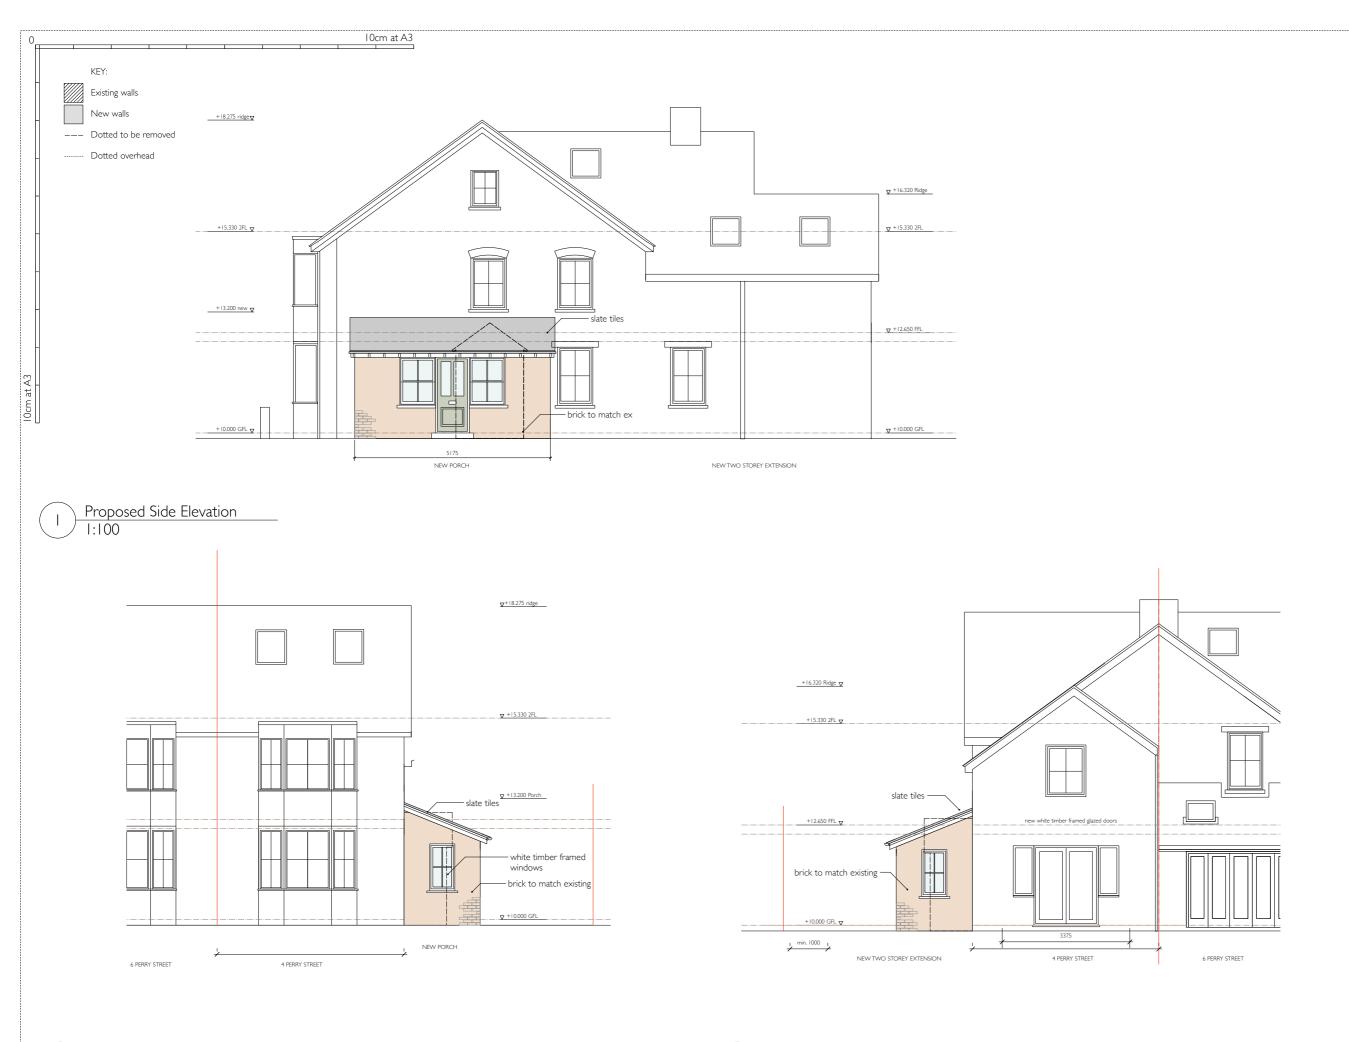

DRAWING ISSUE AND REVISION:

09.04.20: FOR COMMENT 22.10.20: FOR COMMENT 14.02.24: FOR PLANNING

PROJECT:

4 Perry Street, Wendover Bucks HP22 6JT

DRAWING NUMBER:

1206\_GA\_02\_B

DRAWING TITLE:

PROPOSED: Elevations

SCALE:

I:100 @ A3

CLIENT:

Suna and Firat Kayakiran

EMMA GUY ARCHITECT

PATCH, NORTH LEE LANE TERRICK HP22 5YB BUCKINGHAMSHIRE UK TEL: +44 (0)1296 614815 TEL: +44 (0)7957 625485 emma@emmaguy.com

Proposed Rear Elevation

Proposed Front Elevation

1:100