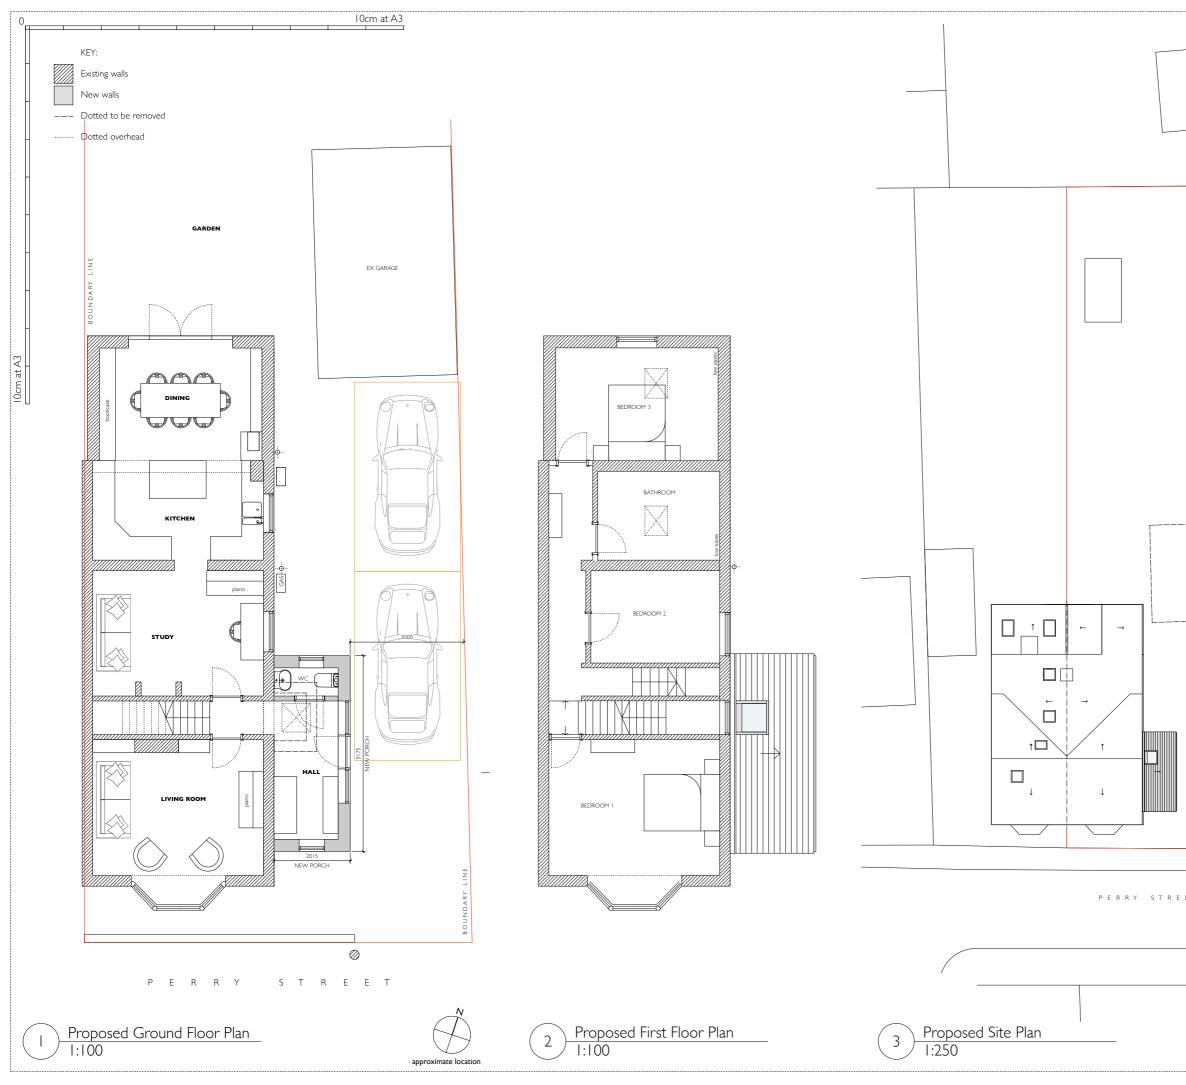

|                                                    | I. Dimensioned Drawings only.                                                                                                                                                  |
|----------------------------------------------------|--------------------------------------------------------------------------------------------------------------------------------------------------------------------------------|
|                                                    | <ol> <li>Proposed works are based upon<br/>survey information provided by others.<br/>The Architect is not responsible for<br/>discrepancies in survey information.</li> </ol> |
|                                                    | <ol> <li>All dimensions to be checked on<br/>site prior to commencement of any<br/>works, and/or preparation of any shop<br/>drawings.</li> </ol>                              |
|                                                    | 4. All co-ordinates, levels, dimensions<br>and discrepencies are to be reported<br>to the Architect.                                                                           |
|                                                    | 5. All temporary works to be responsibility of the contractor.                                                                                                                 |
|                                                    | <ol> <li>This drawing to be read in<br/>conjunction with all relevant<br/>Architect's drawings, specifications and<br/>other Consultant's information.</li> </ol>              |
|                                                    |                                                                                                                                                                                |
|                                                    |                                                                                                                                                                                |
|                                                    |                                                                                                                                                                                |
|                                                    |                                                                                                                                                                                |
|                                                    |                                                                                                                                                                                |
|                                                    | DRAWING ISSUE AND REVISION:                                                                                                                                                    |
|                                                    | -: 09.04.20: FOR COMMENT<br>A: 22.10.20: FOR COMMENT<br>B: 14.02.24: FOR PLANNING                                                                                              |
|                                                    | PROJECT:<br>4 Perry Street, Wendover<br>Bucks HP22 6JT                                                                                                                         |
|                                                    | DRAWING NUMBER:                                                                                                                                                                |
|                                                    | 1206 GA 01 B                                                                                                                                                                   |
|                                                    | DRAWING TITLE: PROPOSED: Plans                                                                                                                                                 |
|                                                    | SCALE:                                                                                                                                                                         |
|                                                    | I:100 @ A3                                                                                                                                                                     |
|                                                    | CLIENT:<br>Suna and Firat                                                                                                                                                      |
|                                                    | Kayakiran                                                                                                                                                                      |
| LOCATION OF EXISTING<br>E T ROOFLIGHTS APPROXIMATE | EMMA GUY ARCHITECT                                                                                                                                                             |
|                                                    | PATCH, NORTH LEE LANE<br>TERRICK HP22 5YB<br>BUCKINGHAMSHIRE UK<br>TEL: +44 (0)1296 614815                                                                                     |
|                                                    | TEL: +44 (0)7957 625485<br>emma@emmaguy.com                                                                                                                                    |