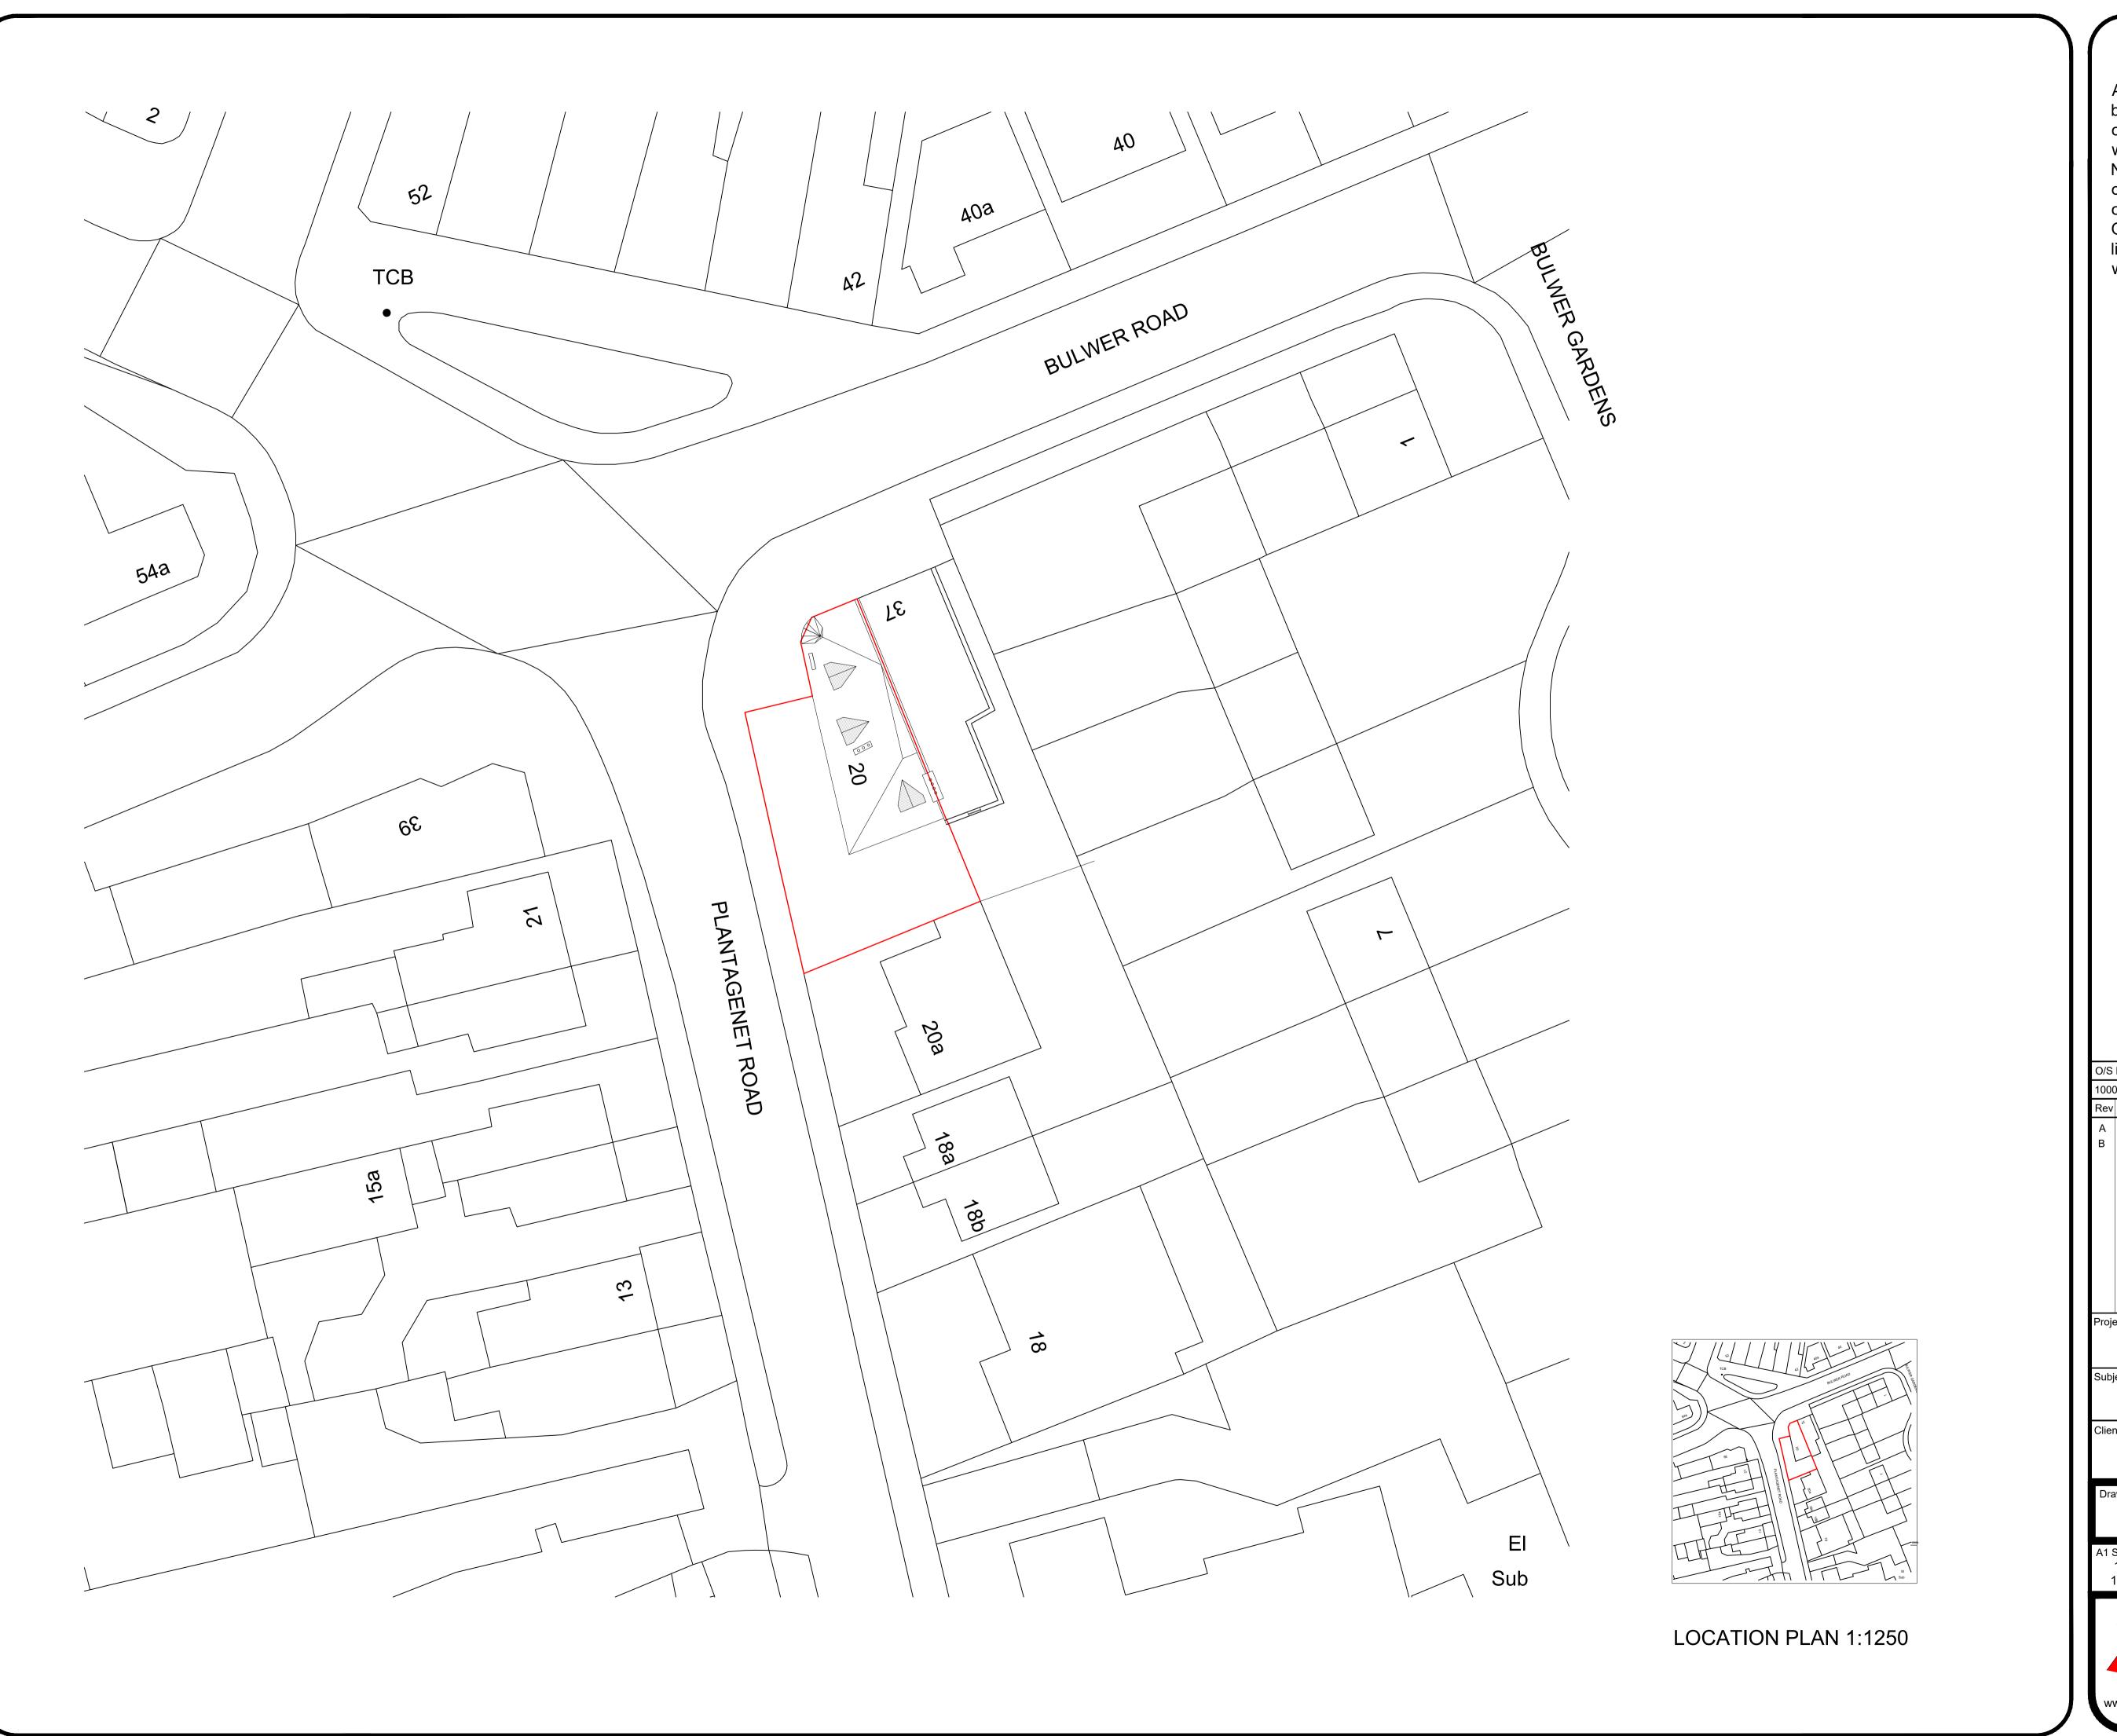

Notes All drawings to be signed off by building control before the commencement of any works. If works commence on a Building Notice, the Builder/property owner commences works at their own risk and ELA Design (or its Officer's) cannot accept and liability whatsoever for these works carried out. registered Partner Authority Scheme **– 14** — 90 \_\_\_ 100 **– 18** O/S licence number 1000 2243 2 A 08/03/23 Revision A B 31/08/23 Revision B 3 x New Dormers Block plan & Location plan 20 Plantagenet Road, Barnet, EN5 5JG ELA/4 Drawn By: Job No: Date: A1 Scale: 1:200 1:1250 CE 2607 08/03/23 ELA Design
Beechcroft
Riverside Avenue Broxbourne EN10 6RA www.ela-design.co.uk Tel:- 07979510821