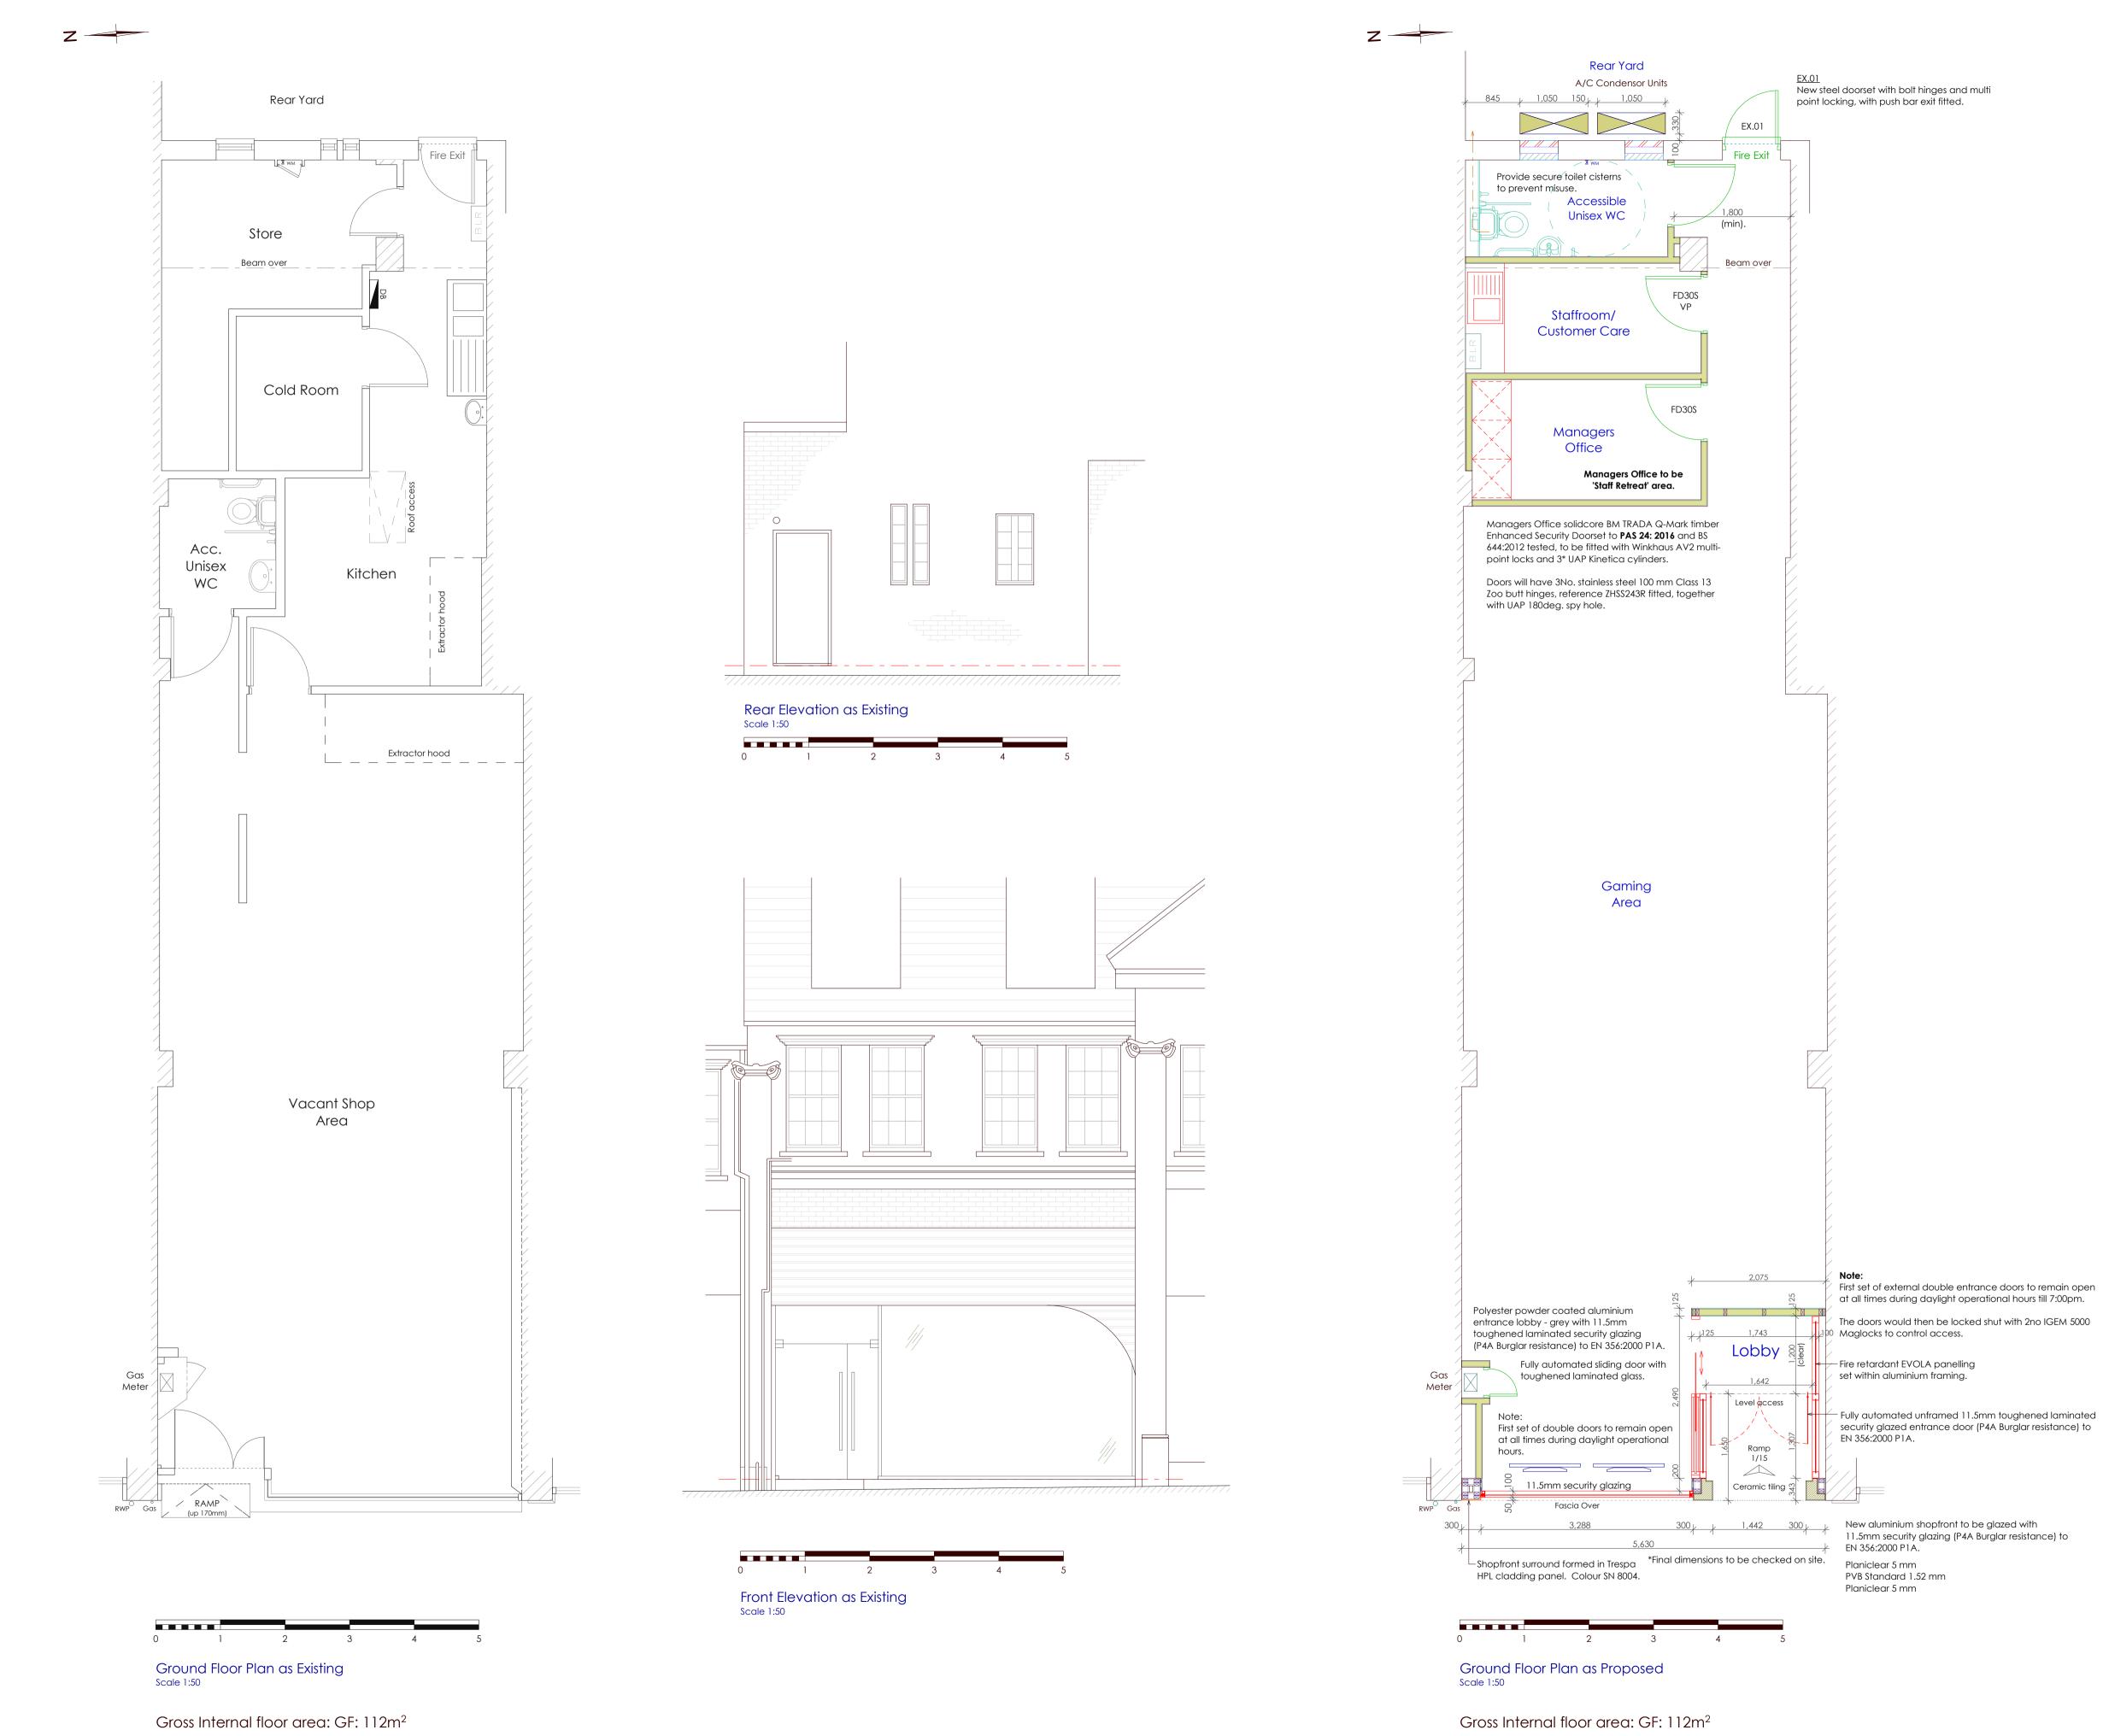

## CLIENT LUXURY LEISURE LTD

JOB TITLE 226 STATION ROAD, EDGWARE

SHEET TITLE

FLOOR PLANS & ELEVATIONS AS EXISTING

SCALES 1:50 @ A1 SHEET NUMBER 3542(B)01 REVISION DATE

05/02/2024

CHECKED

DRAWN S.STEEL