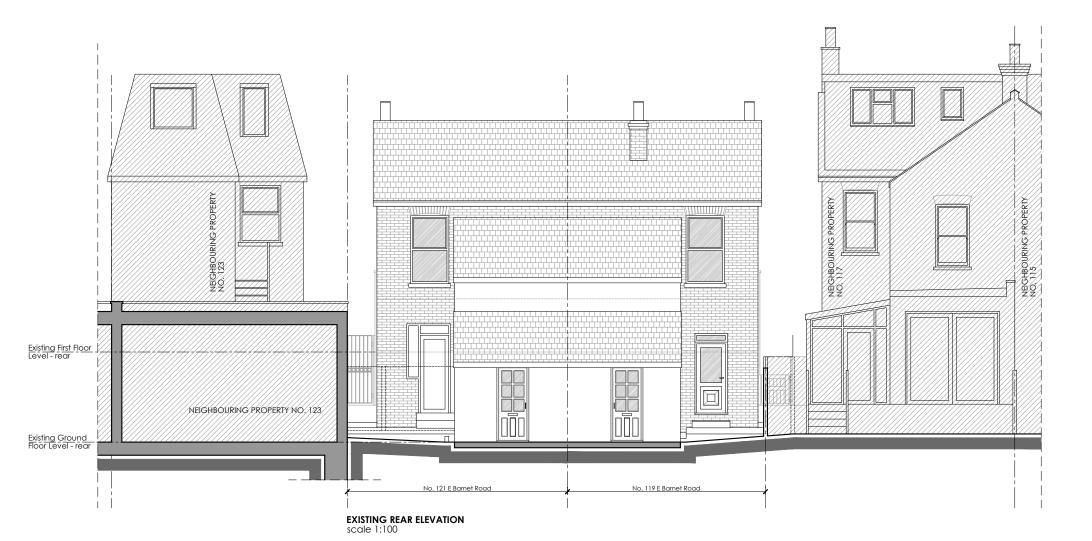

# PLANNING

Drawing No: Revision: EBR-PA-E05 Drawing Title: Status:

Existing Front and Rear Elevations

21.02.2024 Scale: 1:100 @ A3 Date:

Drawn by: **VC** Checked by: VC

EXISTING WALLS / CEILINGS

WALLS / CEILINGS TO BE DEMOLISHED