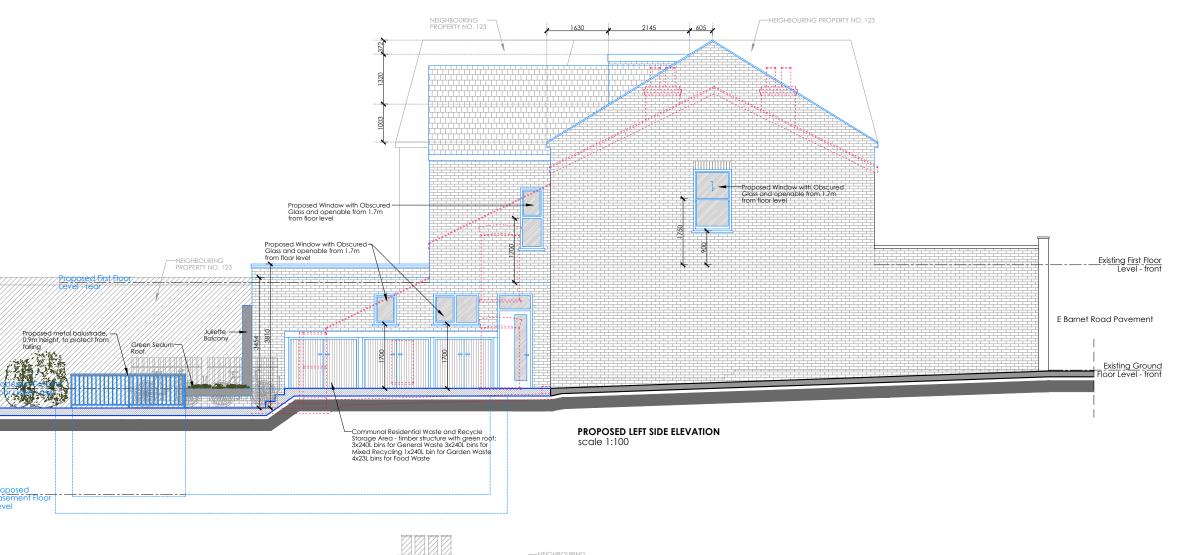

**tel:** 07851442165

Client:

Hoselynn LTD

Project No: Site Address: 119-121 E Barnet Road EN4 8RF 007-2023

Project Stage:

PLANNING

Drawina No: Revision: EBR-PA-P08 Drawing Title: Status:

Side Elevations

Drawn by: VC

Proposed Left Side and Right planning 21.02.2024 Scale: 1:100 @ A3 Date:

This drawing is the property of Vladut Chirila (703 Architecture). This drawing is not for construction. Drawing measurements shall not be obtained by scaling. All dimensions to be verified prior to construction or product manufacture. Any discrepancies to be reported immediately to the Architect. This drawing shall be read in conjunction with associated models, specifications and related consultants documents.