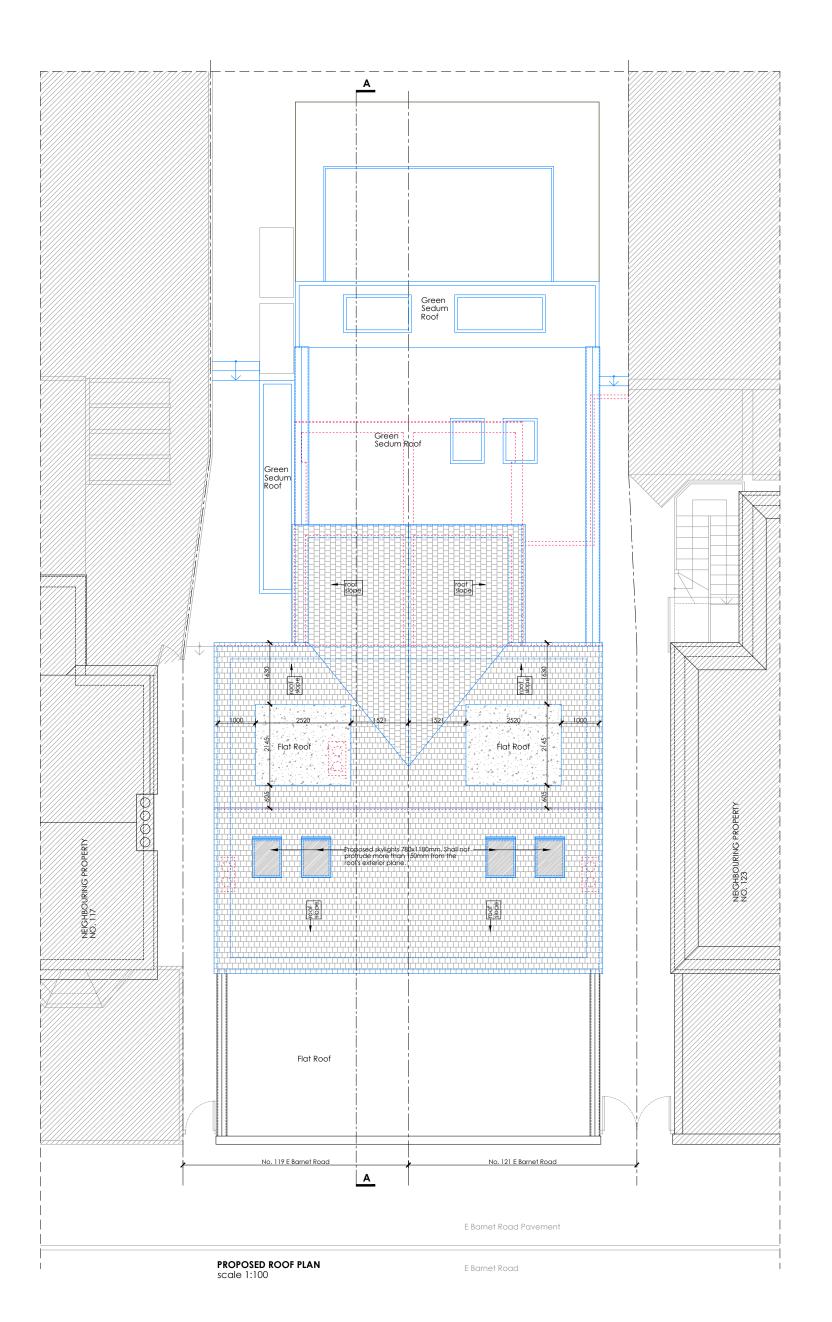

# WALLS / CEILINGS LEGEND: EXISTING WALLS / CEILINGS PROPOSED WALLS / CEILINGS WALLS / CEILINGS TO BE DEMOLISHED LINES / HATCHES LEGEND: DEMOLISHING INTERVENTIONS PROPOSED INTERVENTIONS ////// NEIGHBOURING PROPERTIES AREAS WHICH ARE NOT PART OF THE CURRENT PLANNING APPLICATION PROPOSED FLATS LEGEND: FLAT 1 - GIA = $59.95 \text{ m}^2$ ONE BEDROOM FLAT - 2 PERSONS FLAT 2 - GIA = $37.95 \text{ m}^2$ ONE BEDROOM FLAT - 1 PERSON FLAT 3 - GIA = $67.90 \text{ m}^2$ ONE BEDROOM FLAT - 2 PERSONS FLAT 4 - GIA = $67.55 \text{ m}^2$

ONE BEDROOM FLAT - 2 PERSONS

Rev: Date: Description:

address:
162 Essex Road, Flat 1, London, E10 6BT
email:
703architecture@gmail.com
tel:
07851442165

Architecture

Client: Hoselynn LTD

Project No: Site Address:

007-2023 119-121 E Barnet Road EN4 8RF

Project Stage:

PLANNING

Drawing No: Revision:
EBR-PA-P05 Drawing Title: Status:
Proposed Roof Plan planning

Scale: 1:100 @ A3 Date: 21.02.2024
Drawn by: VC Checked by: VC