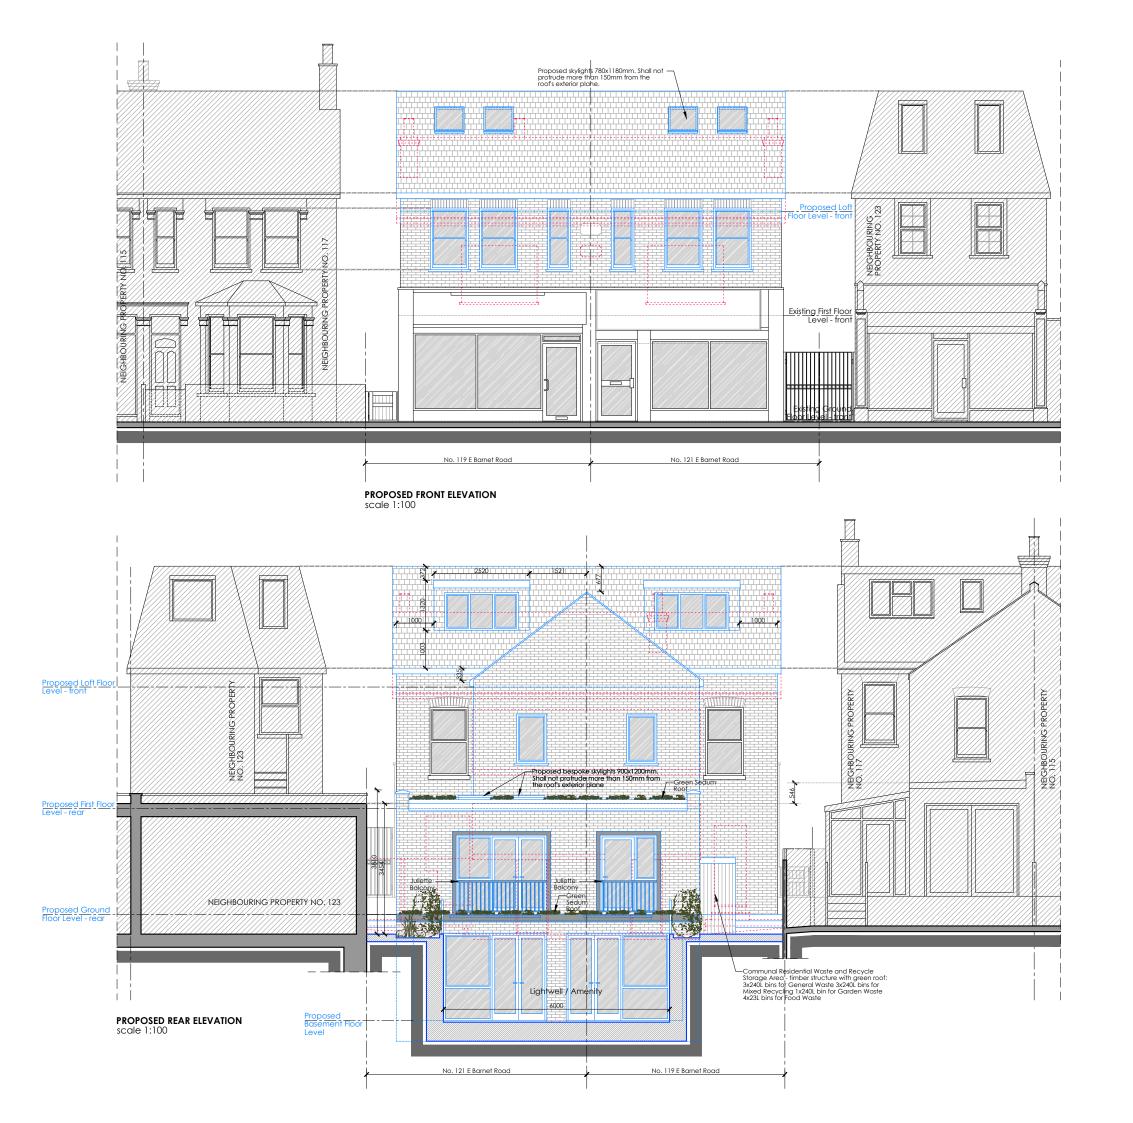

# Rev: Date: Description:

address: 162 Essex Road, Flat 1, London, E10 6BT

703architecture@gmail.com **tel:** 07851442165

Client: Hoselynn LTD

Project No: Site Address: 119-121 E Barnet Road EN4 8RF 007-2023

Project Stage:

# PLANNING

Drawina No: Revision: EBR-PA-P07 Drawing Title: Status:

Elevations

Drawn by: **VC** 

Proposed Front and Rear

21.02.2024 Scale: 1:100 @ A3 Date:

planning

Checked by: VC

EXISTING WALLS / CEILINGS

PROPOSED WALLS / CEILINGS WALLS / CEILINGS TO BE DEMOLISHED

LINES / HATCHES LEGEND:

DEMOLISHING INTERVENTIONS

PROPOSED INTERVENTIONS NEIGHBOURING PROPERTIES

AREAS WHICH ARE NOT PART OF THE CURRENT PLANNING APPLICATION