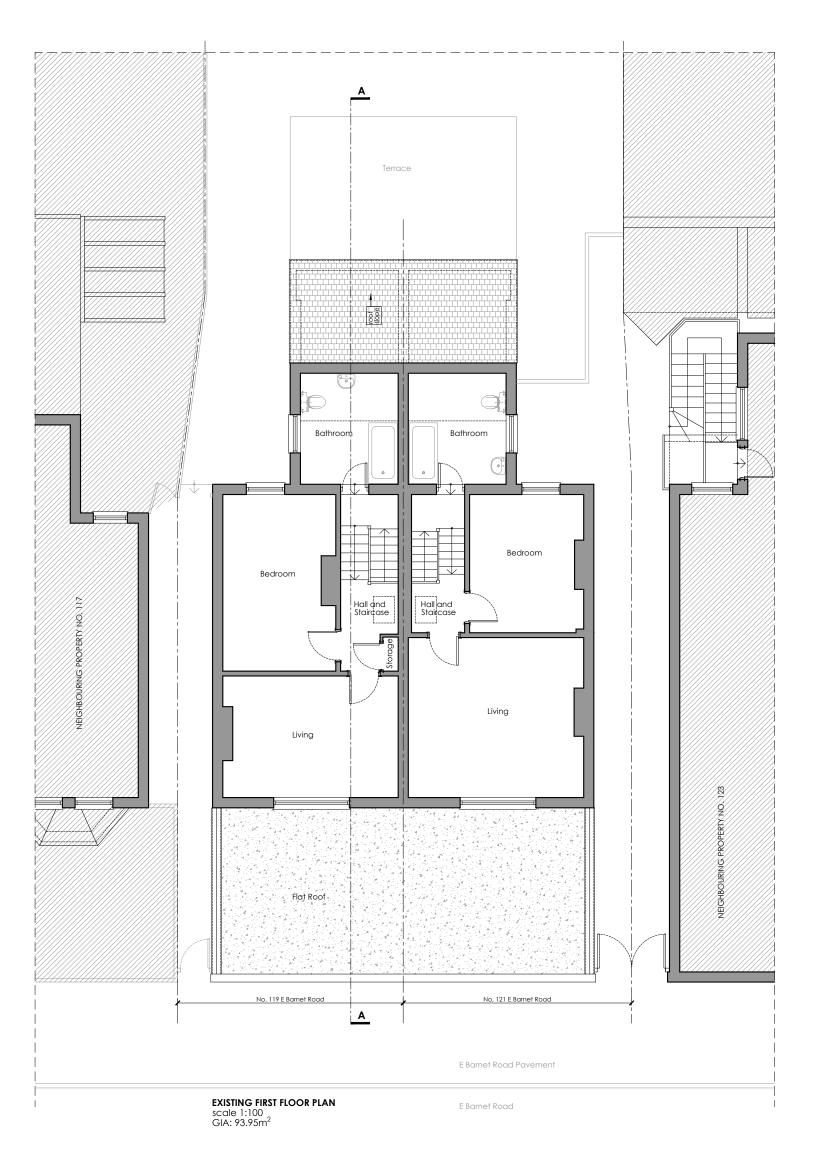

# **EXISTING FLATS LEGEND:**

FLAT 119A - GIA =  $66.25 \text{ m}^2$ ONE BEDROOM FLAT - 2 PERSONS

FLAT 121A - GIA =  $65.40 \text{ m}^2$ ONE BEDROOM FLAT - 2 PERSONS

Project Stage:

PLANNING

Drawing No: Revision: EBR-PA-E02 Drawing Title: Status: Existing First Floor Plan planning

Scale: 1:100 @ A3 Drawn by: VC

21.02.2024 Date: Checked by: VC