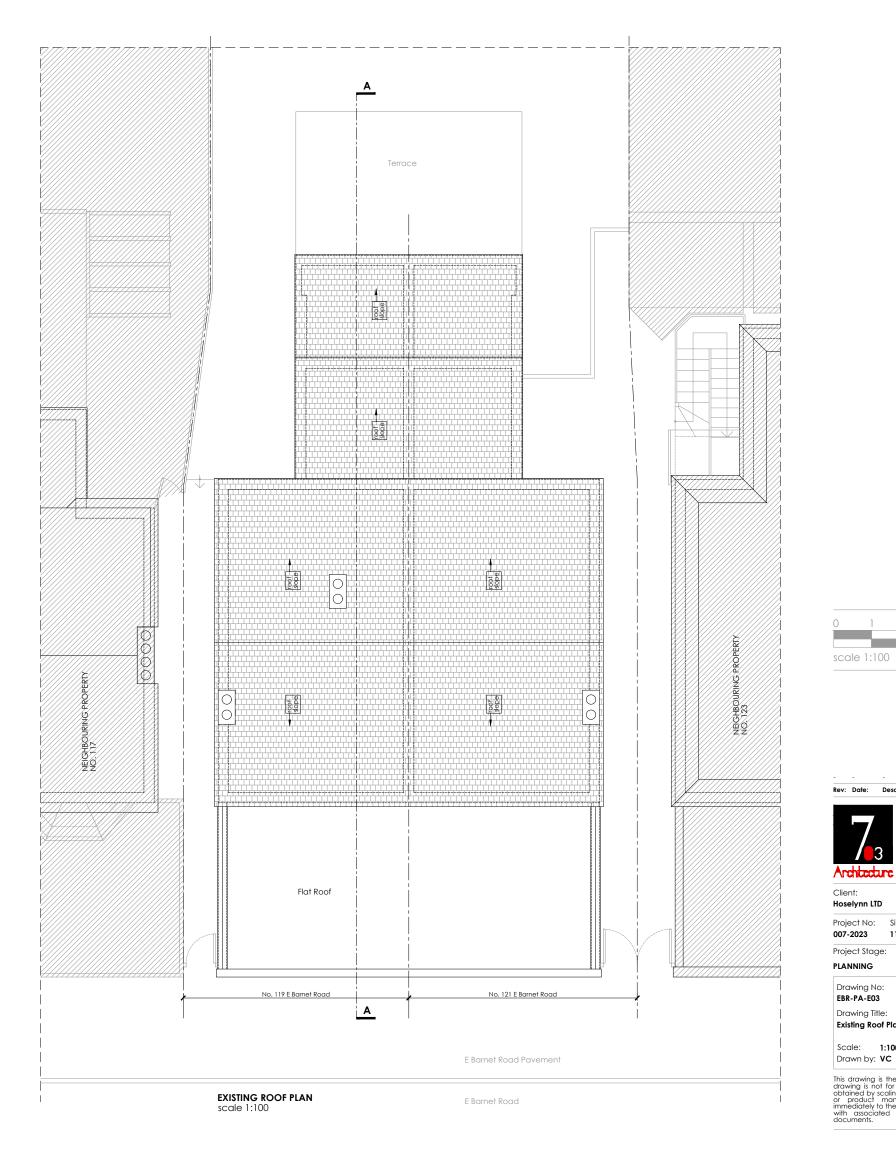

# WALLS / CEILINGS LEGEND: EXISTING WALLS / CEILINGS PROPOSED WALLS / CEILINGS WALLS / CEILINGS TO BE DEMOLISHED LINES / HATCHES LEGEND: DEMOLISHING INTERVENTIONS PROPOSED INTERVENTIONS ////// NEIGHBOURING PROPERTIES AREAS WHICH ARE NOT PART OF THE CURRENT PLANNING APPLICATION

# EXISTING FLATS LEGEND:

FLAT 119A - GIA =  $66.25 \text{ m}^2$ ONE BEDROOM FLAT - 2 PERSONS

FLAT 121A - GIA =  $65.40 \text{ m}^2$ ONE BEDROOM FLAT - 2 PERSONS

Rev: Date: Description: address: 162 Essex Road, Flat 1, London, E10 6BT email: 703architecture@gmail.com **tel:** 07851442165 Architecture

Client:

Hoselynn LTD

Project No: Site Address:

119-121 E Barnet Road EN4 8RF 007-2023

Project Stage:

PLANNING

Drawing No: Revision: EBR-PA-E03 Drawing Title: Status:

Existing Roof Plan Scale: 1:100 @ A3

# LINES / HATCHES LEGEND:

DEMOLISHING INTERVENTIONS

PROPOSED INTERVENTIONS

////// NEIGHBOURING PROPERTIES

AREAS WHICH ARE NOT PART OF THE CURRENT PLANNING APPLICATION

# **EXISTING FLATS LEGEND:**

FLAT 119A - GIA =  $66.25 \, \text{m}^2$ ONE BEDROOM FLAT - 2 PERSONS

FLAT 121A - GIA =  $65.40 \text{ m}^2$ ONE BEDROOM FLAT - 2 PERSONS

Rev: Date: Description:

address: 162 Essex Road, Flat 1, London, E10 6BT email: 703architecture@gmail.com