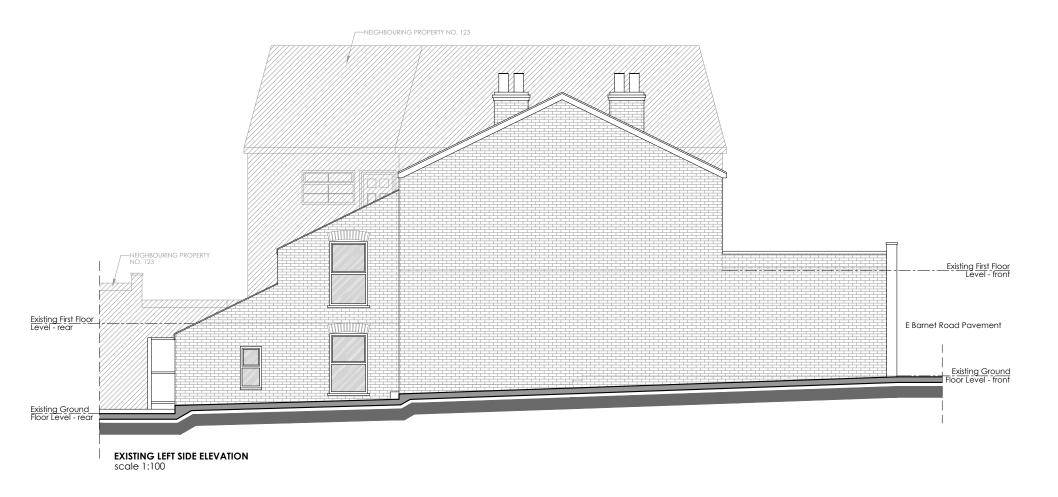

# Project Stage:

PLANNING

Drawing No: Revision: EBR-PA-E06

Drawing Title:

Existing Left Side and Right Side Elevations

Scale: 1:100 @ A3 Date:

21.02.2024 Drawn by: **VC** Checked by: VC

Status: