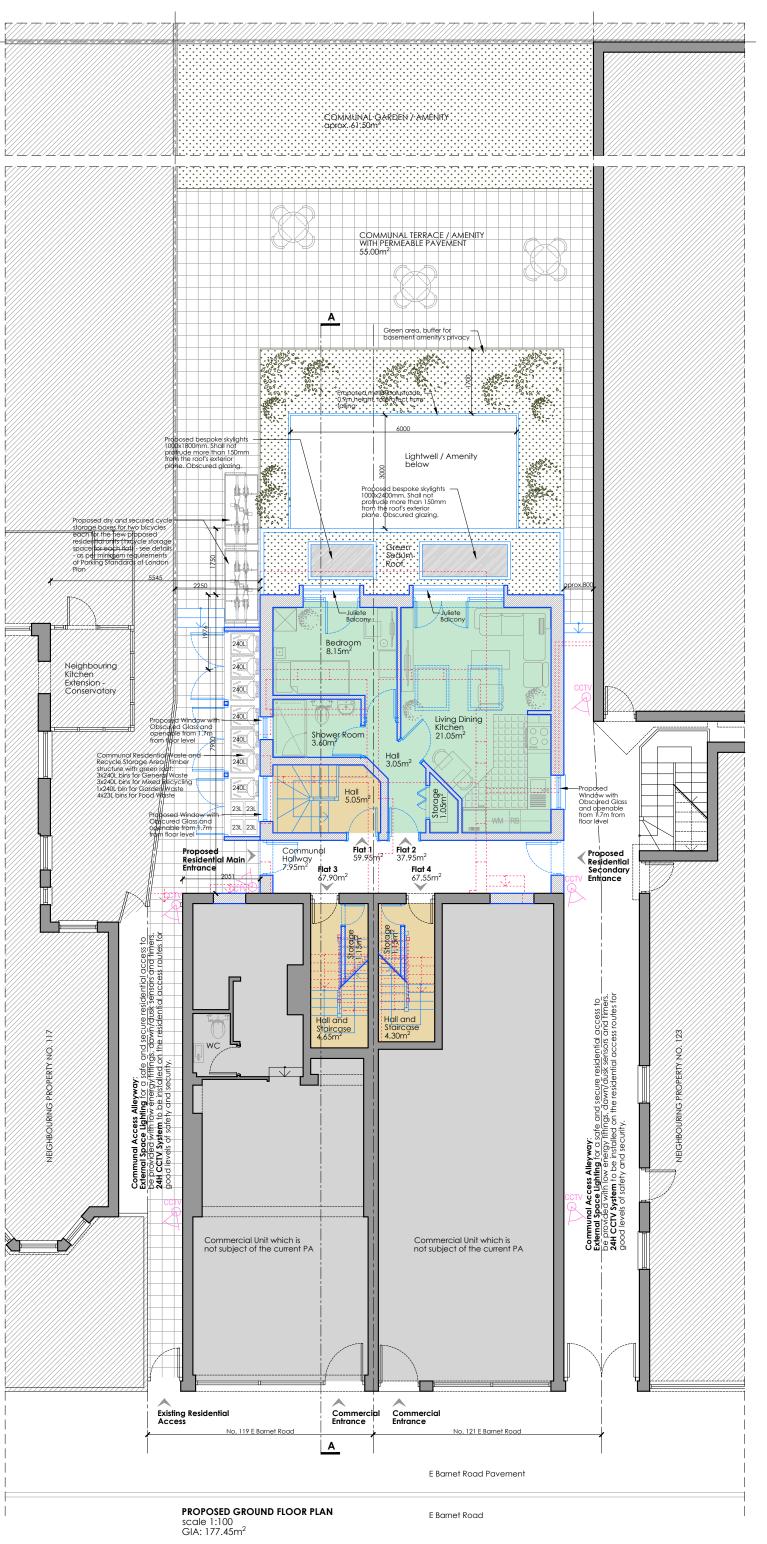

# PROPOSED FLATS LEGEND:

FLAT 1 - GIA =  $59.95 \text{ m}^2$ ONE BEDROOM FLAT - 2 PERSONS

CURRENT PLANNING APPLICATION

FLAT 2 - GIA =  $37.95 \text{ m}^2$ ONE BEDROOM FLAT - 1 PERSON

FLAT 3 - GIA =  $67.90 \text{ m}^2$ ONE BEDROOM FLAT - 2 PERSONS

FLAT 4 - GIA =  $67.55 \text{ m}^2$ 

ONE BEDROOM FLAT - 2 PERSONS

Rev: Date: Description:

address: 162 Essex Road, Flat 1, London, E10 6BT email: 703architecture@gmail.com

**tel:** 07851442165

Architecture

**Proposed Ground Floor Plan** Scale: 1:100 @ A3

Date: 21.02.2024 Checked by:  ${f VC}$ 