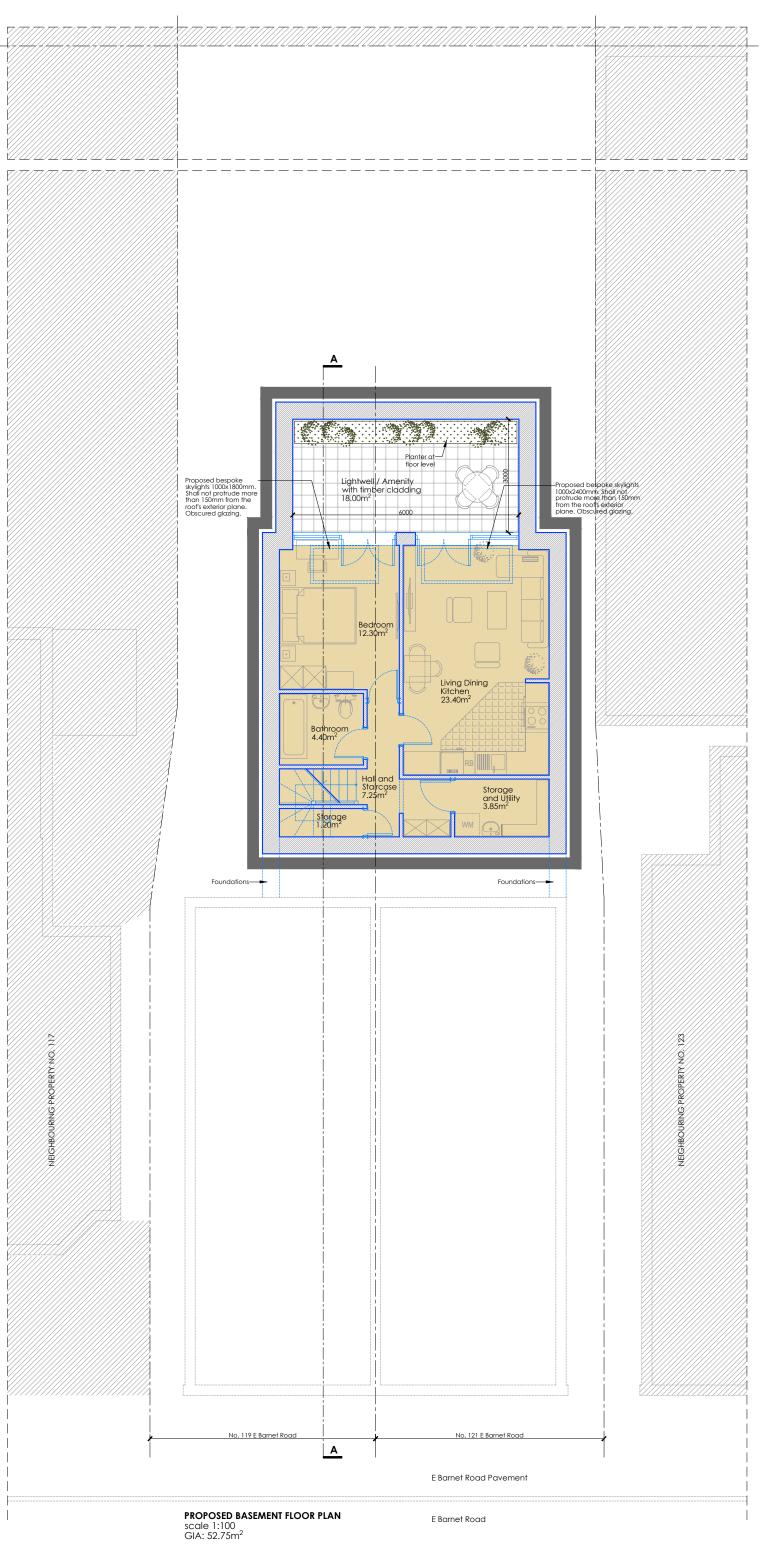

Project Stage:

PLANNING

Drawing No: Revision:

EBR-PA-P01 
Drawing Title: Status:

Proposed Basement Floor Plan planning

Proposed Basement Floor Plan

Scale: 1:100 @ A3 Date: 21.02.2024
Drawn by: VC Checked by: VC

# PROPOSED FLATS LEGEND:

FLAT 1 - GIA =  $59.95 \text{ m}^2$ ONE BEDROOM FLAT - 2 PERSONS

CURRENT PLANNING APPLICATION

FLAT 2 - GIA =  $37.95 \text{ m}^2$ ONE BEDROOM FLAT - 1 PERSON

FLAT 3 - GIA =  $67.90 \text{ m}^2$ ONE BEDROOM FLAT - 2 PERSONS

FLAT 4 - GIA =  $67.55 \text{ m}^2$ 

ONE BEDROOM FLAT - 2 PERSONS

Rev: Date: Description:

address: 162 Essex Road, Flat 1, London, E10 6BT email: 703architecture@gmail.com

**tel:** 07851442165

Architecture