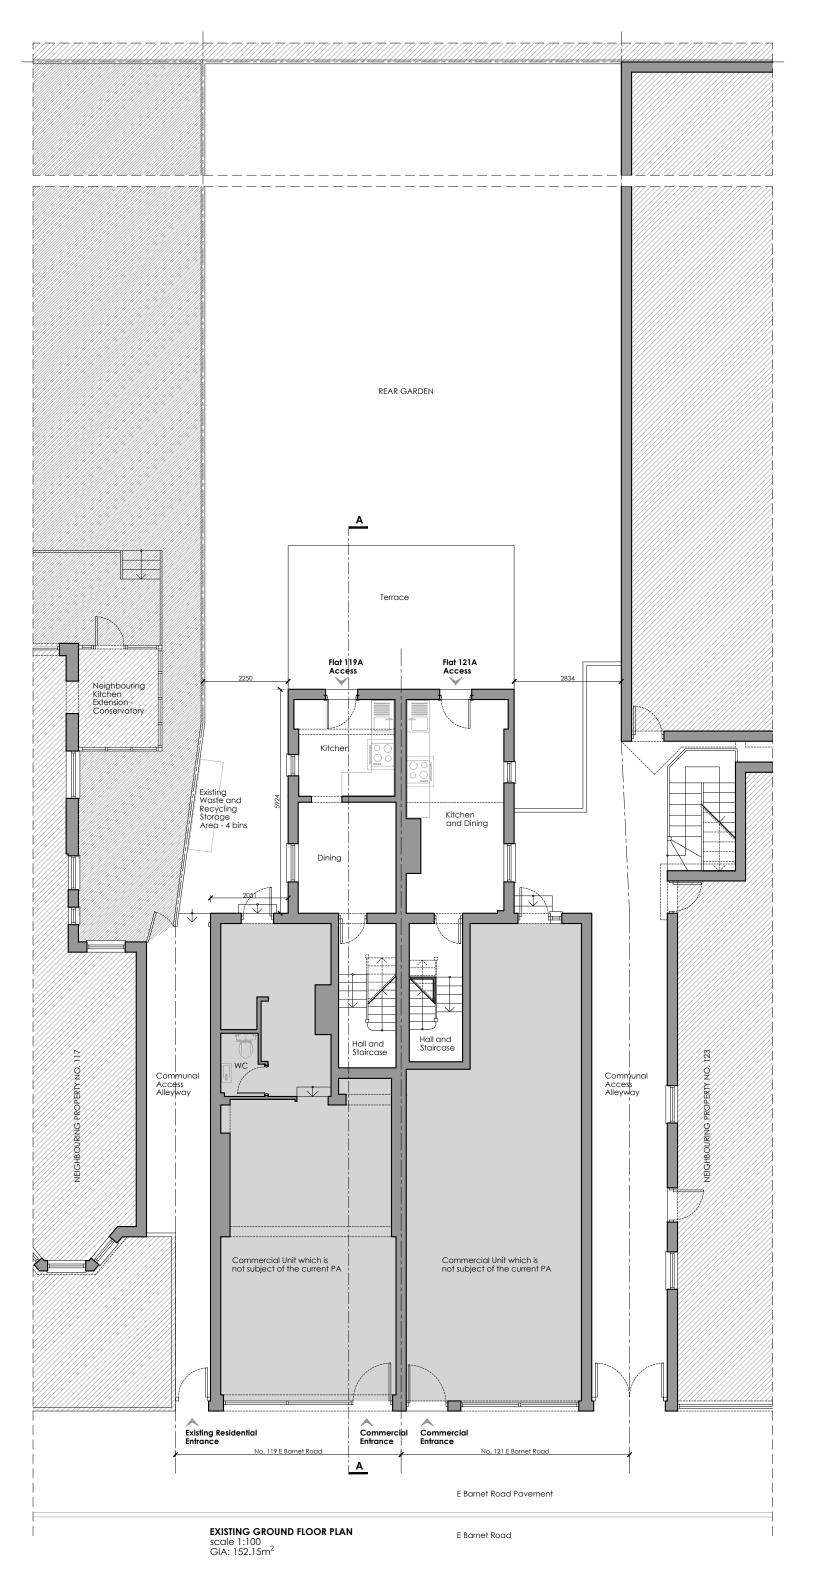

# **EXISTING FLATS LEGEND:**

FLAT 119A - GIA =  $66.25 \text{ m}^2$ ONE BEDROOM FLAT - 2 PERSONS

FLAT 121A - GIA =  $65.40 \text{ m}^2$ ONE BEDROOM FLAT - 2 PERSONS

Project Stage:

PLANNING

Drawing No: Revision: EBR-PA-E01

Drawing Title: **Existing Ground Floor Plan** 

21.02.2024 Date: Scale: 1:100 @ A3 Drawn by: **VC** Checked by: **VC** 

Status:

planning