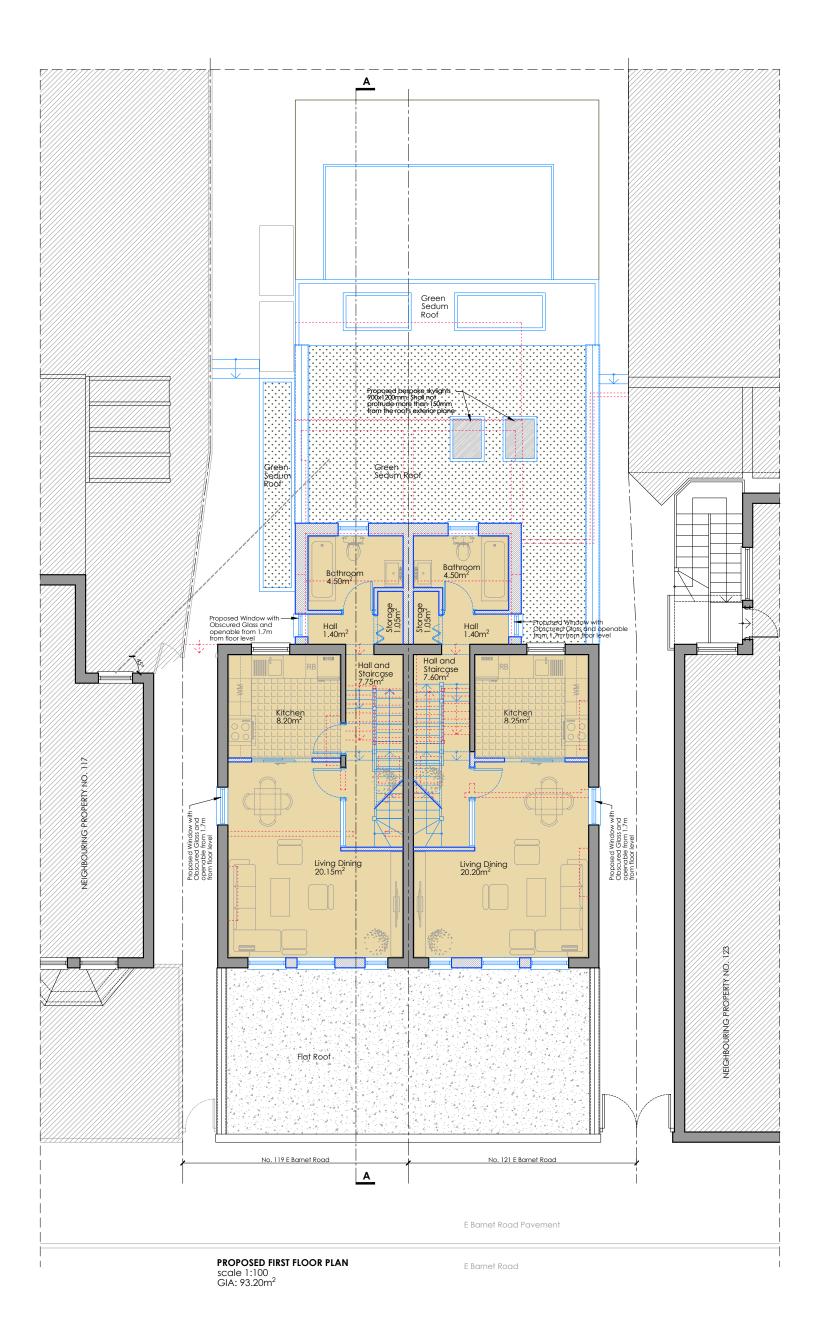

# **WALLS / CEILINGS LEGEND:** EXISTING WALLS / CEILINGS PROPOSED WALLS / CEILINGS WALLS / CEILINGS TO BE DEMOLISHED LINES / HATCHES LEGEND: DEMOLISHING INTERVENTIONS PROPOSED INTERVENTIONS ////// NEIGHBOURING PROPERTIES AREAS WHICH ARE NOT PART OF THE CURRENT PLANNING APPLICATION PROPOSED FLATS LEGEND: FLAT 1 - GIA = $59.95 \, \text{m}^2$ ONE BEDROOM FLAT - 2 PERSONS FLAT 2 - GIA = $37.95 \text{ m}^2$ ONE BEDROOM FLAT - 1 PERSON FLAT 3 - GIA = $67.90 \text{ m}^2$ ONE BEDROOM FLAT - 2 PERSONS

FLAT 4 - GIA =  $67.55 \text{ m}^2$ 

ONE BEDROOM FLAT - 2 PERSONS

# Rev: Date: Description: address: 162 Essex Road, Flat 1, London, E10 6BT email: 703architecture@gmail.com tel: 07851442165

Architecture

Client: Hoselynn LTD

Project No: Site Address:
007-2023 119-121 E Barnet Road EN4 8RF

Project Stage:

PLANNING

Drawing No: Revision:

EBR-PA-P03 
Drawing Title: Status:

Proposed First Floor Plan planning

Scale: 1:100 @ A3 Date: 21.02.2024
Drawn by: VC Checked by: VC