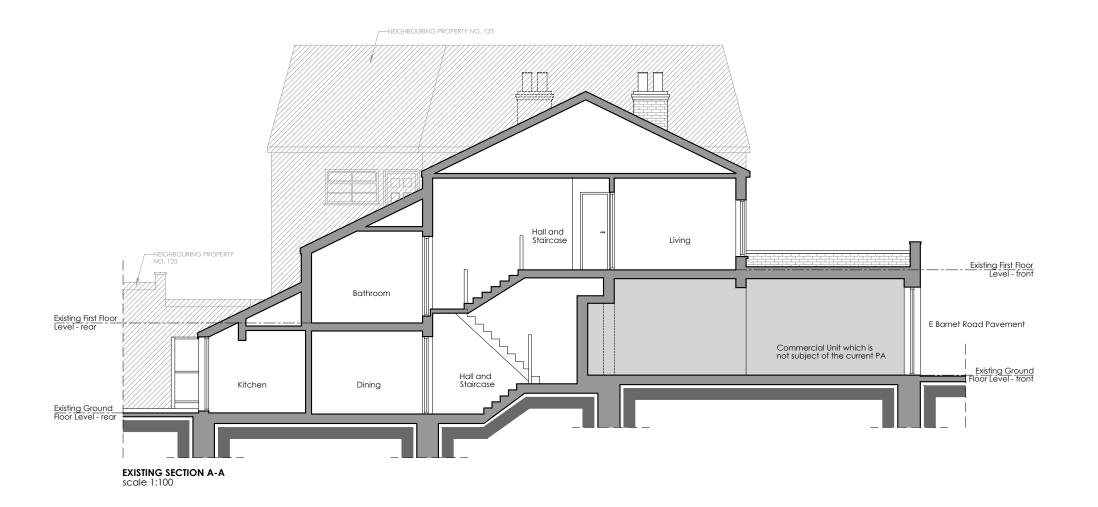

# PLANNING

Drawing No: Revision: EBR-PA-E04 Status: Drawing Title: Existing Section A-A planning

21.02.2024 Scale: 1:100 @ A3 Date:

Drawn by: **VC** Checked by: VC

EXISTING WALLS / CEILINGS

PROPOSED WALLS / CEILINGS WALLS / CEILINGS TO BE DEMOLISHED

# LINES / HATCHES LEGEND:

DEMOLISHING INTERVENTIONS

PROPOSED INTERVENTIONS

////// NEIGHBOURING PROPERTIES AREAS WHICH ARE NOT PART OF THE

CURRENT PLANNING APPLICATION

# **EXISTING FLATS LEGEND:**

FLAT 119A - GIA =  $66.25 \text{ m}^2$ ONE BEDROOM FLAT - 2 PERSONS

FLAT 121A - GIA =  $65.40 \text{ m}^2$ ONE BEDROOM FLAT - 2 PERSONS