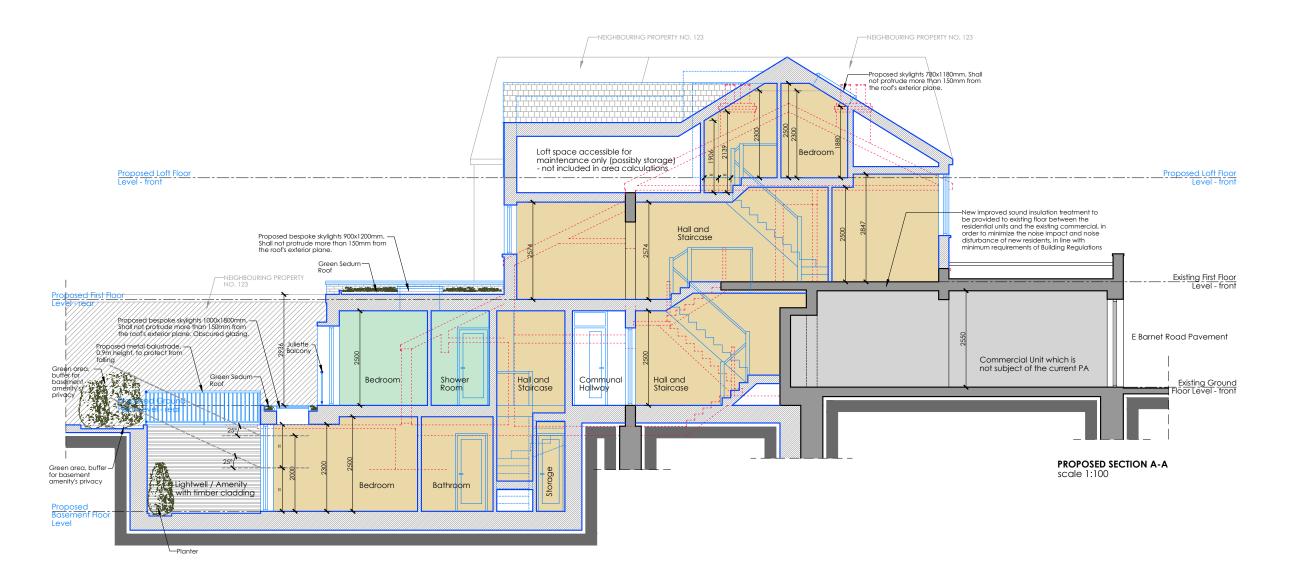

## Rev: Date: Description:

# 3 Archtecture

address: 162 Essex Road, Flat 1, London, E10 6BT

**email:** 703architecture@gmail.com

**tel:** 07851442165

## edire

Client: Hoselynn LTD

Project No: Site Address:

007-2023 119-121 E Barnet Road EN4 8RF

# Project Stage:

PLANNING

Drawing No: Revision:

EBR-PA-P06 
Drawing Title: Status:

Proposed Section A-A planning

Proposed Section A-A

Scale: 1:100 @ A3 Date: 21.02.2024
Drawn by: VC Checked by: VC

EXISTING WALLS / CEILINGS

PROPOSED WALLS / CEILINGS

WALLS / CEILINGS TO BE DEMOLISHED