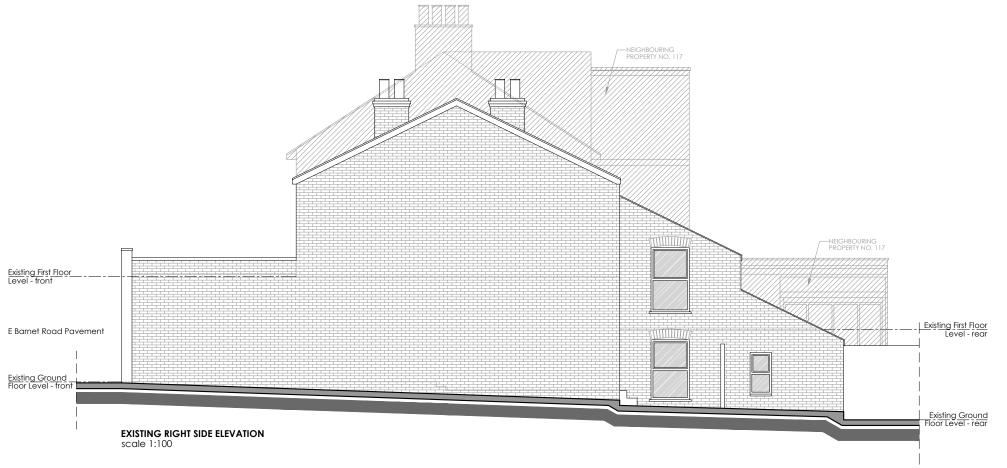

**tel:** 07851442165

Client:

Hoselynn LTD

Project No: Site Address: 119-121 E Barnet Road EN4 8RF 007-2023

Project Stage:

PLANNING

Drawina No: Revision: EBR-PA-P08 Drawing Title: Status:

Side Elevations

Drawn by: VC

Proposed Left Side and Right planning 21.02.2024 Scale: 1:100 @ A3 Date:

This drawing is the property of Vladut Chirila (703 Architecture). This drawing is not for construction. Drawing measurements shall not be obtained by scaling. All dimensions to be verified prior to construction or product manufacture. Any discrepancies to be reported immediately to the Architect. This drawing shall be read in conjunction with associated models, specifications and related consultants documents.