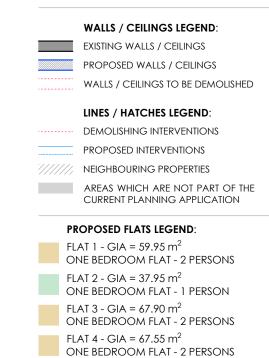

# PROPOSED FLATS LEGEND:

FLAT 1 - GIA =  $59.95 \text{ m}^2$ ONE BEDROOM FLAT - 2 PERSONS

CURRENT PLANNING APPLICATION

FLAT 2 - GIA =  $37.95 \text{ m}^2$ ONE BEDROOM FLAT - 1 PERSON

FLAT 3 - GIA =  $67.90 \text{ m}^2$ ONE BEDROOM FLAT - 2 PERSONS

FLAT 4 - GIA =  $67.55 \text{ m}^2$ 

ONE BEDROOM FLAT - 2 PERSONS

Rev: Date: Description:

address: 162 Essex Road, Flat 1, London, E10 6BT email: 703architecture@gmail.com

**tel:** 07851442165

Architecture