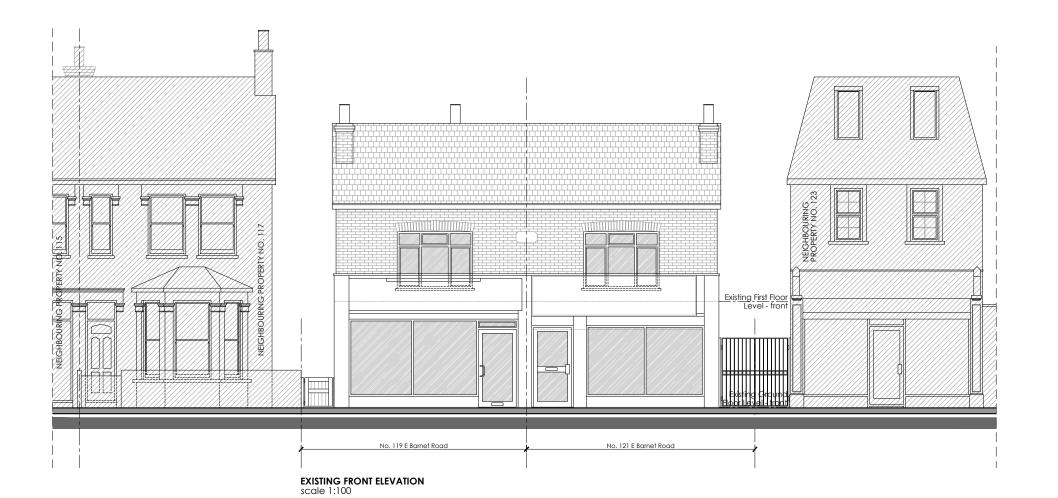

# PLANNING

Drawing No: Revision: EBR-PA-E05 Drawing Title: Status:

Existing Front and Rear Elevations

21.02.2024 Scale: 1:100 @ A3 Date:

Drawn by: **VC** Checked by: VC

EXISTING WALLS / CEILINGS

WALLS / CEILINGS TO BE DEMOLISHED