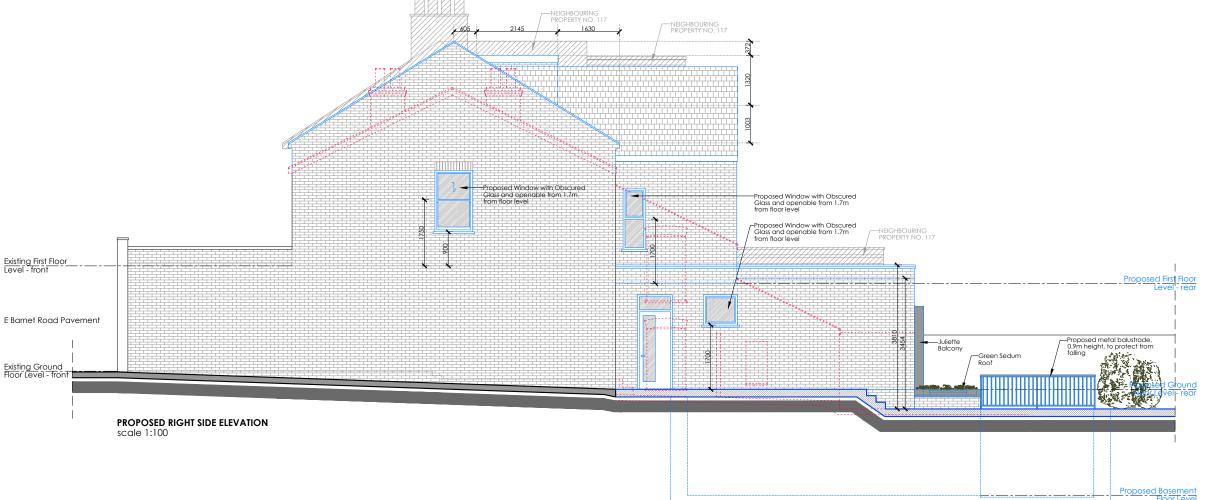

**tel:** 07851442165

Client:

Hoselynn LTD

Project No: Site Address: 119-121 E Barnet Road EN4 8RF 007-2023

Project Stage:

PLANNING

Drawina No: Revision: EBR-PA-P08 Drawing Title: Status:

Side Elevations

Drawn by: VC

Proposed Left Side and Right planning 21.02.2024 Scale: 1:100 @ A3 Date:

This drawing is the property of Vladut Chirila (703 Architecture). This drawing is not for construction. Drawing measurements shall not be obtained by scaling. All dimensions to be verified prior to construction or product manufacture. Any discrepancies to be reported immediately to the Architect. This drawing shall be read in conjunction with associated models, specifications and related consultants documents.