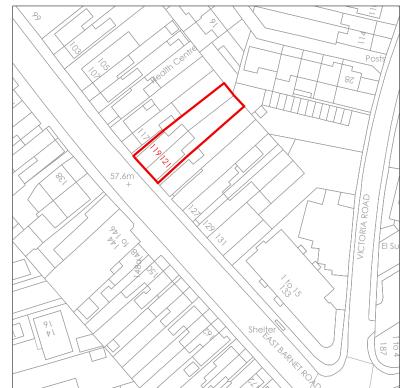

SITE PLAN - scale 1:500

**LOCATION PLAN** - scale 1:1250

Rev: Date: Description: address: 162 Essex Road, Flat 1, London, E10 6BT email: 703architecture@gmail.com

Architecture

Client: Hoselynn LTD

> Project No: Site Address: 007-2023 119-121 E Barnet Road EN4 8RF

**tel:** 07851442165

Project Stage:

PLANNING

Drawing No: Revision: EBR-PA-E00\_1 Drawing Title: Status: Location and Site Plans planning

Scale: 1:1250 / 1:500 @ A3 Date: 21.02.2024 Drawn by: VC Checked by: VC