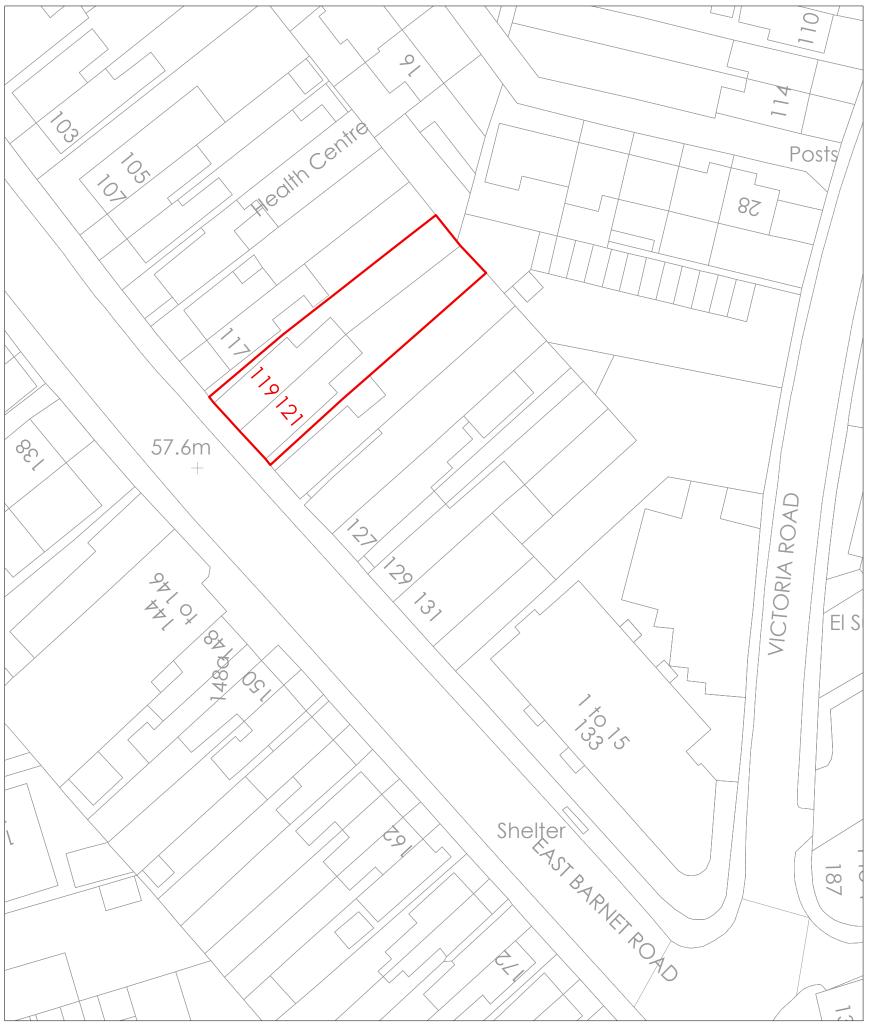

SITE PLAN - scale 1:500

**LOCATION PLAN** - scale 1:1250

Rev: Date: Description: address: 162 Essex Road, Flat 1, London, E10 6BT email: 703architecture@gmail.com

Architecture

Client: Hoselynn LTD

> Project No: Site Address: 007-2023 119-121 E Barnet Road EN4 8RF

**tel:** 07851442165

Project Stage:

PLANNING

Drawing No: Revision: EBR-PA-E00\_1 Drawing Title: Status: Location and Site Plans planning

Scale: 1:1250 / 1:500 @ A3 Date: 21.02.2024 Drawn by: VC Checked by: VC