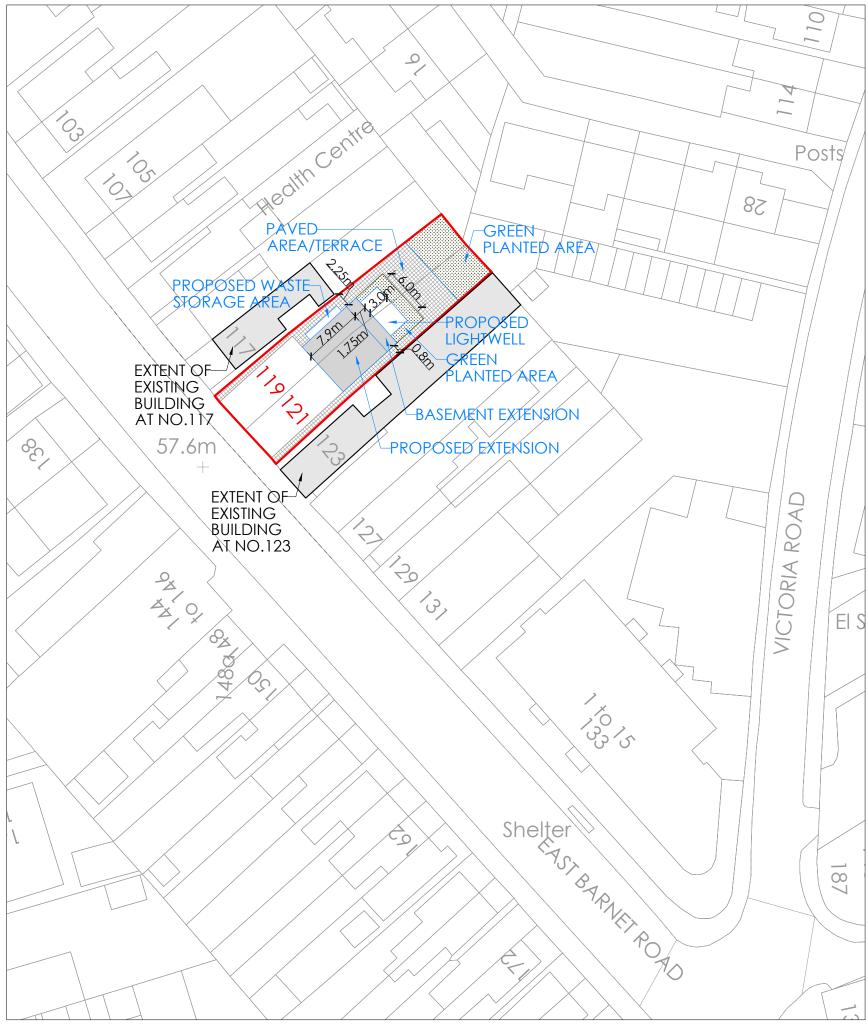

**PROPOSED BLOCK PLAN** - scale 1:500

Project Stage:

PLANNING

Drawing No: EBR-PA-E00\_3 Drawing Title: Proposed Block Plan Scale: 1:500 @ A3

Drawn by: VC

Revision: Status:

planning

21.02.2024 Date: Checked by: VC

This drawing is the property of Vladut Chirila (703 Architecture). This drawing is not for construction. Drawing measurements shall not be obtained by scaling, All dimensions to be verified prior to construction or product manufacture. Any discrepancies to be reported immediately to the Architect. This drawing shall be read in conjunction with associated models, specifications and related consultants documents.