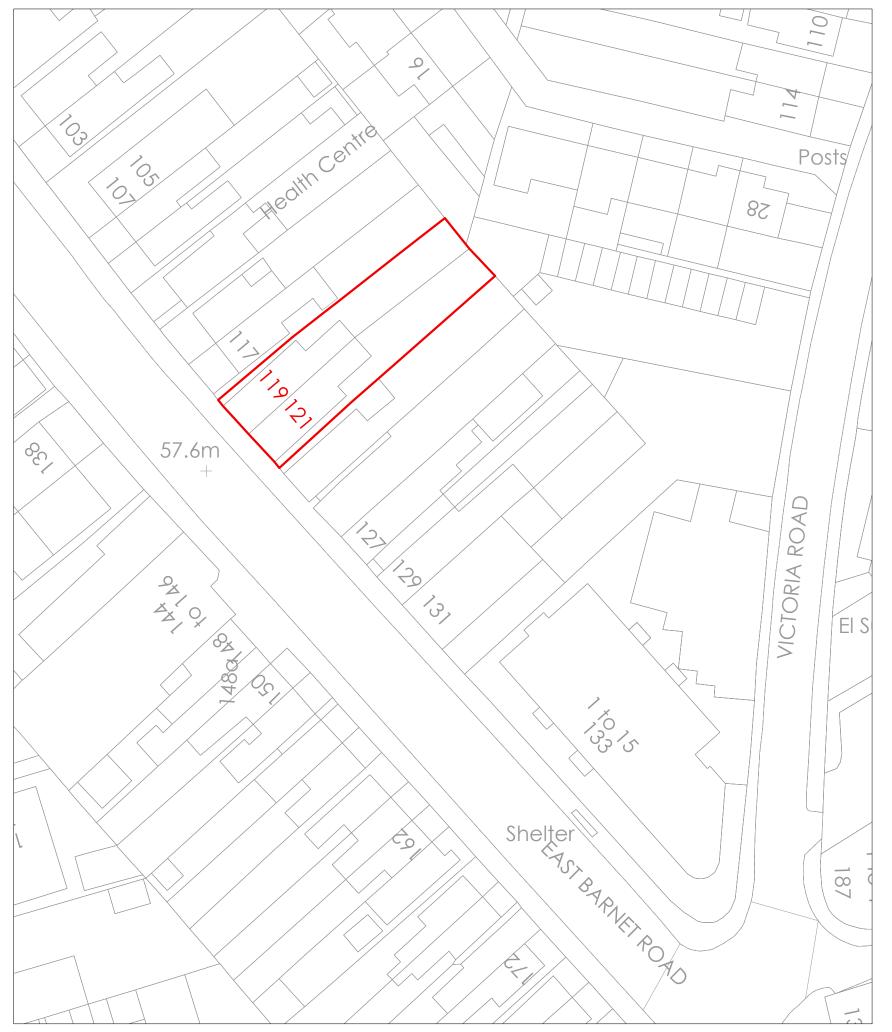

**EXISTING BLOCK PLAN** - scale 1:500

## Architecture Client: Hoselynn LTD

Project No: Site Address: 007-2023 119-121 E Barnet Road EN4 8RF

Project Stage:

## PLANNING

| Drawing No:<br>EBR-PA-E00_2        | Revision:           |            |
|------------------------------------|---------------------|------------|
| Drawing Title: Existing Block Plan | Status:<br>planning |            |
| Scale: 1:500 @ A3                  | Date:               | 21.02.2024 |