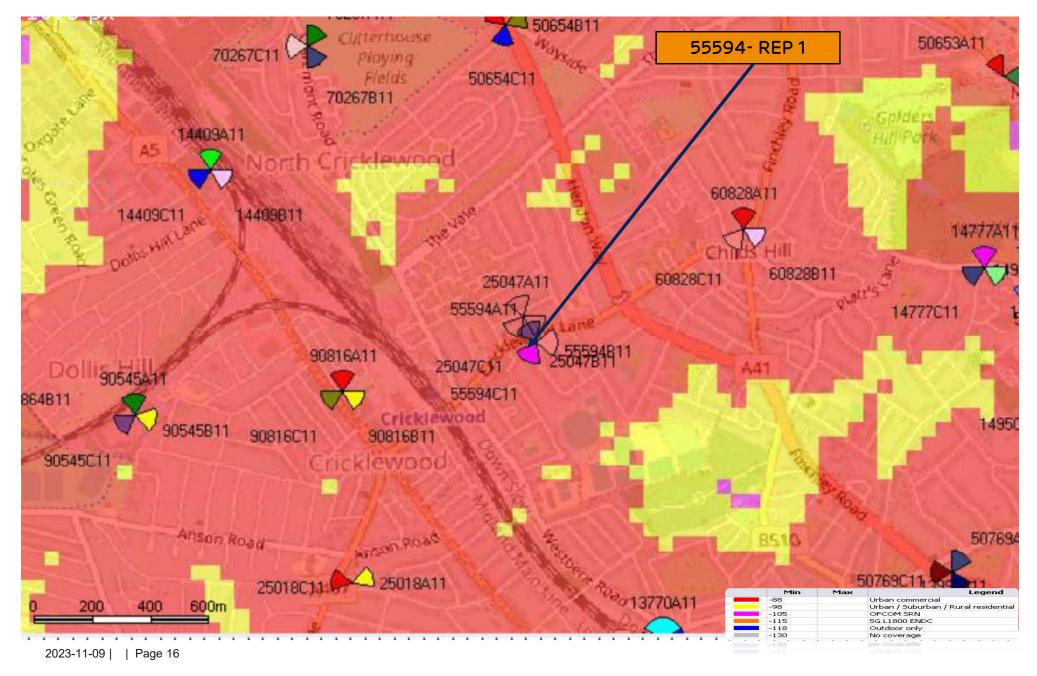

NTQ: 25047- LAMBO BAR

**REP 1: 55594 - LISLE COURT** 

2G/4G COVERAGE PLOTS - EE NTQ SITE SPECIFIC

## AREA MAP







#### BACKGROUND INFORMATION

- > This site 25047- LAMBO BAR, will be lost from the network due to redevelopment.
- > The site is mainly covering University College School sports Ground, Brondesbury Sports Club, St Agnes RC Church's, St Agnes RC Primary School, Pitney Court, Cranmore Court, Lisle Court, Avenue Court, Childs Hill School, residential & commercial places

#### 4G 1800 RSRP PLOT OUTDOOR LIVE SITES WITH NTQ





### 4G 1800 RSRP PLOT OUTDOOR LIVE SITES WITHOUT NTQ





# 4G 1800 RSRP PLOT OUTDOOR LIVE WITH REP1\_55594 (E.TILT: # 4/2/4)