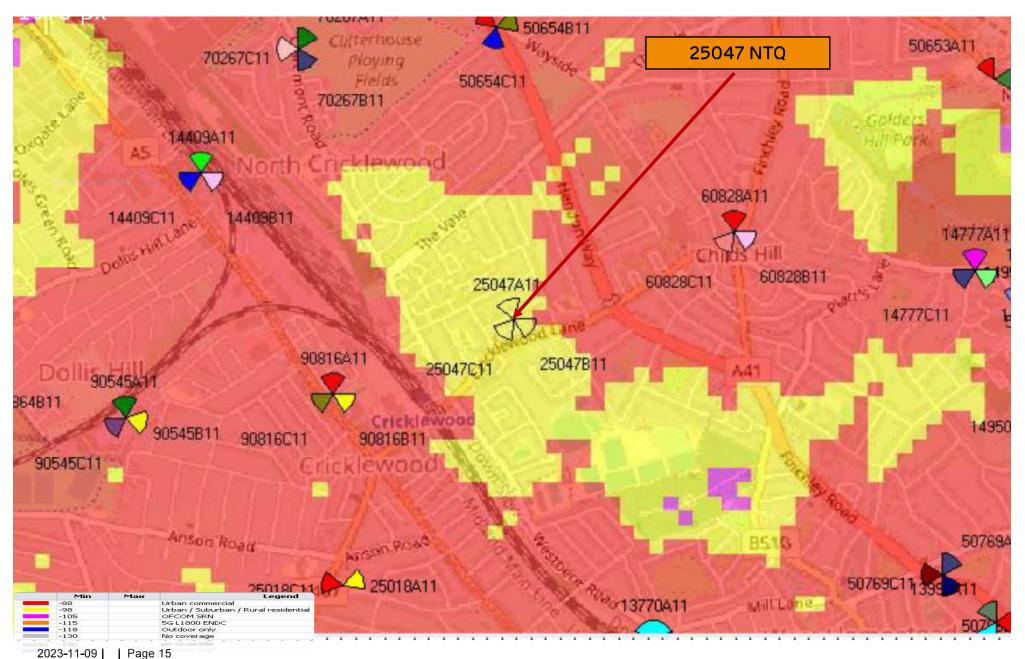

NTQ: 25047- LAMBO BAR

**REP 1: 55594 - LISLE COURT** 

2G/4G COVERAGE PLOTS - EE NTQ SITE SPECIFIC

## AREA MAP







#### BACKGROUND INFORMATION

- > This site 25047- LAMBO BAR, will be lost from the network due to redevelopment.
- > The site is mainly covering University College School sports Ground, Brondesbury Sports Club, St Agnes RC Church's, St Agnes RC Primary School, Pitney Court, Cranmore Court, Lisle Court, Avenue Court, Childs Hill School, residential & commercial places

#### 4G 1800 RSRP PLOT OUTDOOR LIVE SITES WITH NTQ





### 4G 1800 RSRP PLOT OUTDOOR LIVE SITES WITHOUT NTQ





# 4G 1800 RSRP PLOT OUTDOOR LIVE WITH REP1\_55594 (E.TILT: # 4/2/4)