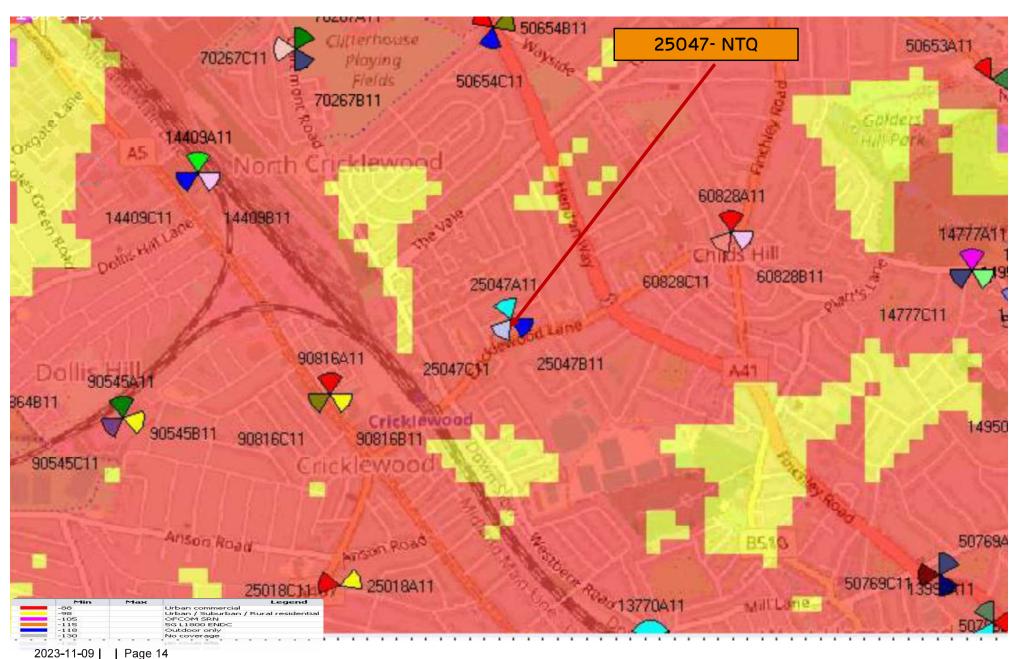

NTQ: 25047- LAMBO BAR

**REP 1: 55594 - LISLE COURT** 

2G/4G COVERAGE PLOTS - EE NTQ SITE SPECIFIC

## AREA MAP







#### BACKGROUND INFORMATION

- > This site 25047- LAMBO BAR, will be lost from the network due to redevelopment.
- > The site is mainly covering University College School sports Ground, Brondesbury Sports Club, St Agnes RC Church's, St Agnes RC Primary School, Pitney Court, Cranmore Court, Lisle Court, Avenue Court, Childs Hill School, residential & commercial places

#### 4G 1800 RSRP PLOT OUTDOOR LIVE SITES WITH NTQ





### 4G 1800 RSRP PLOT OUTDOOR LIVE SITES WITHOUT NTQ





# 4G 1800 RSRP PLOT OUTDOOR LIVE WITH REP1\_55594 (E.TILT: # 4/2/4)