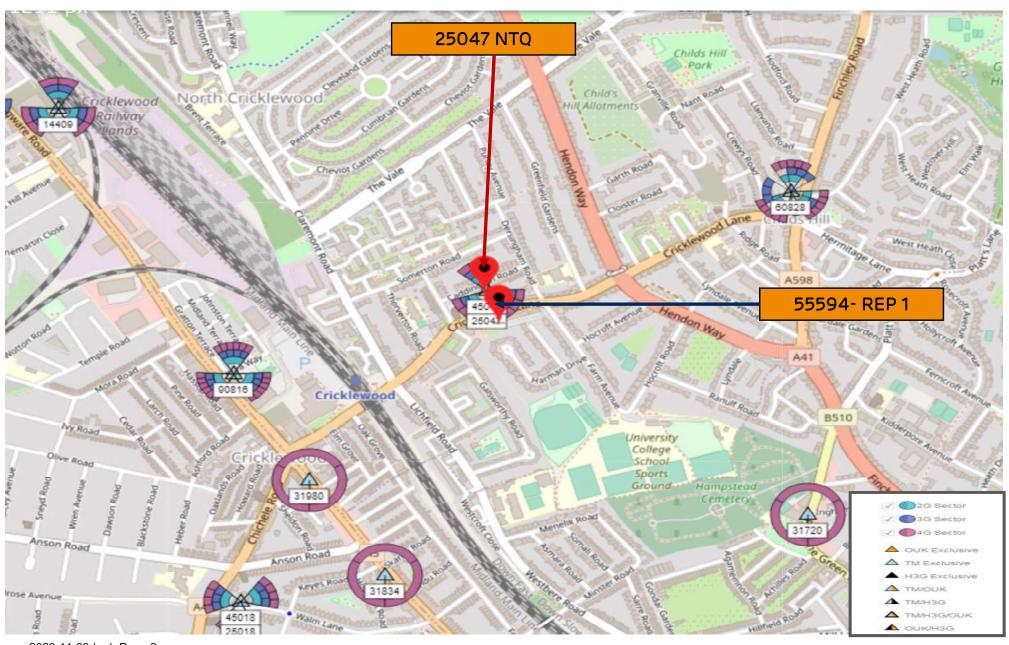

NTQ: 25047- LAMBO BAR

**REP 1: 55594 - LISLE COURT** 

2G/4G COVERAGE PLOTS - EE NTQ SITE SPECIFIC

## AREA MAP

#### BACKGROUND INFORMATION

- > This site 25047- LAMBO BAR, will be lost from the network due to redevelopment.
- > The site is mainly covering University College School sports Ground, Brondesbury Sports Club, St Agnes RC Church's, St Agnes RC Primary School, Pitney Court, Cranmore Court, Lisle Court, Avenue Court, Childs Hill School, residential & commercial places