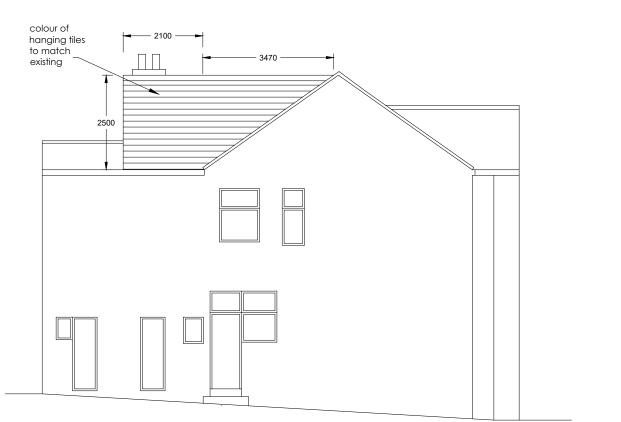

Scale 1:100

## Notes:

All finishing materials to match existing. The Contractor to ensure the works are inspected & completed to the satisfaction of L.A.

These drawings has been produced for planning application purposes only.

Compliance with Building Regulations i

s not to be assumed.

Appropriate Party Wall Notices under the PARTY WALL 1996 ACT must be served on adjoining owners prior to commencement of the building works.

Dimensions to be checked on site before commencement of any work.

Any discrepancies to be verified with HFM DESIGN.

Revisions:

These drawings are copyright © H F M DESIGN

Date:

## HFM DESIGN

Email: info@hfmdesign.co.uk Tel: 079000 85267

Site:

21 Byng Road EN5 4NW

Drawing Title:

Proposed Side Elevations

| Client:      | Date:     | Drawn by: |
|----