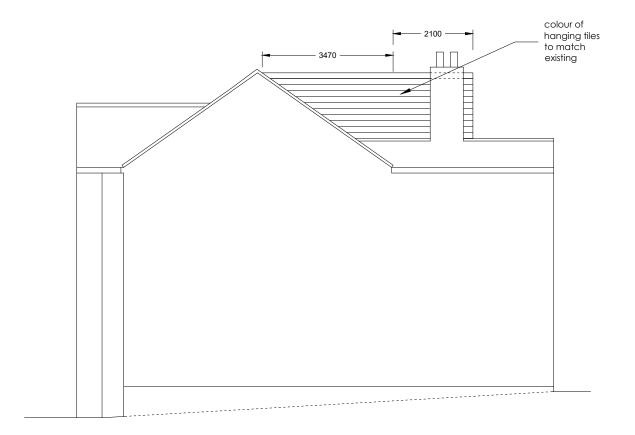

or planning application purposes only.

Compliance with Building Regulations i

s not to be assumed.

Appropriate Party Wall Notices under the PARTY WALL 1996 ACT must be served on adjoining owners prior to commencement of the building works.

Dimensions to be checked on site before commencement of any work.

Any discrepancies to be verified with HFM DESIGN.

Revisions:

These drawings are copyright © H F M DESIGN

Date:

## HFM DESIGN

Email: info@hfmdesign.co.uk Tel: 079000 85267

Site:

21 Byng Road EN5 4NW

Drawing Title:

Proposed Side Elevations

| Client:      | Date:     | Drawn by: |
|--------------|-----------|-----------|
|              | Feb. 2024 |           |
| Drawing No.: | Scale:    |           |
| B/0224/LD5   | 1:100@A3  |           |

## PROPOSED SIDE (EAST) ELEVATION



PROPOSED SIDE (WEST) ELEVATION