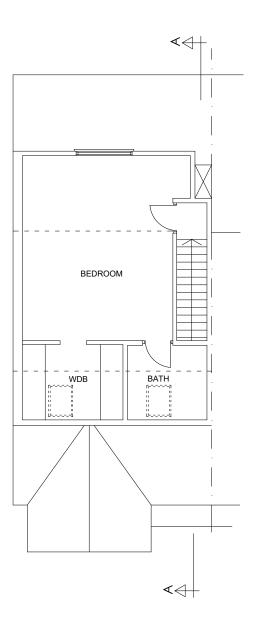

PROPOSED FIRST FLOOR PLAN



PROPOSED LOFT PLAN

## Notes:

Site:

Client:

Drawing Title:

Drawing No.:

B/0224/LD3

All finishing materials to match existing. The Contractor to ensure the works are inspected & completed to the satisfaction of L.A. These drawings has been produced for planning application purposes only. Compliance with Building Regulations i s not to be assumed. Appropriate Party Wall Notices under the PARTY WALL 1996 ACT must be served on adjoining owners prior to commencement of the building works. Dimensions to be checked on site before commencement of any work. Any discrepancies to be verified WITH HFM DESIGN.

These drawings are copyright © H F M DESIGN

| Date: | Revisions: |
|-------|------------|
|       |            |
|       |            |
|       |            |
|       |            |
|