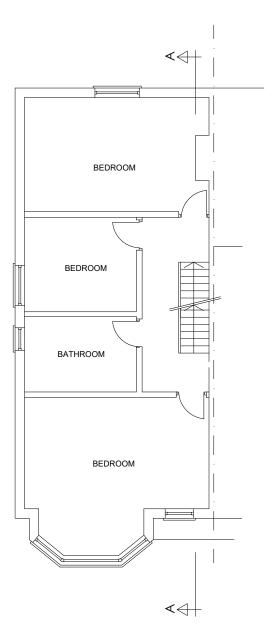

PROPOSED FIRST FLOOR PLAN



PROPOSED LOFT PLAN

## Notes:

Site:

Client:

Drawing Title:

Drawing No.:

B/0224/LD3

All finishing materials to match existing. The Contractor to ensure the works are inspected & completed to the satisfaction of L.A. These drawings has been produced for planning application purposes only. Compliance with Building Regulations i s not to be assumed. Appropriate Party Wall Notices under the PARTY WALL 1996 ACT must be served on adjoining owners prior to commencement of the building works. Dimensions to be checked on site before commencement of any work. Any discrepancies to be verified WITH HFM DESIGN.

These drawings are copyright © H F M DESIGN

| Date: | Revisions: |
|-------|------------|
|       |            |
|       |            |
|       |