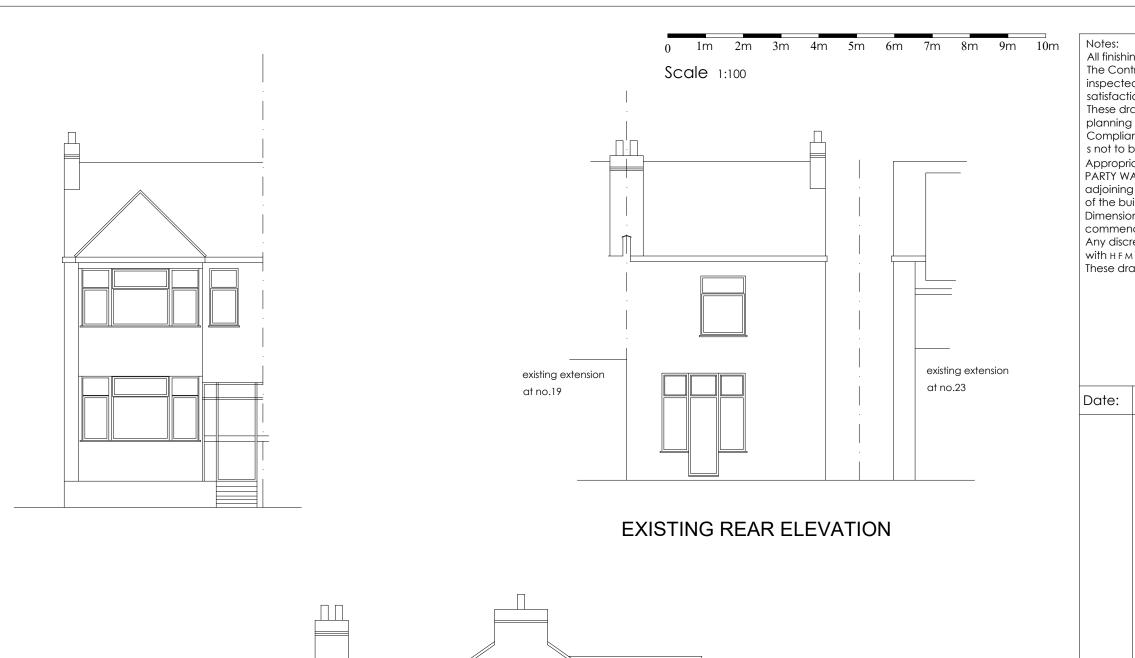

**EXISTING SIDE ELEVATION** 

## All finishing materials to match existing. The Contractor to ensure the works are inspected & completed to the satisfaction of L.A. These drawings has been produced for planning application purposes only. Compliance with Building Regulations i s not to be assumed. Appropriate Party Wall Notices under the PARTY WALL 1996 ACT must be served on adjoining owners prior to commencement of the building works. Dimensions to be checked on site before commencement of any work. Any discrepancies to be verified WITH HFM DESIGN. These drawings are copyright © H F M DESIGN Revisions:

HFM DESIGN

Email: info@hfmdesign.co.uk Tel: 079000 85267

Site:

21 Byng Road EN5 4NW

Drawing Title:

Existing Elevations

Client:

Date:
Feb. 2024

Drawing No.:
B/0224/LD2

Drawn by: