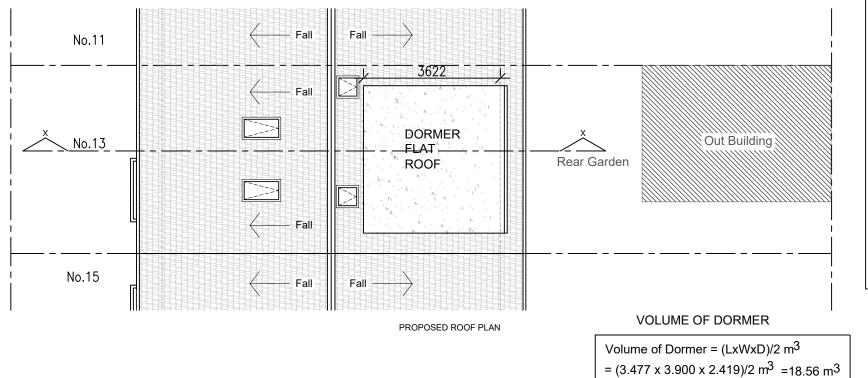

## Planning Notes:

All new windows & external doors to match existing colour, style  $\&\ \mbox{material}$ 

Painted render finish to new external walls to match existing.

Hanging tiles to dormer cheeks.

Roof tiles to match existing main colour & style

All rainwater goods to match existing colour & material of main building

All side facing dormers would be obscured and non-opening except the parts of the window which can be opened are more than 1.7 metres above the floor of the room in which the window is installed.

All roof light would not protrude more than 0.15 metres beyond the plane of the slope.

New Loft Volume = 16.40 m3

Denotes New Velux style roof light

| NOTES:  We will not be responsible for the contract after having obtained Planning Permission and/or Building Regulation                                                                                                                                                   |     |      |    |     |         | YOUR ARCHITECTURAL PLAN www.yourarchitecturalplan.co.uk   07908760909   02074763826 |                      |                   |
|----------------------------------------------------------------------------------------------------------------------------------------------------------------------------------------------------------------------------------------------------------------------------|-----|------|----|-----|---------|-------------------------------------------------------------------------------------|----------------------|-------------------|
| Planning Permission and/or Building Regulation                                                                                                                                                                                                                             |     |      | Т  |     |         | pnweze@yourarchitecturalplan.co.uk   paulnweze@yahoo.co.uk                          | Proposed Roof Plan   |                   |
| Approvals and that there can be no guarantee that Planning Permission and/or Building Regulation will be obtained. Any works that are started before approvals will be at owner's risk.                                                                                    |     |      | t  |     |         | Client: Client                                                                      |                      |                   |
| No responsibility will be taken for works which are unforeseen and for any alterations made which are beyond the control of the agent. All dimensions are in metres.  Contractor to check site thoroughly, verify dimensions before any work and report any discrepancies. |     |      |    |     |         | 13 Perrin Road, Dartcord                                                            | Original Issue Date: | Scale @ A3:       |
|                                                                                                                                                                                                                                                                            |     |      | +  |     |         |                                                                                     | Febuary 2024         | 1:100             |
|                                                                                                                                                                                                                                                                            |     |      |    |     |         |                                                                                     | Drawn By:<br>FD      | Checked By:<br>PN |
|                                                                                                                                                                                                                                                                            | -   | -    | -  | -   | -       |                                                                                     | Number               | Revision          |
|                                                                                                                                                                                                                                                                            | Rev | Date | Ву | Chk | Comment |                                                                                     | 100/007              | -                 |