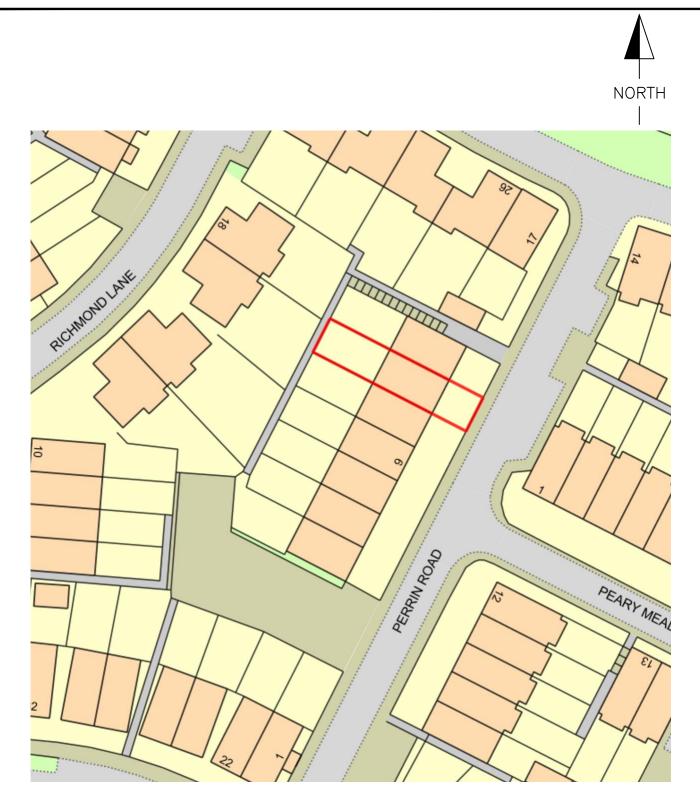

Existing Block Plan (Scale: 1:500) Proposed Bloc (Scale: 1:500)

|                                                                                                                                            |                                                                              | NORTH                                                      |
|--------------------------------------------------------------------------------------------------------------------------------------------|------------------------------------------------------------------------------|------------------------------------------------------------|
| ck Plan                                                                                                                                    | PEAR                                                                         | MAN IN IN                                                  |
| ck Plan                                                                                                                                    |                                                                              |                                                            |
| YOUR ARCHITECTURAL PLAN<br>hitecturalplan.co.uk   07908760909   02074763826<br>urarchitecturalplan.co.uk   paulnweze@yahoo.co.uk<br>Client | Existing & Proposed<br>Block Plan                                            |                                                            |
| <sup>le:</sup><br>13 Perrin Road,<br>Dartcord<br>DA1 5UE                                                                                   | Original Issue Date:<br>Febuary 2024<br>Drawn By:<br>FD<br>Number<br>100/200 | Scale @ A3:<br>1:500<br>Checked By:<br>PN<br>Revision<br>- |