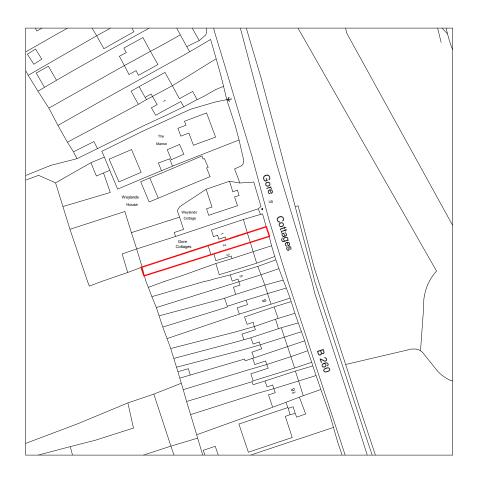

PROJECT

2 Gore Cottage, Dartford, DA2 7HR

DRAWING TITLE

Location Plan

| LEVEL     |    |          | STATUS      |
|-----------|----|----------|-------------|
| XX        |    |          | Preliminary |
| SCALE     | BY | DATE     | REVISION    |
| 1:1250@A3 | HK | 19.12.23 | 00          |