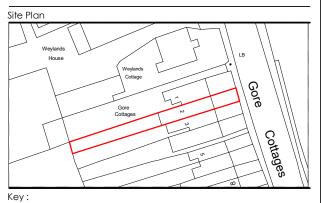

PROJECT

2 Gore Cottage, Dartford, DA2 7HR

DRAWING TITLE

Location Plan

| LEVEL     |    |          | STATUS      |
|-----------|----|----------|-------------|
| XX        |    |          | Preliminary |
| SCALE     | BY | DATE     | REVISION    |
| 1:1250@A3 | HK | 19.12.23 | 00          |