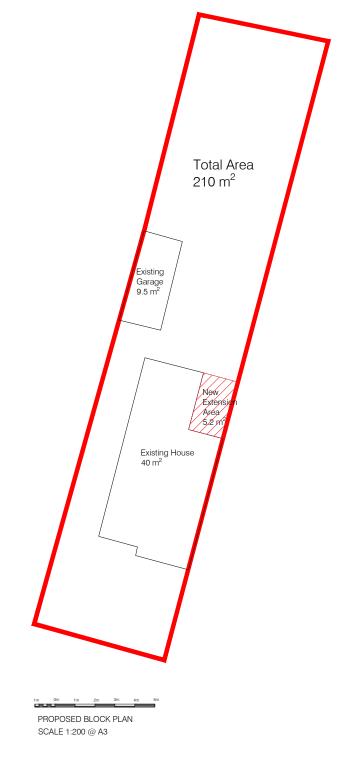

Chattala Design & Build Limited

4 FIRMIN ROAD DARTFORD DA1 3AR DC-EXT-24-015-BC A For Preliminary Issue 21.02.2024 **LOCATION & BLOCK** 4 FIRMIN ROAD DARTFORD DA1 3AR PLAN

SITE ADDRESS

DRAWING TITLE

CLIENT DETAILS