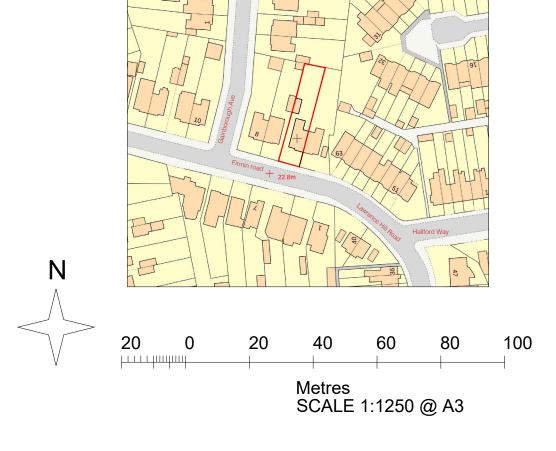

Chattala Design & Build Limited

4 FIRMIN ROAD DARTFORD DA1 3AR DC-EXT-24-015-BC A For Preliminary Issue 21.02.2024 **LOCATION & BLOCK** 4 FIRMIN ROAD DARTFORD DA1 3AR PLAN

SITE ADDRESS

DRAWING TITLE

CLIENT DETAILS