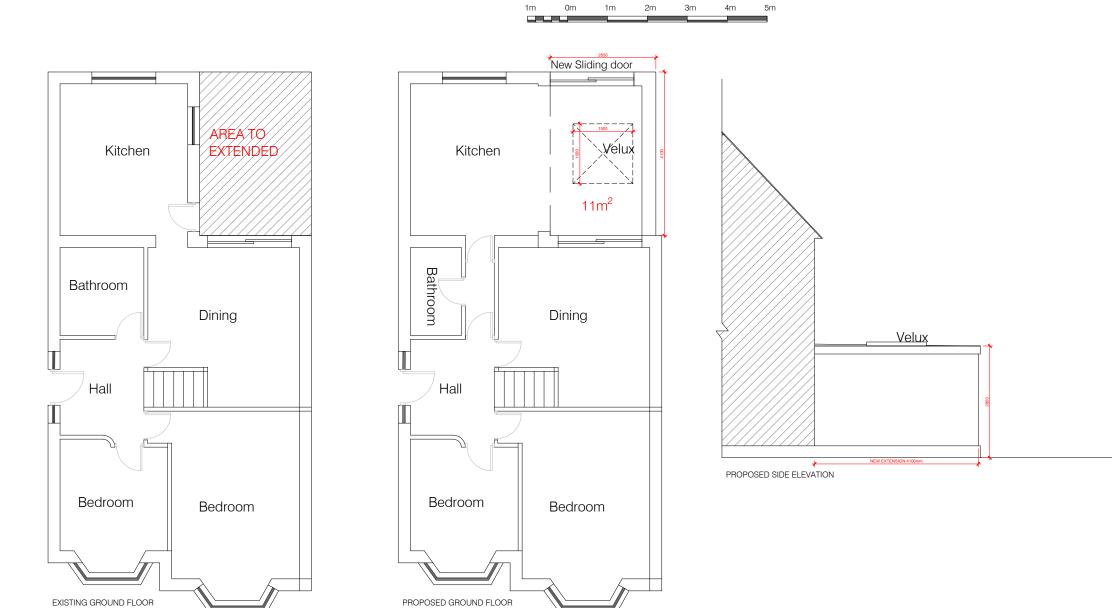

| Chattala          |
|-------------------|
| Design &<br>Build |
| Build             |
| Limited           |

|  | REVISIONS |                       |            | CLIENT DETAILS                                   | SITE ADDRESS                         | DRAWING TITLE |  |  |  |
|--|-----------|-----------------------|------------|--------------------------------------------------|--------------------------------------|---------------|--|--|--|
|  | ISSUE     | AMENDMENT             | DATE       | DC-EXT-24-015-BC  4 FIRMIN ROAD DARTFORD DA1 3AR | 4 FIRMIN ROAD<br>DARTFORD<br>DA1 3AR |               |  |  |  |
|  | А         | For Preliminary Issue | 21.02.2024 |                                                  |                                      | PLAN          |  |  |  |

Dimension,