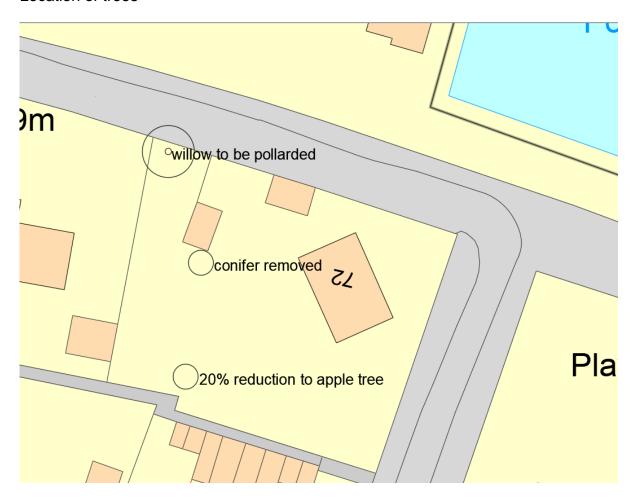

**Proposal: Works to Trees in a Conservation Area** 

I write to notify the Council of proposed tree works at 72 North Road. The works are summarised below (see accompany plan for location of trees):

Reduction in the size of the willow adjacent to the garage back to the previous pollard points.

The removal of the conifer tree to the rear of the garage. Please note pruning works to the conifer were undertake towards the end of last year prior to the conservation area status.

Reduction in the crown of the apple tree by 20% - located adjacent to the southern boundary.

## Location of trees