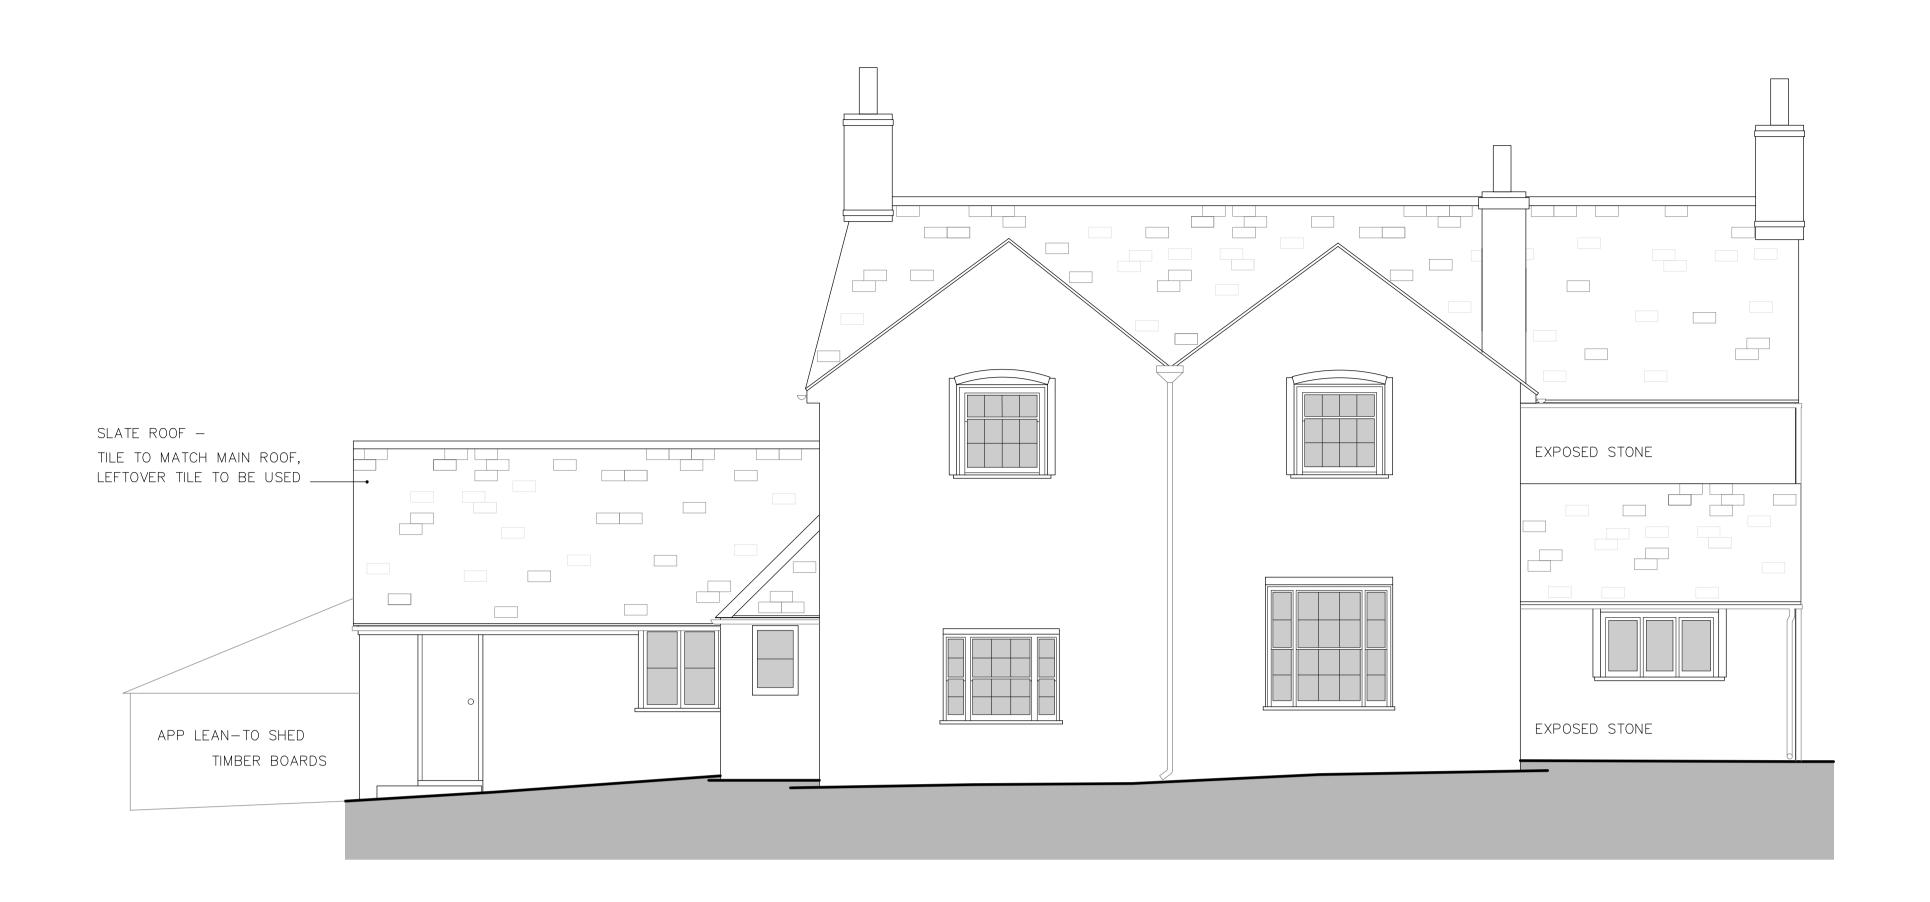

## PROPOSED NORTH (FRONT) ELEVATION

1:100 @ A3 // 1:50 @ A1 0 1 2 3 4 5 METRES

PROPOSED EAST (SIDE) ELEVATION
1:100 @ A3 // 1:50 @ A1

NOTES: THIS DRAWING IS THE COPYRIGHT OF MODH DESIGN LTD. IT MAY NOT BE COPIED ALTERED OR REPRODUCED WITHOUT WRITTEN AUTHORITY. THE USE OF THIS DRAWING BY THIRD PARTIES IS ENTIRELY AT THEIR OWN RISK.

THE DRAWING MUST NOT BE SCALED. ALL LEVELS AND DIMENSIONS MUST BE CHECKED ON SITE, FIGURED DIMENSIONS MUST BE CHECKED ON SITE, FIGURED DIMENSIONS SHOULD BE TAKEN IN PREFERENCE TO SCALED DIMENSIONS.

FOR LISTED BUILDING CONSENT /
PLANNING PERMISSION SUBMISSION
PURPOSES ONLY

REVISIONS: DATE:

- A | STUDIO 1, NEW BARN FARM, SUN HILL, CALBOURNE, IOW PO30 4JA
- T 01983 555051
- W | WWW.MODHDESIGN.CO.UK
  E | HELLO@MODHDESIGN.CO.UK
- CLIENT: E. HEALY

PROJECT

LISTED BUILDING CONSENT: WARLANDS FARMHOUSE, WARLANDS FARM, WARLANDS LANE, SHAFLEET, ISLE OF WIGHT, PO30 4NQ

DRAWING TITLE:
PROPOSED NORTH AND EAST ELEVATION

| scale:<br>1:50@A1             | DATE:<br>DEC 23          | DRAWN:<br>EF |  |
|-------------------------------|--------------------------|--------------|--|
| STAGE:<br>PLANNING PERMISSION |                          | CHECKED BY:  |  |
| JOB NUMBER: MDA236.A          | DRAWING NUMBER:<br>PL 12 | REVISION:    |  |