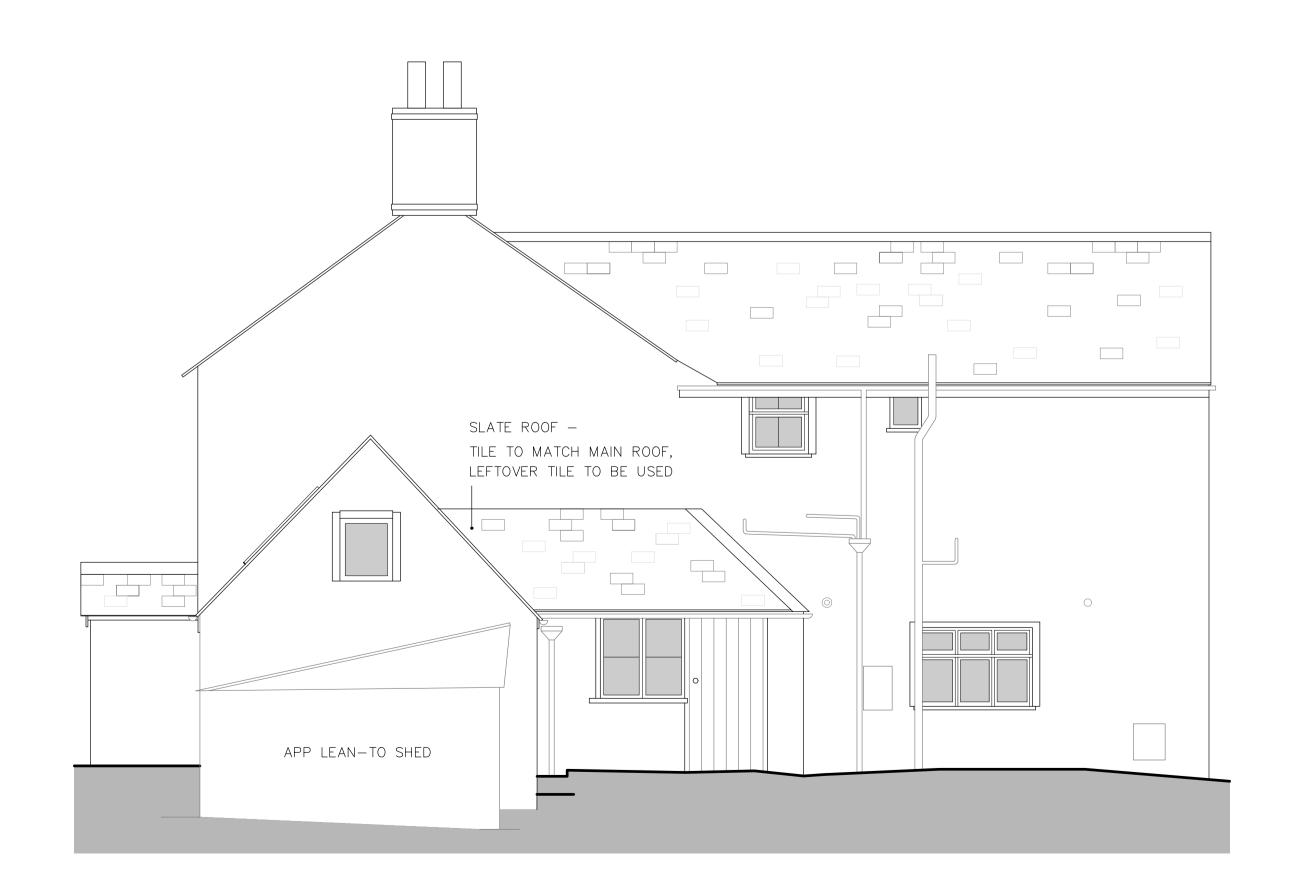

## PROPOSED NORTH (FRONT) ELEVATION

1:100 @ A3 // 1:50 @ A1 0 1 2 3 4 5 METRES

PROPOSED EAST (SIDE) ELEVATION
1:100 @ A3 // 1:50 @ A1

NOTES: THIS DRAWING IS THE COPYRIGHT OF MODH DESIGN LTD. IT MAY NOT BE COPIED ALTERED OR REPRODUCED WITHOUT WRITTEN AUTHORITY. THE USE OF THIS DRAWING BY THIRD PARTIES IS ENTIRELY AT THEIR OWN RISK.

THE DRAWING MUST NOT BE SCALED. ALL LEVELS AND DIMENSIONS MUST BE CHECKED ON SITE, FIGURED DIMENSIONS MUST BE CHECKED ON SITE, FIGURED DIMENSIONS SHOULD BE TAKEN IN PREFERENCE TO SCALED DIMENSIONS.

FOR LISTED BUILDING CONSENT /
PLANNING PERMISSION SUBMISSION
PURPOSES ONLY

REVISIONS: DATE:

- A | STUDIO 1, NEW BARN FARM, SUN HILL, CALBOURNE, IOW PO30 4JA
- T 01983 555051
- W | WWW.MODHDESIGN.CO.UK
  E | HELLO@MODHDESIGN.CO.UK
- CLIENT: E. HEALY

PROJECT

LISTED BUILDING CONSENT: WARLANDS FARMHOUSE, WARLANDS FARM, WARLANDS LANE, SHAFLEET, ISLE OF WIGHT, PO30 4NQ

DRAWING TITLE:
PROPOSED NORTH AND EAST ELEVATION

| scale:<br>1:50@A1             | DATE:<br>DEC 23          | DRAWN:<br>EF |  |
|-------------------------------|--------------------------|--------------|--|
| STAGE:<br>PLANNING PERMISSION |                          | CHECKED BY:  |  |
| JOB NUMBER: MDA236.A          | DRAWING NUMBER:<br>PL 12 | REVISION:    |  |