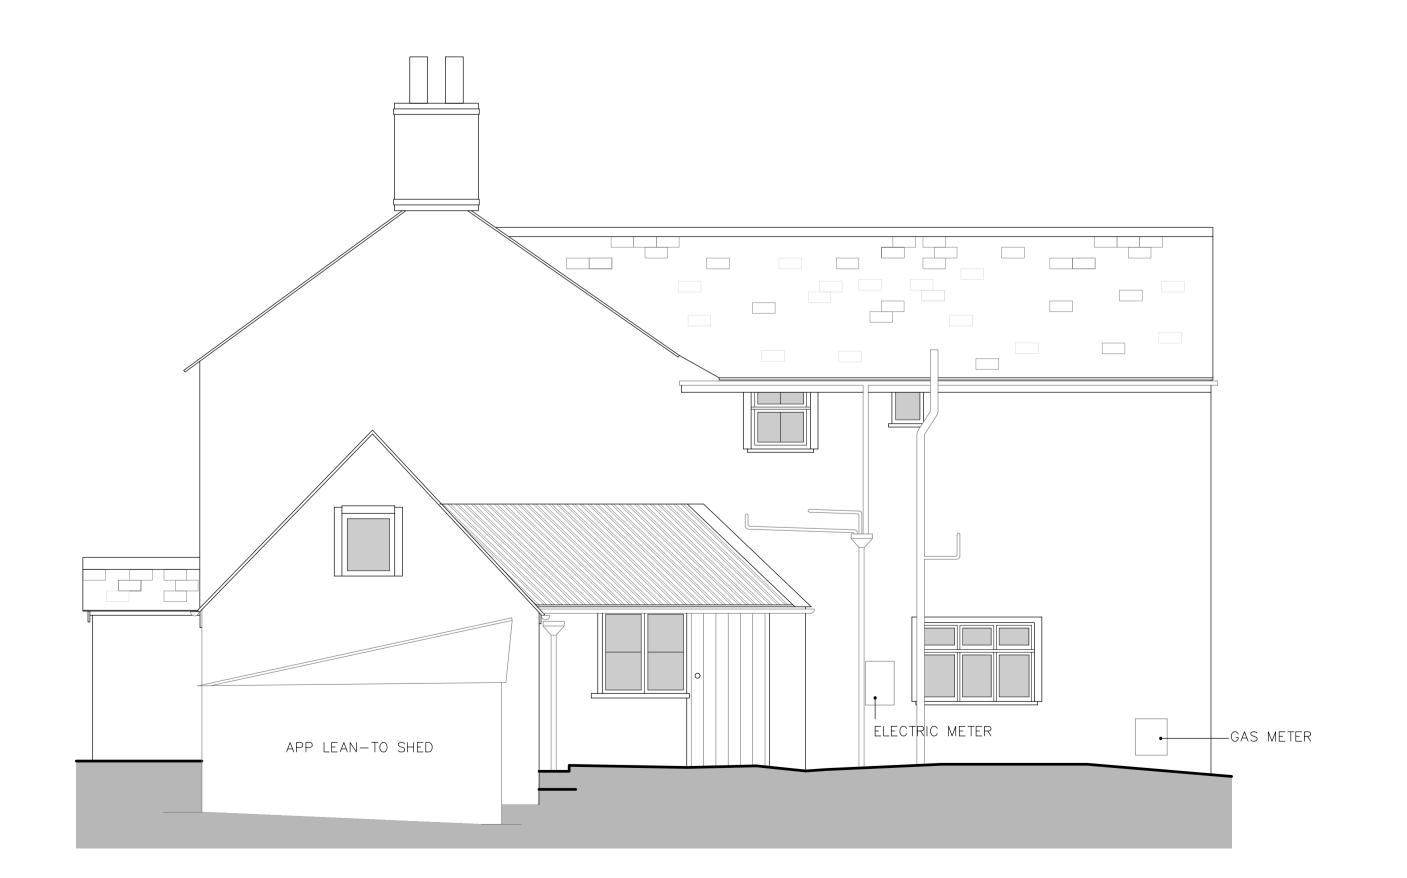

## EXISTING NORTH (FRONT) ELEVATION

1:100 @ A3 // 1:50 @ A1 2 3 4 5 METRES

EXISTING EAST (SIDE) ELEVATION
1:100 @ A3 // 1:50 @ A1

NOTES: THIS DRAWING IS THE COPYRIGHT OF MODH DESIGN LTD. IT MAY NOT BE COPIED ALTERED OR REPRODUCED WITHOUT WRITTEN AUTHORITY. THE USE OF THIS DRAWING BY THIRD PARTIES IS ENTIRELY AT THEIR OWN RISK.

LIST NO: 1291379 GRADE: II DATE LISTED: 28/03/1994

REVISIONS: DATE:

- A | STUDIO 1, NEW BARN FARM, SUN HILL, CALBOURNE, IOW PO30 4JA
- T 01983 555051
- W | WWW.MODHDESIGN.CO.UK E | HELLO@MODHDESIGN.CO.UK

CLIENT: E. HEALY

LISTED BUILDING CONSENT: WARLANDS FARMHOUSE, WARLANDS FARM, WARLANDS LANE, SHALFLEET, ISLE OF WIGHT, PO30 4NQ

DRAWING TITLE:
EXISTING NORTH AND EAST ELEVATION

| SCALE:<br>1:50@A1          | DATE:<br>DEC 23       | drawn:<br>EF |  |
|----------------------------|-----------------------|--------------|--|
| STAGE: PLANNING PERMISSION |                       | CHECKED BY:  |  |
| JOB NUMBER: MDA236.A       | DRAWING NUMBER: PL 05 | REVISION:    |  |