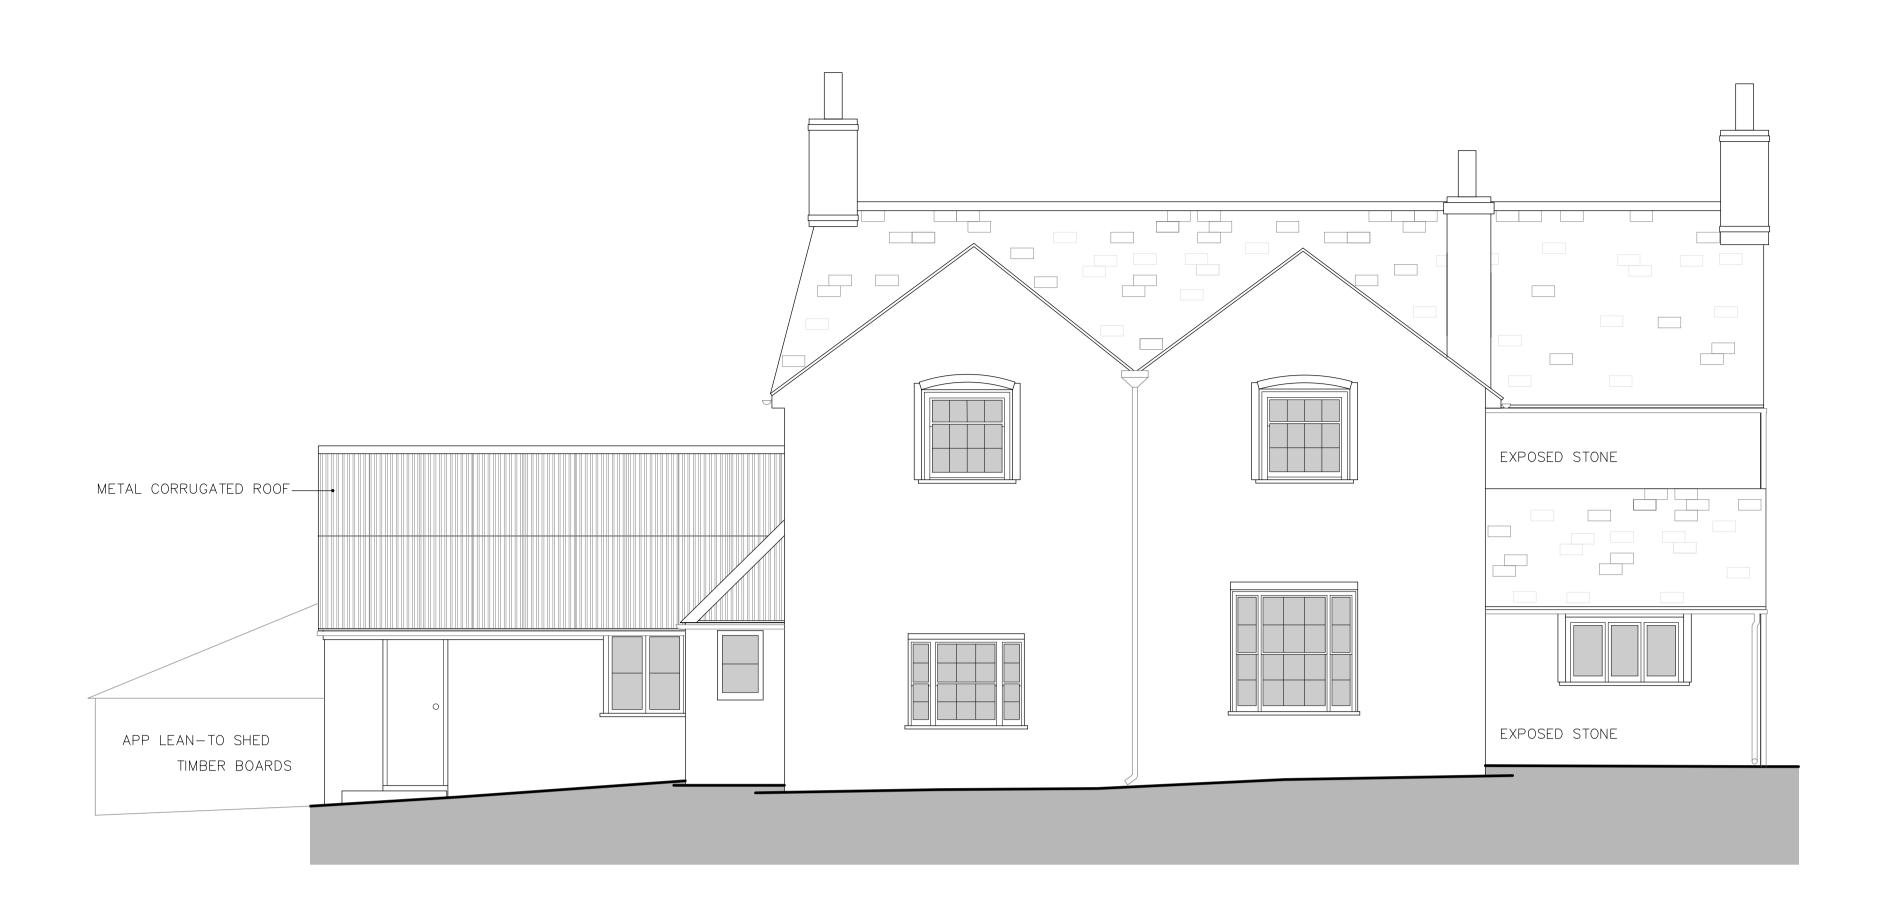

## EXISTING NORTH (FRONT) ELEVATION

1:100 @ A3 // 1:50 @ A1 2 3 4 5 METRES

EXISTING EAST (SIDE) ELEVATION
1:100 @ A3 // 1:50 @ A1

NOTES: THIS DRAWING IS THE COPYRIGHT OF MODH DESIGN LTD. IT MAY NOT BE COPIED ALTERED OR REPRODUCED WITHOUT WRITTEN AUTHORITY. THE USE OF THIS DRAWING BY THIRD PARTIES IS ENTIRELY AT THEIR OWN RISK.

LIST NO: 1291379 GRADE: II DATE LISTED: 28/03/1994

REVISIONS: DATE:

- A | STUDIO 1, NEW BARN FARM, SUN HILL, CALBOURNE, IOW PO30 4JA
- T 01983 555051
- W | WWW.MODHDESIGN.CO.UK E | HELLO@MODHDESIGN.CO.UK

CLIENT: E. HEALY

LISTED BUILDING CONSENT: WARLANDS FARMHOUSE, WARLANDS FARM, WARLANDS LANE, SHALFLEET, ISLE OF WIGHT, PO30 4NQ

DRAWING TITLE:
EXISTING NORTH AND EAST ELEVATION

| SCALE:<br>1:50@A1          | DATE:<br>DEC 23       | drawn:<br>EF |  |
|----------------------------|-----------------------|--------------|--|
| STAGE: PLANNING PERMISSION |                       | CHECKED BY:  |  |
| JOB NUMBER: MDA236.A       | DRAWING NUMBER: PL 05 | REVISION:    |  |