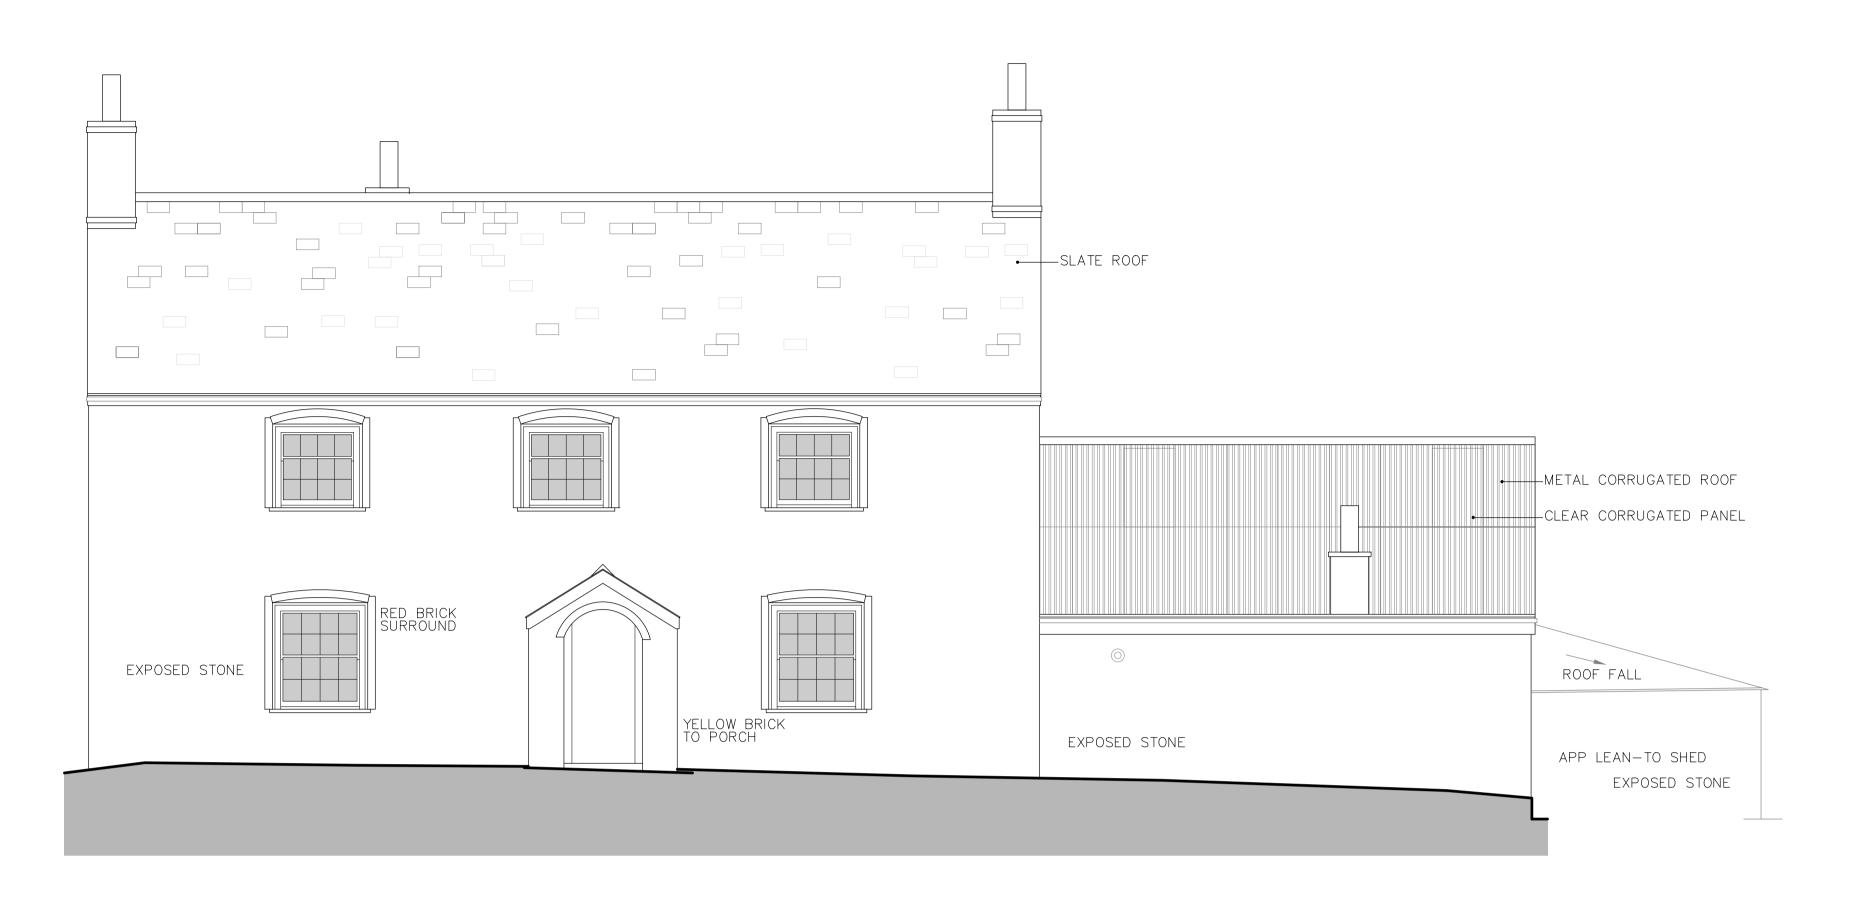

EXISTING WEST (SIDE) ELEVATION 1:100 @ A3 // 1:50 @ A1 NOTES: THIS DRAWING IS THE COPYRIGHT OF MODH DESIGN LTD. IT MAY NOT BE COPIED ALTERED OR REPRODUCED WITHOUT WRITTEN AUTHORITY. THE USE OF THIS DRAWING BY THIRD PARTIES IS ENTIRELY AT THEIR OWN RISK.