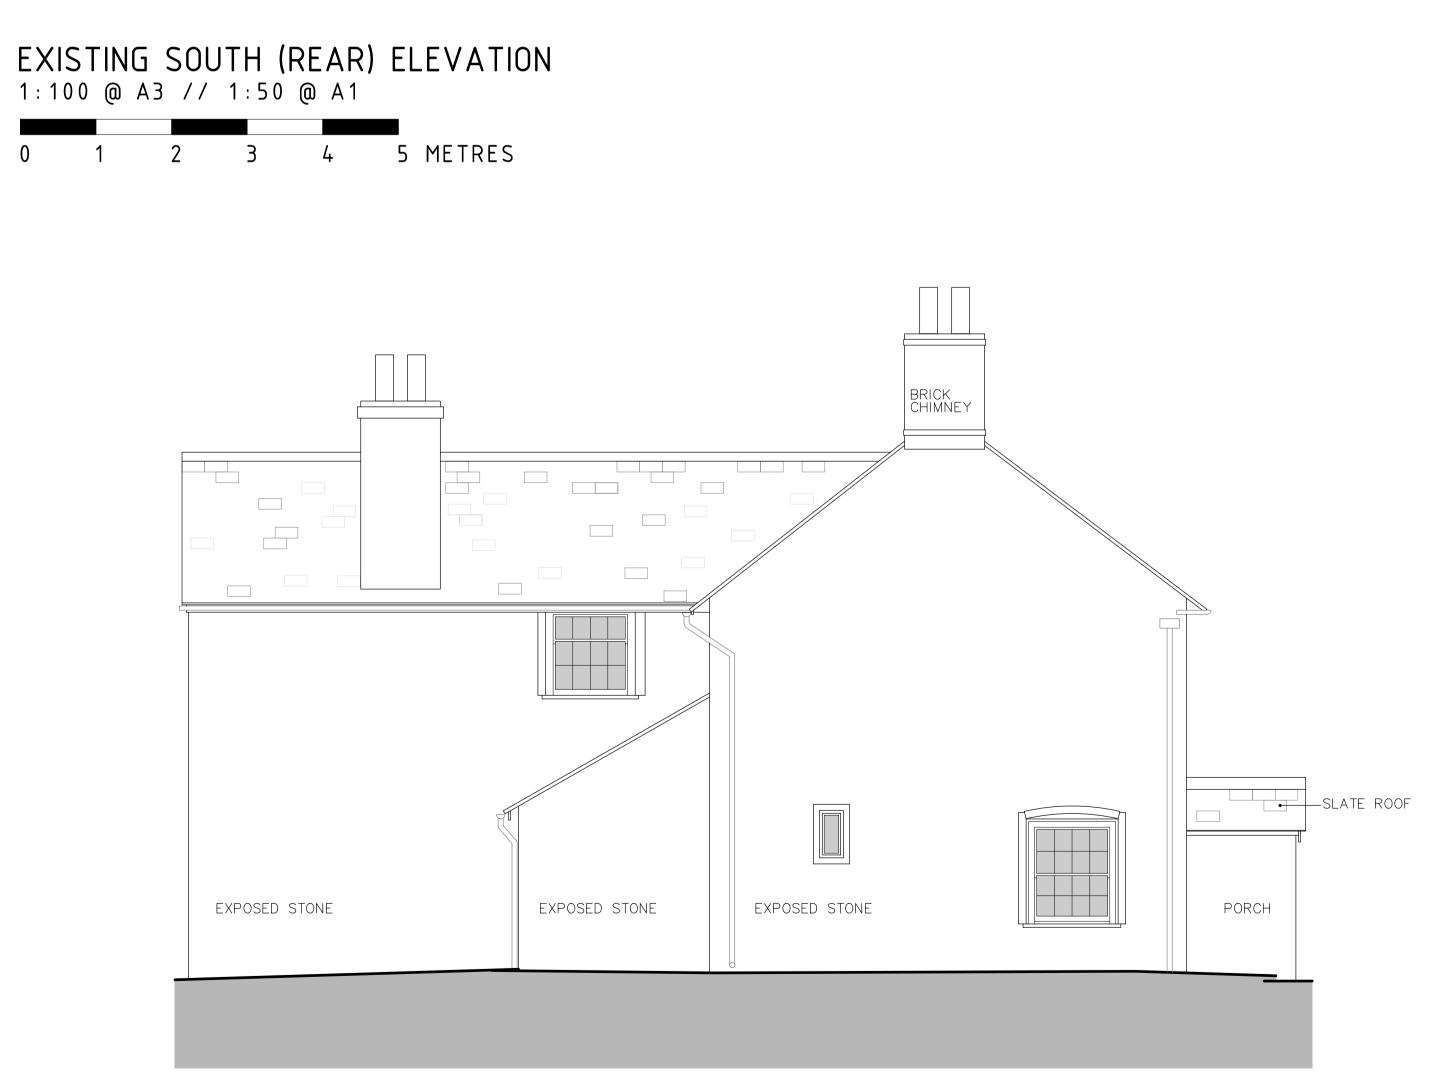

EXISTING WEST (SIDE) ELEVATION 1:100 @ A3 // 1:50 @ A1 NOTES: THIS DRAWING IS THE COPYRIGHT OF MODH DESIGN LTD. IT MAY NOT BE COPIED ALTERED OR REPRODUCED WITHOUT WRITTEN AUTHORITY. THE USE OF THIS DRAWING BY THIRD PARTIES IS ENTIRELY AT THEIR OWN RISK.