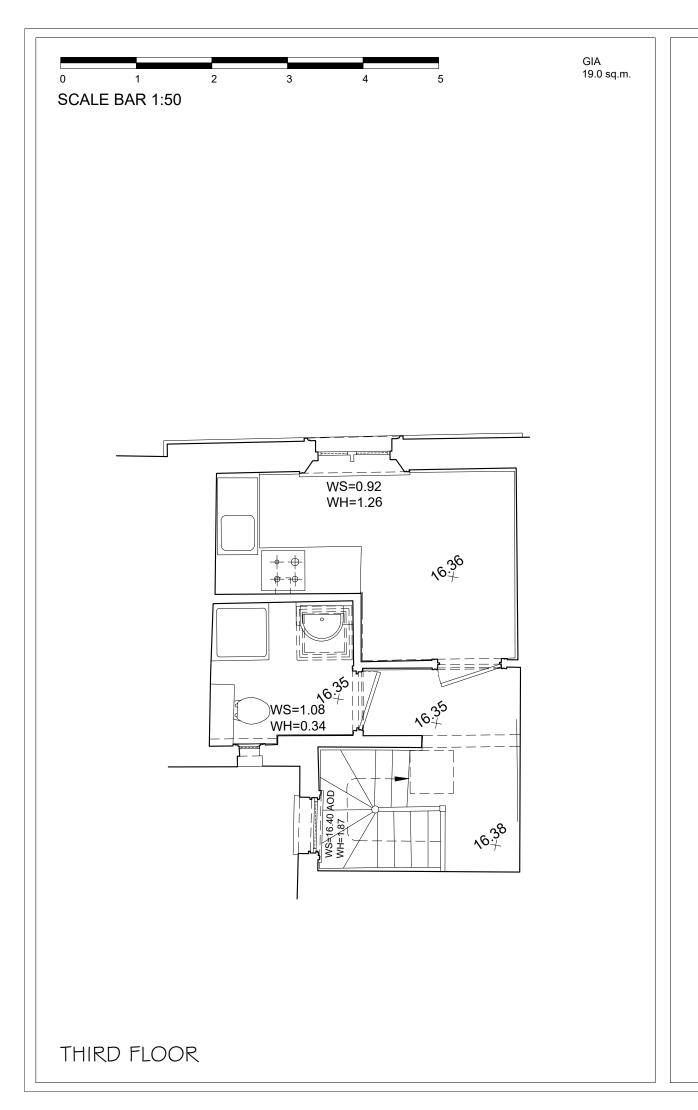

1 Westmoreland Terrace LONDON SW1V 4AG T. 020 7823 2550 E. office@grarchitecture.co.uk

THIRD FLOOR PLAN EXISTING AND PROPOSED

Project 23 Eccleston Street London SWIW 9LX

Grosvenor Estate Belgravia

| Scale    | Date     | Drwn By |  |
|----------|----------|---------|--|
| I:50@A3  | OCT 2023 | GR      |  |
| Job No.  | Dwg No.  | Rev.    |  |
| 357 / 23 | SY/03    | Α       |  |