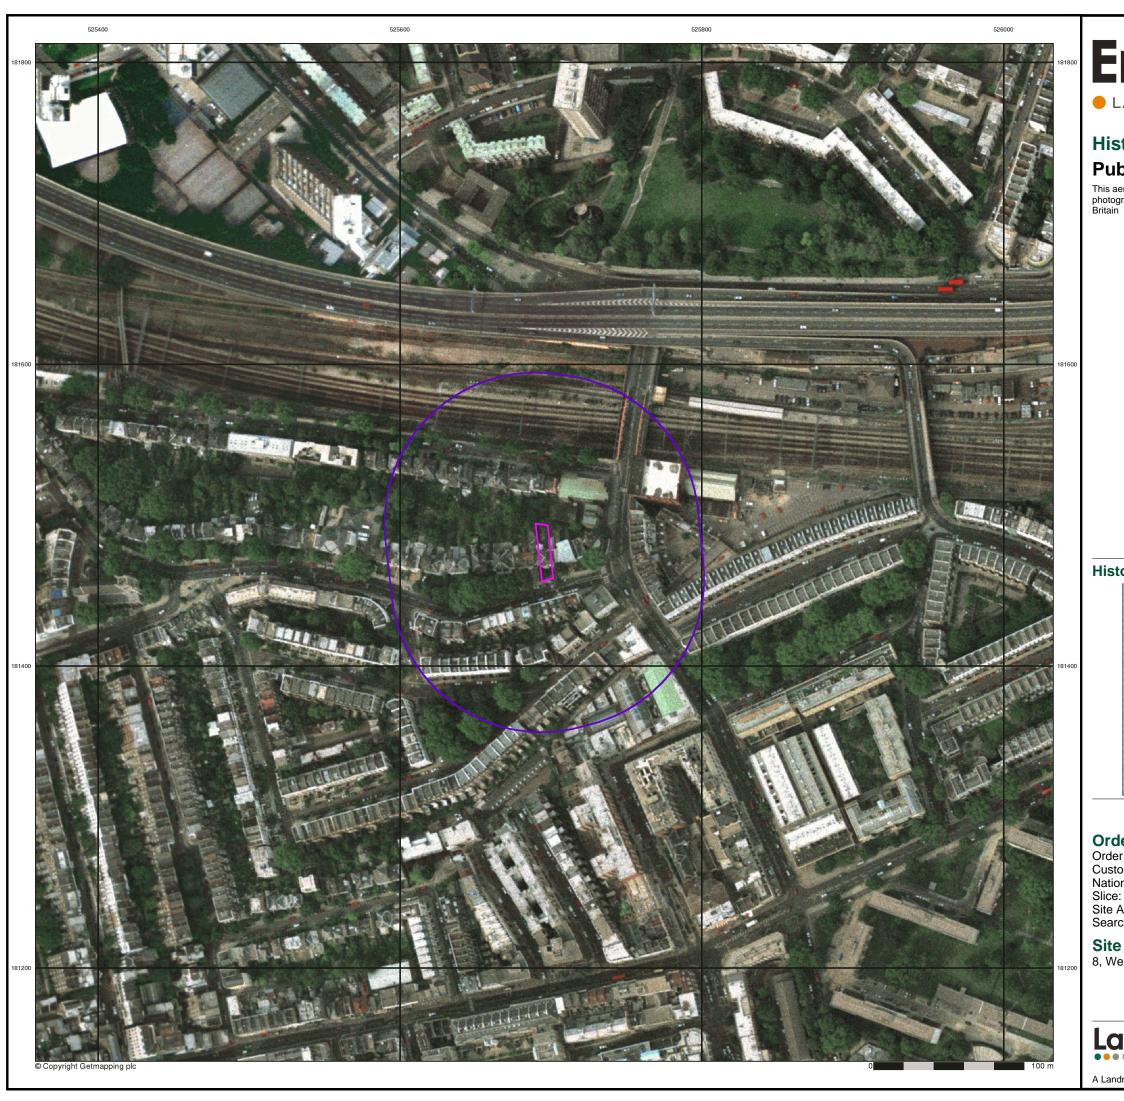

## **Historical Aerial Photography** Published 1999

This aerial photography was produced by Getmapping, these vertical aerial photographs provide a seamless, full colour survey of the whole of Great

## **Historical Aerial Photography - Segment A13**

### **Order Details**

Order Number: 288084381\_1\_1
Customer Ref: 21/34529
National Grid Reference: 525700, 181480

Site Area (Ha): Search Buffer (m): 0.03

### **Site Details**

8, Westbourne Park Road, LONDON, W2 5PH

Landmark

0844 844 9952 0844 844 9951 www.envirocheck.co.uk

A Landmark Information Group Service v50.0 23-Nov-2021 Page 20 of 20