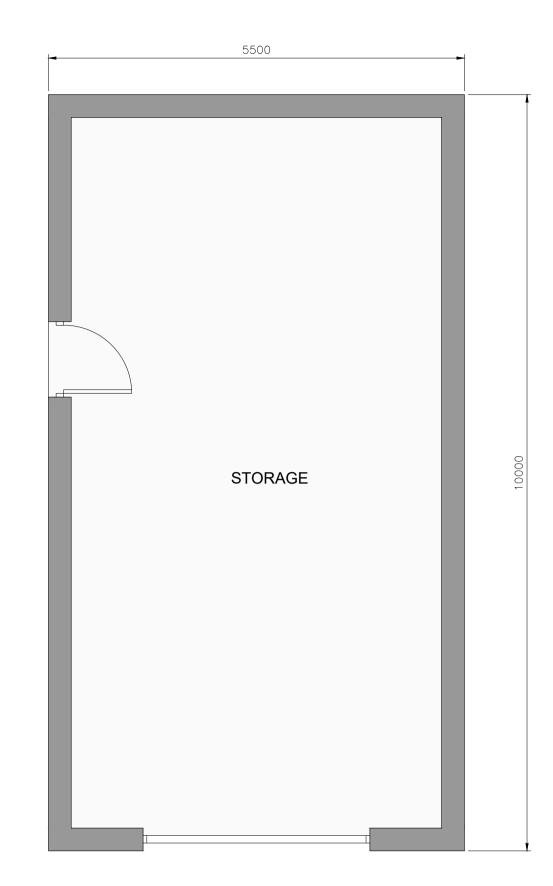

MATERIALS : WALLING MATERIAL -LARCH HORIZONTAL CLADDING ROOFING MATERIAL -METAL CORRUGATED SHEETS SIDE DOOR - LARCH HORIZONTAL CLADDING ROLLER SHUTTER - METAL RAINWATER GOODS -

**FLOOR PLAN** 

**ROOF PLAN** 