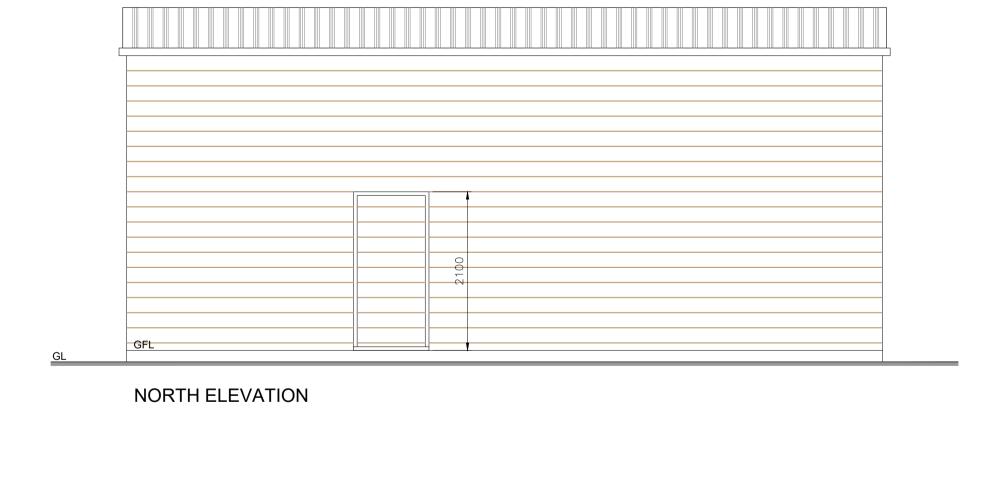

MATERIALS : WALLING MATERIAL -LARCH HORIZONTAL CLADDING ROOFING MATERIAL -METAL CORRUGATED SHEETS SIDE DOOR - LARCH HORIZONTAL CLADDING ROLLER SHUTTER - METAL RAINWATER GOODS -



**FLOOR PLAN** 



**ROOF PLAN** 



EAST ELEVATION





SOUTH ELEVATION

## **GENERAL NOTES**

- ALL WORK TO BE CARRIED OUT IN STRICT ACCORDANCE WITH THE BUILDING REGULATIONS AND TO THE SATISFACTION OF THE LOCAL AUTHORITY TOWN / COUNTRY PLANNING, BUILDING CONTROL AND DRAINAGE DEPARTMENTS.
- APPOINTED CONTRACTOR RESPONSIBLE FOR NOTIFYING LOCAL AUTHORITY BUILDING CONTROL DEPARTMENT UPON COMMENCEMENT OF BUILDING WORKS ON SITE.
- DIMENSIONS ALL TO SITE CHECK. DISCREPANCIES (IF ANY) TO BE BROUGHT TO THE IMMEDIATE ATTENTION OF THE DESIGNER.
- THESE PLANS HAVE BEEN PREPARED FOR SUBMISSION TO THE LOCAL AUTHORITY FOR TOWN & COUNTRY PLANNING AND / OR BUILDING REGULATION PURPOSES ONLY AND DO NOT CONSTITUTE FULL WORKING DRAWINGS.
  INFORMATION NOTED ON THE PLANS OR ACCOMPANYING DOCUMENTS / DETAILS IS NOT EXHAUSTIVE, AND CONTRACTOR TO CHECK WITH CLIENT