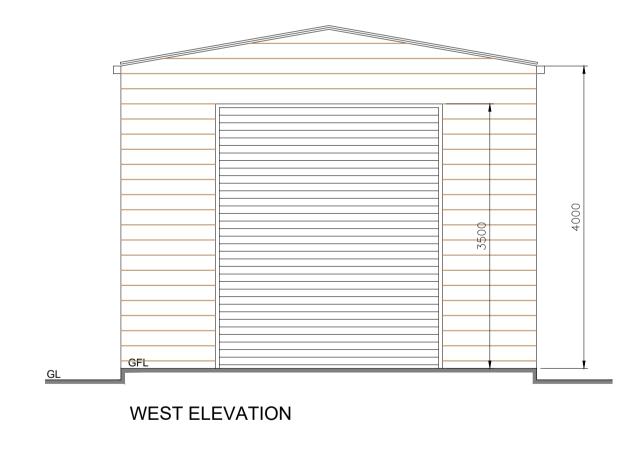

MATERIALS : WALLING MATERIAL -LARCH HORIZONTAL CLADDING ROOFING MATERIAL -METAL CORRUGATED SHEETS SIDE DOOR - LARCH HORIZONTAL CLADDING ROLLER SHUTTER - METAL RAINWATER GOODS -

**FLOOR PLAN** 

**ROOF PLAN** 