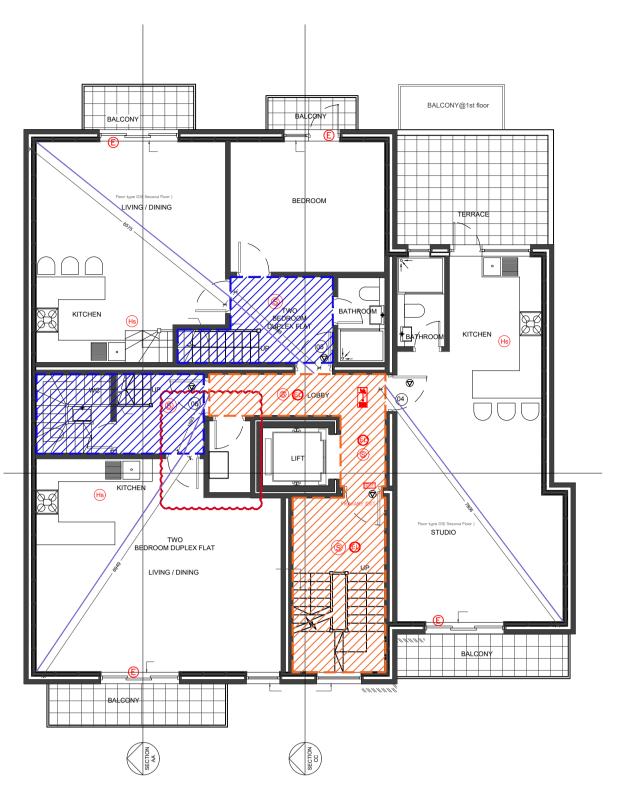

## FIRE PANEL FIRE ALARMS FIRE ALARM SYSTEM COMPLY WITH BS 5839 PRIMARY EXIT ALTERNATIVE EXIT FR60 MIN FIRE RESISTANCE COMPARTMENT FR30 MIN FIRE RESISTANCE COMPARTMENT PRIMARY ESCAPE ROUTE SMOKE DETECTOR/ALARM TO COMPLY WITH BS EN 14604 HS HEAT SENSOR/ALARM COMPLY WITH BS 5466 2:2016 (MUST HAVE STAND-BY POWER SUPPLY SUCH AS BATTERY OR CAPACITOR). EMERGENCY LIGHTING TO BE INSTALLED IN ACCORDANCE WITH BS 5266:2016 FIRE ALARM (MUST HAVE STAND-BAY POWER SUPPLY SUCH AS BATTERY OR CAPACITOR). EXIT FIRE EXIT SIGN COMPLY WITH BS 5499 E EMERGENCY ESCAPE WINDOW FIRE ESCAPE ROUTE FD60 FIRE DOOR (FIRE CHECK DOORS 60 MIN. FIRE RESISTANCE WITH SMOKE SEAL AND SELF CLOSING) FD30 FIRE DOOR (FIRE CHECK DOORS 30 MIN. FIRE RESISTANCE WITH SMOKE SEAL AND SELF CLOSING) SPRINKLER SYSTEM- SPRINKLER SYSTEM INSTALLED TO THE WHOLE BUILDING TO COMPLY WITH BS8458 2015. new flats will have an extension of the similar system.

NOTE:-ALL THE MAIN FLAT DOORS SHOULD HAVE THUMB TURNS FROM INSIDE WITH SELF CLOSURE. Scale 1:100

| REVISIONS |             |      |    |  |  |
|-----------|-------------|------|----|--|--|
| NO.       | DESCRIPTION | DATE | BY |  |  |
|           |             |      |    |  |  |
|           |             |      |    |  |  |
|           |             |      |    |  |  |
|           |             |      |    |  |  |
|           |             |      |    |  |  |
|           |             |      |    |  |  |
|           |             |      |    |  |  |
|           |             |      |    |  |  |
|           |             |      |    |  |  |
|           |             |      |    |  |  |