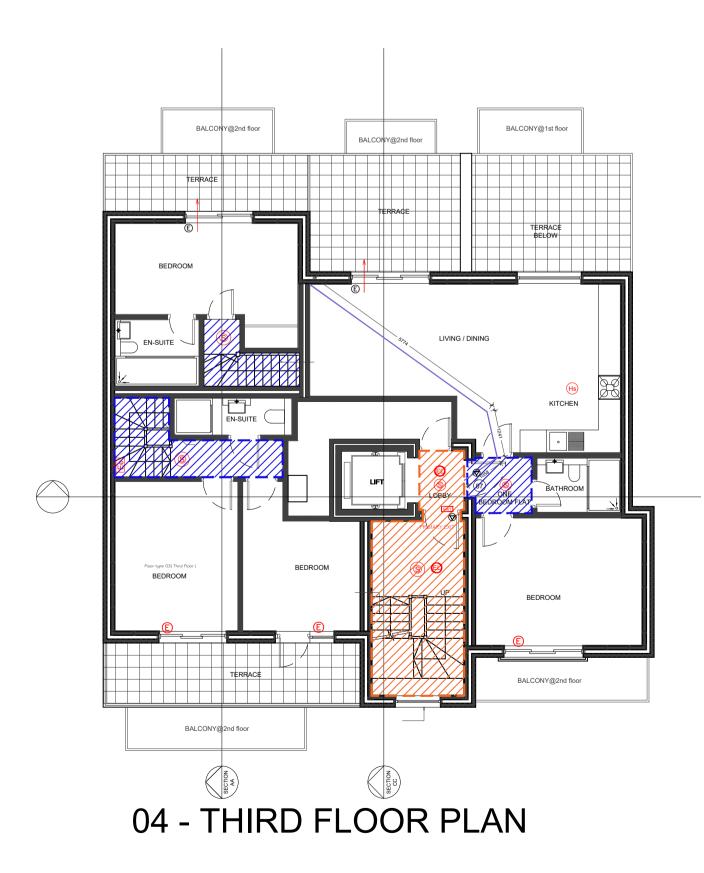

## 01 - GROUND FLOOR PLAN

02 - FIRST FLOOR PLAN

03 - SECOND FLOOR PLAN

## FIRE PANEL FIRE ALARMS FIRE ALARM SYSTEM COMPLY WITH BS 5839 PRIMARY EXIT ALTERNATIVE EXIT FR60 MIN FIRE RESISTANCE COMPARTMENT FR30 MIN FIRE RESISTANCE COMPARTMENT PRIMARY ESCAPE ROUTE SMOKE DETECTOR/ALARM TO COMPLY WITH BS EN 14604 HS HEAT SENSOR/ALARM COMPLY WITH BS 5466 2:2016 (MUST HAVE STAND-BY POWER SUPPLY SUCH AS BATTERY OR CAPACITOR). EMERGENCY LIGHTING TO BE INSTALLED IN ACCORDANCE WITH BS 5266:2016 FIRE ALARM (MUST HAVE STAND-BAY POWER SUPPLY SUCH AS BATTERY OR CAPACITOR). EXIT FIRE EXIT SIGN COMPLY WITH BS 5499 E EMERGENCY ESCAPE WINDOW FIRE ESCAPE ROUTE FD60 FIRE DOOR (FIRE CHECK DOORS 60 MIN. FIRE RESISTANCE WITH SMOKE SEAL AND SELF CLOSING) FD30 FIRE DOOR (FIRE CHECK DOORS 30 MIN. FIRE RESISTANCE WITH SMOKE SEAL AND SELF CLOSING) SPRINKLER SYSTEM- SPRINKLER SYSTEM INSTALLED TO THE WHOLE BUILDING TO COMPLY WITH BS8458 2015. new flats will have an extension of the similar system.

NOTE:-ALL THE MAIN FLAT DOORS SHOULD HAVE THUMB TURNS FROM INSIDE WITH SELF CLOSURE. Scale 1:100

| REVISIONS |             |      |    |  |  |
|-----------|-------------|------|----|--|--|
| NO.       | DESCRIPTION | DATE | BY |  |  |
|           |             |      |    |  |  |
|           |             |      |    |  |  |
|           |             |      |    |  |  |
|           |             |      |    |  |  |
|           |             |      |    |  |  |
|           |             |      |    |  |  |
|           |             |      |    |  |  |
|           |             |      |    |  |  |
|           |             |      |    |  |  |
|           |             |      |    |  |  |