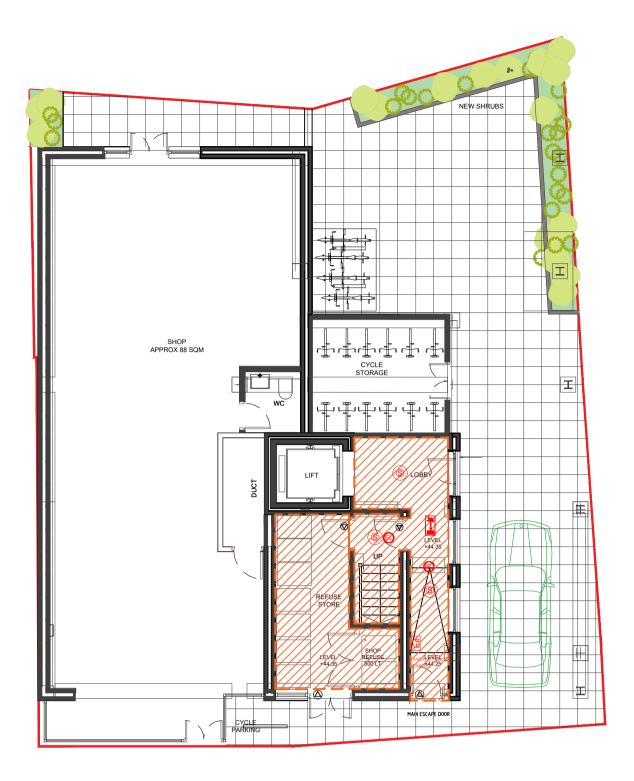

## 01 - GROUND FLOOR PLAN

02 - FIRST FLOOR PLAN

03 - SECOND FLOOR PLAN

## FIRE PANEL FIRE ALARMS FIRE ALARM SYSTEM COMPLY WITH BS 5839 PRIMARY EXIT ALTERNATIVE EXIT FR60 MIN FIRE RESISTANCE COMPARTMENT FR30 MIN FIRE RESISTANCE COMPARTMENT PRIMARY ESCAPE ROUTE SMOKE DETECTOR/ALARM TO COMPLY WITH BS EN 14604 HS HEAT SENSOR/ALARM COMPLY WITH BS 5466 2:2016 (MUST HAVE STAND-BY POWER SUPPLY SUCH AS BATTERY OR CAPACITOR). EMERGENCY LIGHTING TO BE INSTALLED IN ACCORDANCE WITH BS 5266:2016 FIRE ALARM (MUST HAVE STAND-BAY POWER SUPPLY SUCH AS BATTERY OR CAPACITOR). EXIT FIRE EXIT SIGN COMPLY WITH BS 5499 E EMERGENCY ESCAPE WINDOW FIRE ESCAPE ROUTE FD60 FIRE DOOR (FIRE CHECK DOORS 60 MIN. FIRE RESISTANCE WITH SMOKE SEAL AND SELF CLOSING) FD30 FIRE DOOR (FIRE CHECK DOORS 30 MIN. FIRE RESISTANCE WITH SMOKE SEAL AND SELF CLOSING) SPRINKLER SYSTEM- SPRINKLER SYSTEM INSTALLED TO THE WHOLE BUILDING TO COMPLY WITH BS8458 2015. new flats will have an extension of the similar system.

NOTE:-ALL THE MAIN FLAT DOORS SHOULD HAVE THUMB TURNS FROM INSIDE WITH SELF CLOSURE. Scale 1:100

| REVISIONS |             |      |    |  |  |
|-----------|-------------|------|----|--|--|
| NO.       | DESCRIPTION | DATE | BY |  |  |
|           |             |      |    |  |  |
|           |             |      |    |  |  |
|           |             |      |    |  |  |
|           |             |      |    |  |  |
|           |             |      |    |  |  |
|           |             |      |    |  |  |
|           |             |      |    |  |  |
|           |             |      |    |  |  |
|           |             |      |    |  |  |
|           |             |      |    |  |  |