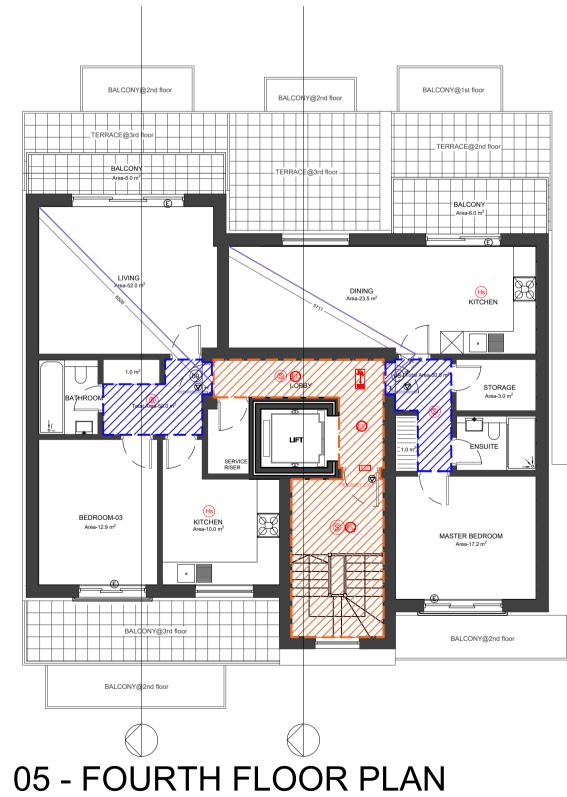

## 01 - GROUND FLOOR PLAN

02 - FIRST FLOOR PLAN

03 - SECOND FLOOR PLAN

## FIRE PANEL FIRE ALARMS FIRE ALARM SYSTEM COMPLY WITH BS 5839 PRIMARY EXIT ALTERNATIVE EXIT FR60 MIN FIRE RESISTANCE COMPARTMENT FR30 MIN FIRE RESISTANCE COMPARTMENT PRIMARY ESCAPE ROUTE SMOKE DETECTOR/ALARM TO COMPLY WITH BS EN 14604 HS HEAT SENSOR/ALARM COMPLY WITH BS 5466 2:2016 (MUST HAVE STAND-BY POWER SUPPLY SUCH AS BATTERY OR CAPACITOR). EMERGENCY LIGHTING TO BE INSTALLED IN ACCORDANCE WITH BS 5266:2016 FIRE ALARM (MUST HAVE STAND-BAY POWER SUPPLY SUCH AS BATTERY OR CAPACITOR). EXIT FIRE EXIT SIGN COMPLY WITH BS 5499 E EMERGENCY ESCAPE WINDOW FIRE ESCAPE ROUTE FD60 FIRE DOOR (FIRE CHECK DOORS 60 MIN. FIRE RESISTANCE WITH SMOKE SEAL AND SELF CLOSING) FD30 FIRE DOOR (FIRE CHECK DOORS 30 MIN. FIRE RESISTANCE WITH SMOKE SEAL AND SELF CLOSING) SPRINKLER SYSTEM- SPRINKLER SYSTEM INSTALLED TO THE WHOLE BUILDING TO COMPLY WITH BS8458 2015. new flats will have an extension of the similar system.

NOTE:-ALL THE MAIN FLAT DOORS SHOULD HAVE THUMB TURNS FROM INSIDE WITH SELF CLOSURE. Scale 1:100

| REVISIONS |             |      |    |  |  |
|-----------|-------------|------|----|--|--|
| NO.       | DESCRIPTION | DATE | BY |  |  |
|           |             |      |    |  |  |
|           |             |      |    |  |  |
|           |             |      |    |  |  |
|           |             |      |    |  |  |
|           |             |      |    |  |  |
|           |             |      |    |  |  |
|           |             |      |    |  |  |
|           |             |      |    |  |  |
|           |             |      |    |  |  |
|           |             |      |    |  |  |