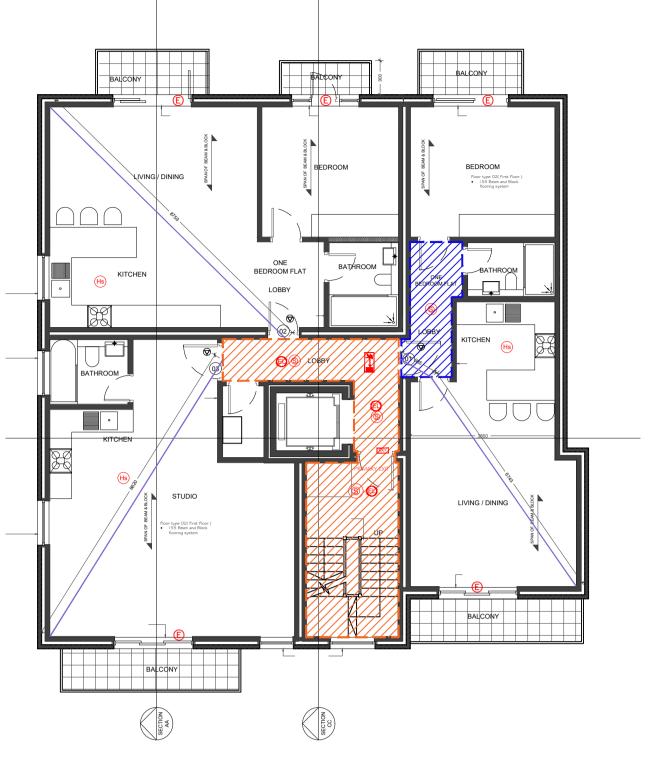

## 01 - GROUND FLOOR PLAN

02 - FIRST FLOOR PLAN

03 - SECOND FLOOR PLAN

## FIRE PANEL FIRE ALARMS FIRE ALARM SYSTEM COMPLY WITH BS 5839 PRIMARY EXIT ALTERNATIVE EXIT FR60 MIN FIRE RESISTANCE COMPARTMENT FR30 MIN FIRE RESISTANCE COMPARTMENT PRIMARY ESCAPE ROUTE SMOKE DETECTOR/ALARM TO COMPLY WITH BS EN 14604 HS HEAT SENSOR/ALARM COMPLY WITH BS 5466 2:2016 (MUST HAVE STAND-BY POWER SUPPLY SUCH AS BATTERY OR CAPACITOR). EMERGENCY LIGHTING TO BE INSTALLED IN ACCORDANCE WITH BS 5266:2016 FIRE ALARM (MUST HAVE STAND-BAY POWER SUPPLY SUCH AS BATTERY OR CAPACITOR). EXIT FIRE EXIT SIGN COMPLY WITH BS 5499 E EMERGENCY ESCAPE WINDOW FIRE ESCAPE ROUTE FD60 FIRE DOOR (FIRE CHECK DOORS 60 MIN. FIRE RESISTANCE WITH SMOKE SEAL AND SELF CLOSING) FD30 FIRE DOOR (FIRE CHECK DOORS 30 MIN. FIRE RESISTANCE WITH SMOKE SEAL AND SELF CLOSING) SPRINKLER SYSTEM- SPRINKLER SYSTEM INSTALLED TO THE WHOLE BUILDING TO COMPLY WITH BS8458 2015. new flats will have an extension of the similar system.

NOTE:-ALL THE MAIN FLAT DOORS SHOULD HAVE THUMB TURNS FROM INSIDE WITH SELF CLOSURE. Scale 1:100

| REVISIONS |             |      |    |  |  |
|-----------|-------------|------|----|--|--|
| NO.       | DESCRIPTION | DATE | BY |  |  |
|           |             |      |    |  |  |
|           |             |      |    |  |  |
|           |             |      |    |  |  |
|           |             |      |    |  |  |
|           |             |      |    |  |  |
|           |             |      |    |  |  |
|           |             |      |    |  |  |
|           |             |      |    |  |  |
|           |             |      |    |  |  |
|           |             |      |    |  |  |