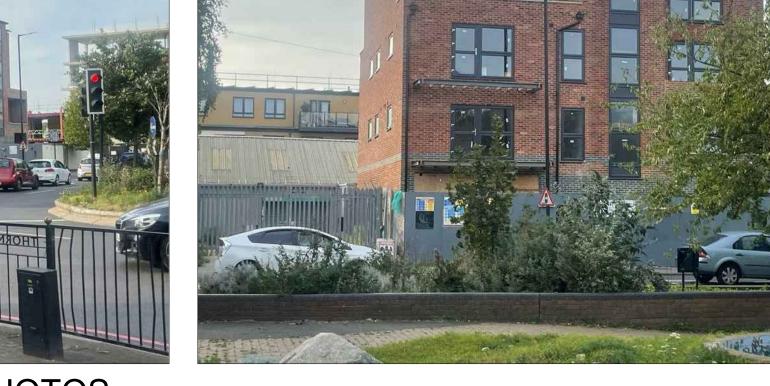

DAC-140/23 PF-757CR-03

| <b>03</b> - | <b>FXISTING</b> | SITE          | PHOTO | 7  |
|-------------|-----------------|---------------|-------|----|
| (),) -      |                 | $\mathcal{S}$ |       | 7. |