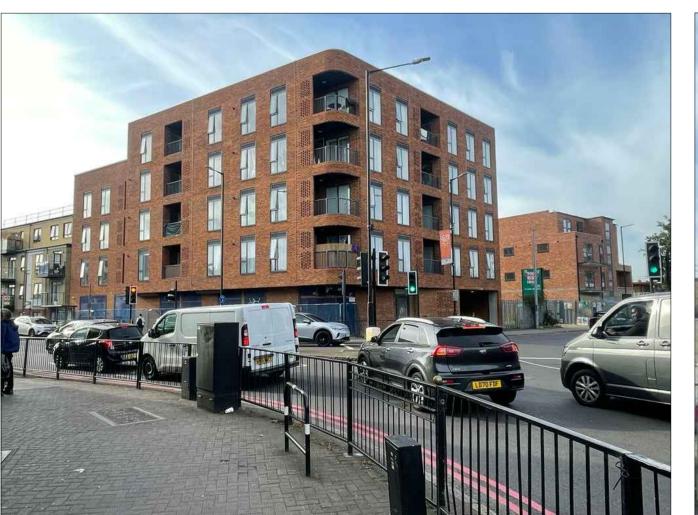

01 - APPROVED STREET ELEVATION (STREET ELEVATION ONCE WHEATSHEAF IS COMPLETED)

Scale 1:100 0 1 2 3 4

02 - PROPOSED STREET ELEVATION (STREET ELEVATION ONCE WHEATSHEAF IS COMPLETED)

|   | REVISIONS |                                 |            |    |  |  |
|---|-----------|---------------------------------|------------|----|--|--|
| 1 | NO.       | DESCRIPTION                     | DATE       | BY |  |  |
| 1 | Α         | RISER MENDED TO MEP REQUIREMENT | 02.09.2021 | SR |  |  |
|   |           |                                 |            |    |  |  |
|   |           |                                 |            |    |  |  |
| 1 |           |                                 |            |    |  |  |

## 755-757 LONDON ROAD LONDON, CR7 6AW

STREET ELEVATIONS & SITE PHOTOS

| 1 |          |       |          |        |  |  |
|---|----------|-------|----------|--------|--|--|
|   | Scale    | Drawn | Approved | Date   |  |  |
|   | 1:100@A1 | FA    |          | NOV 23 |  |  |
|   |          |       |          |        |  |  |