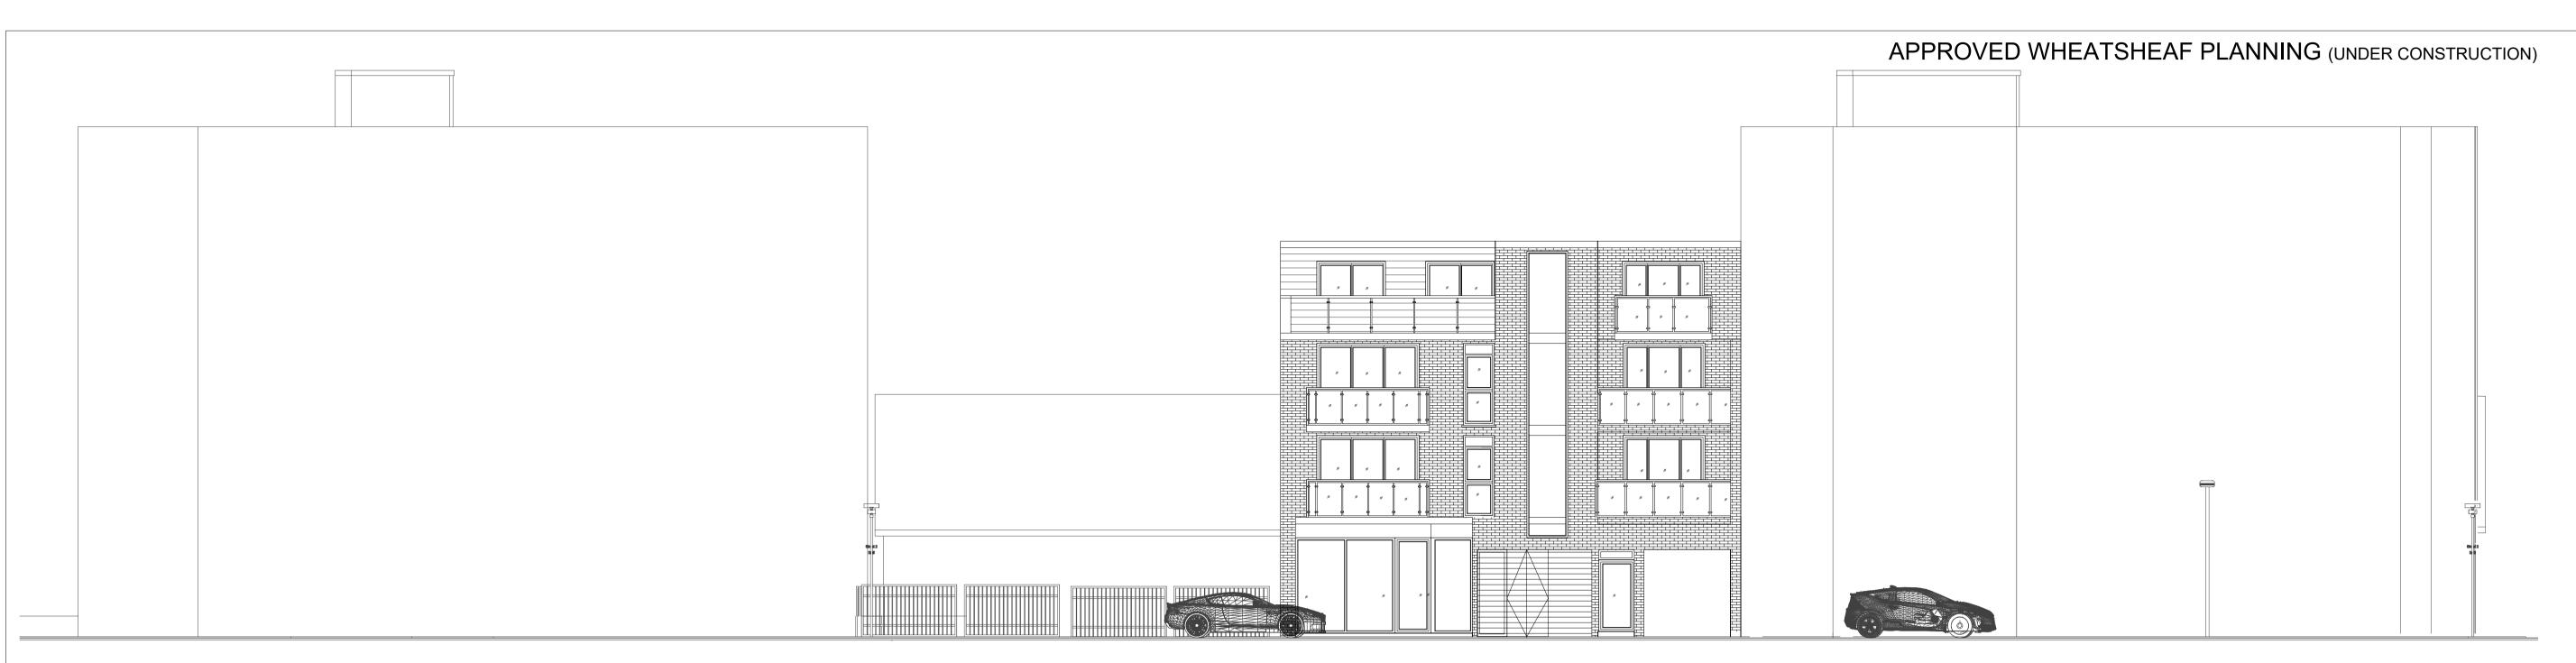

01 - APPROVED STREET ELEVATION (STREET ELEVATION ONCE WHEATSHEAF IS COMPLETED)

Scale 1:100 0 1 2 3 4

02 - PROPOSED STREET ELEVATION (STREET ELEVATION ONCE WHEATSHEAF IS COMPLETED)

|   | REVISIONS |                                 |            |    |  |  |
|---|-----------|---------------------------------|------------|----|--|--|
| 1 | NO.       | DESCRIPTION                     | DATE       | BY |  |  |
| 1 | Α         | RISER MENDED TO MEP REQUIREMENT | 02.09.2021 | SR |  |  |
|   |           |                                 |            |    |  |  |
|   |           |                                 |            |    |  |  |
| 1 |           |                                 |            |    |  |  |