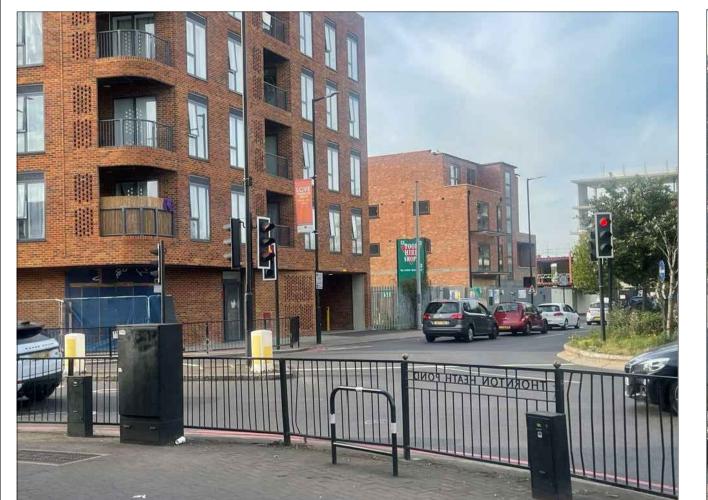

DAC-140/23 PF-757CR-03

| <b>03</b> - | <b>FXISTING</b> | SITE          | PHOTO | 7  |
|-------------|-----------------|---------------|-------|----|
| (),) -      |                 | $\mathcal{S}$ |       | 7. |