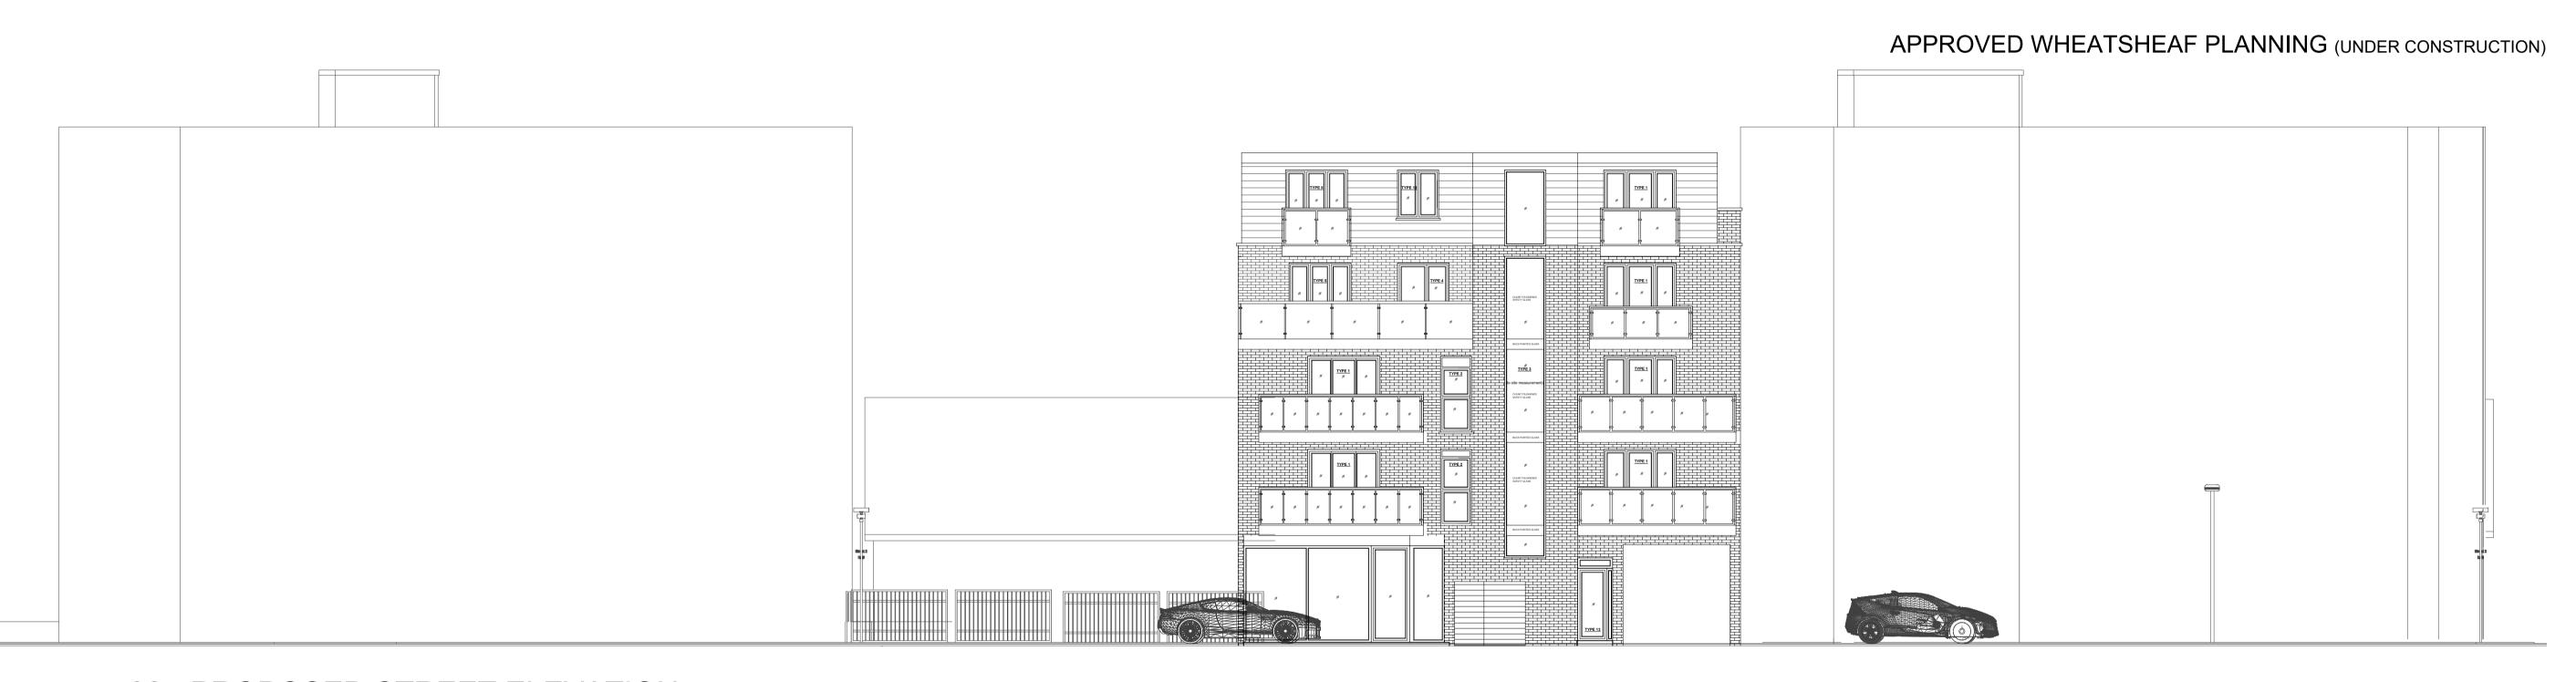

01 - APPROVED STREET ELEVATION (STREET ELEVATION ONCE WHEATSHEAF IS COMPLETED)

Scale 1:100 0 1 2 3 4

02 - PROPOSED STREET ELEVATION (STREET ELEVATION ONCE WHEATSHEAF IS COMPLETED)

|   | REVISIONS |                                 |            |    |  |  |
|---|-----------|---------------------------------|------------|----|--|--|
| 1 | NO.       | DESCRIPTION                     | DATE       | BY |  |  |
| 1 | Α         | RISER MENDED TO MEP REQUIREMENT | 02.09.2021 | SR |  |  |
|   |           |                                 |            |    |  |  |
|   |           |                                 |            |    |  |  |
| 1 |           |                                 |            |    |  |  |