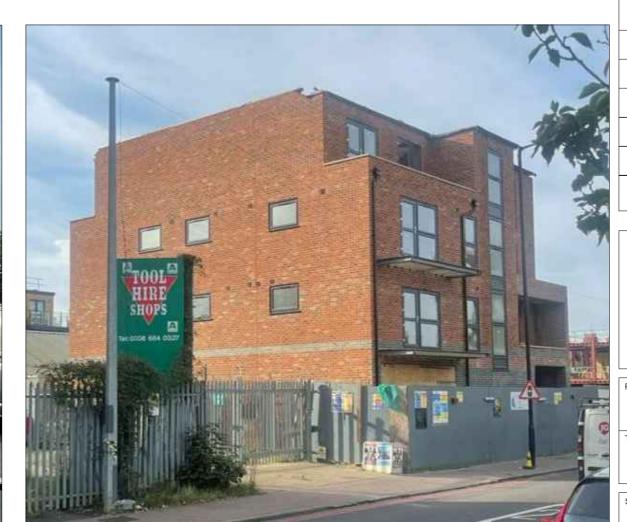

DAC-140/23 PF-757CR-03

| <b>03</b> - | <b>FXISTING</b> | SITE          | PHOTO | 7  |
|-------------|-----------------|---------------|-------|----|
| (),) -      |                 | $\mathcal{S}$ |       | 7. |