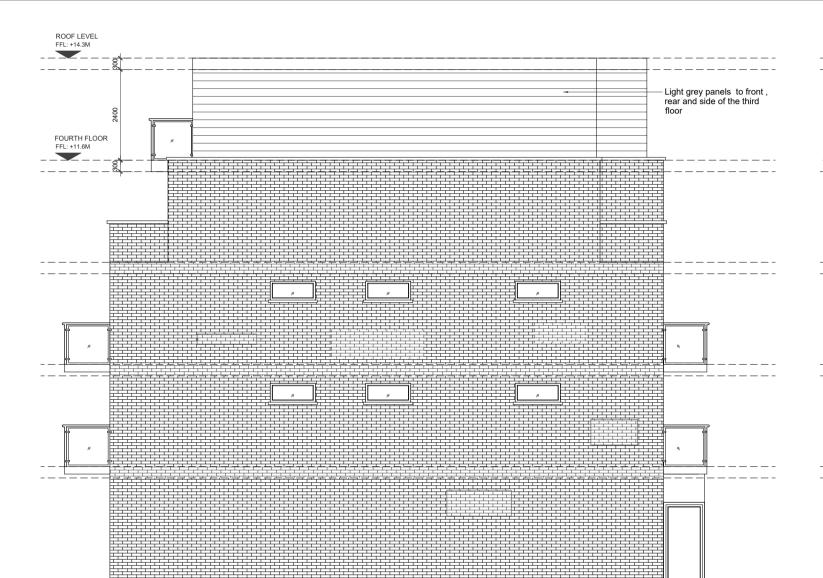

Dimensions are not to be scaled from this drawing.

**AS BUILT ELEVATIONS** 

ROOF LEVEL FFL: +14.3M

05 - FRONT ELEVATION

06 - REAR ELEVATION

07 - LEFT SIDE ELEVATION

08 - RIGHT SIDE ELEVATION

10 - FOURTH FLOOR PLAN