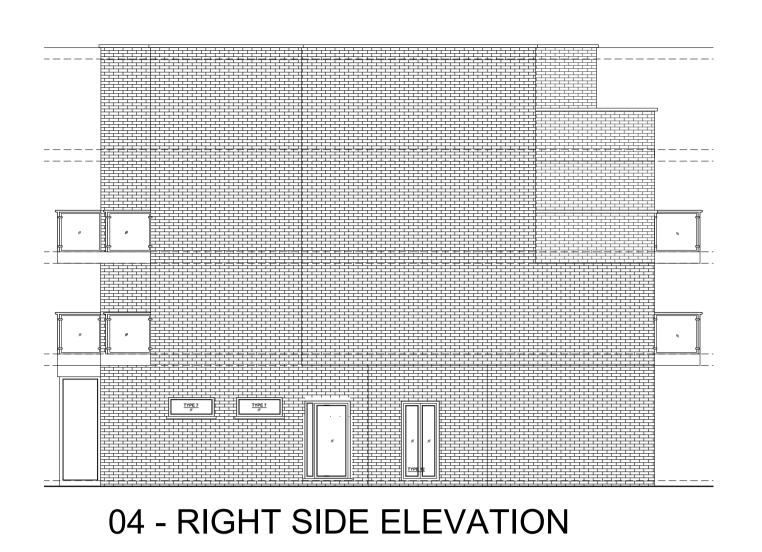

Dimensions are not to be scaled from this drawing.

**AS BUILT ELEVATIONS** 

ROOF LEVEL FFL: +14.3M

05 - FRONT ELEVATION

06 - REAR ELEVATION

07 - LEFT SIDE ELEVATION

08 - RIGHT SIDE ELEVATION

10 - FOURTH FLOOR PLAN