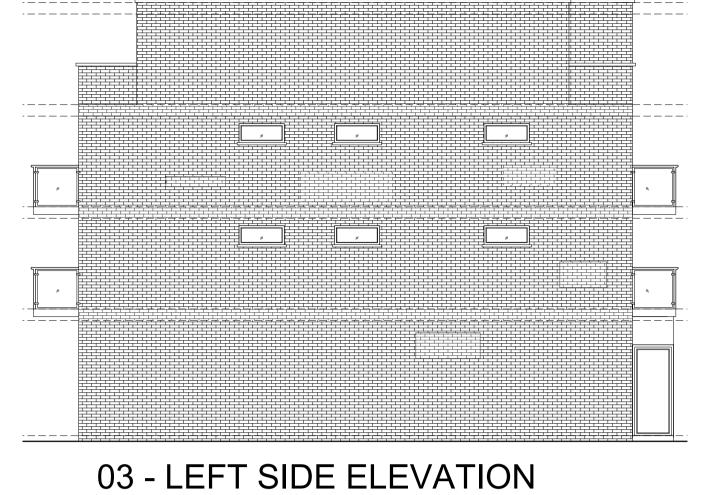

Dimensions are not to be scaled from this drawing.

**AS BUILT ELEVATIONS** 

ROOF LEVEL FFL: +14.3M

05 - FRONT ELEVATION

06 - REAR ELEVATION

07 - LEFT SIDE ELEVATION

08 - RIGHT SIDE ELEVATION

10 - FOURTH FLOOR PLAN