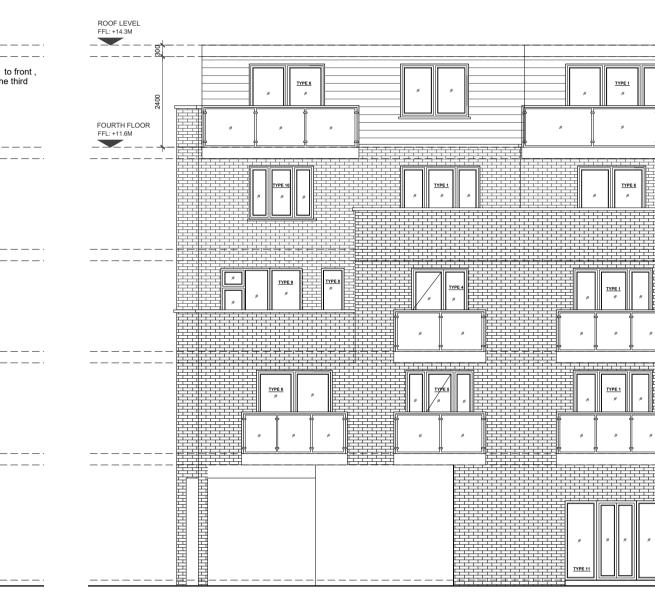

Dimensions are not to be scaled from this drawing.

**AS BUILT ELEVATIONS** 

ROOF LEVEL FFL: +14.3M

05 - FRONT ELEVATION

06 - REAR ELEVATION

07 - LEFT SIDE ELEVATION

08 - RIGHT SIDE ELEVATION

10 - FOURTH FLOOR PLAN