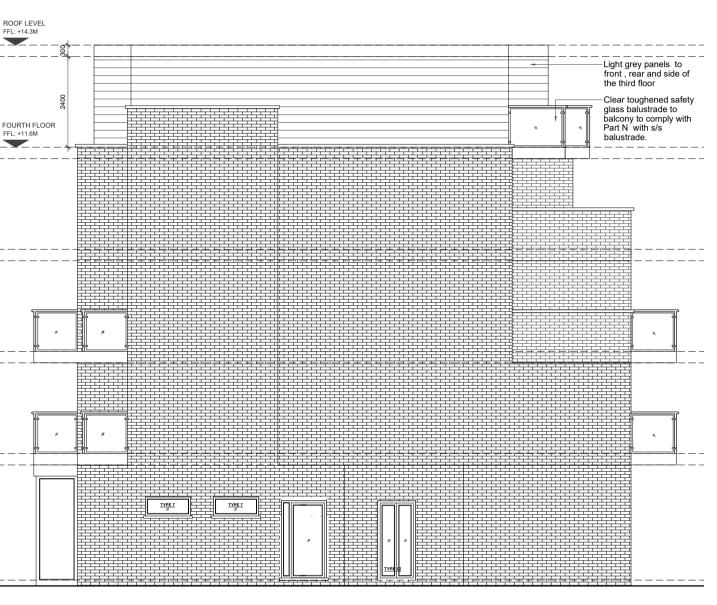

Dimensions are not to be scaled from this drawing.

**AS BUILT ELEVATIONS** 

ROOF LEVEL FFL: +14.3M

05 - FRONT ELEVATION

06 - REAR ELEVATION

07 - LEFT SIDE ELEVATION

08 - RIGHT SIDE ELEVATION

10 - FOURTH FLOOR PLAN