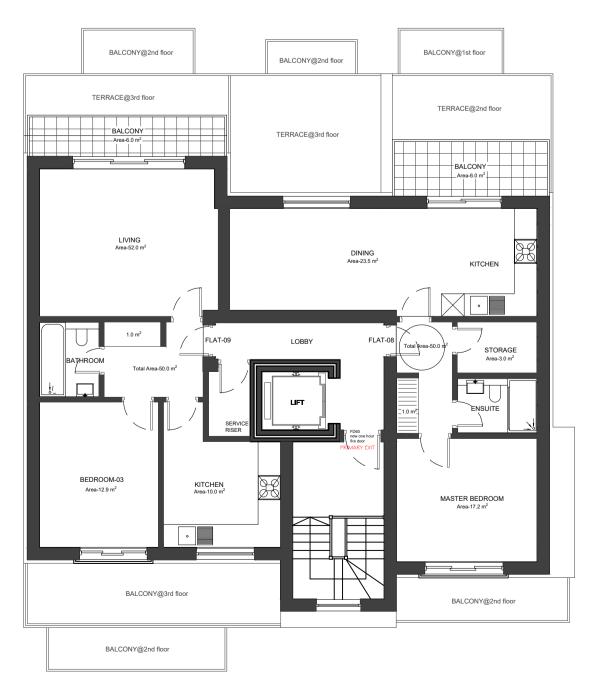

Dimensions are not to be scaled from this drawing.

**AS BUILT ELEVATIONS** 

ROOF LEVEL FFL: +14.3M

05 - FRONT ELEVATION

06 - REAR ELEVATION

07 - LEFT SIDE ELEVATION

08 - RIGHT SIDE ELEVATION

10 - FOURTH FLOOR PLAN