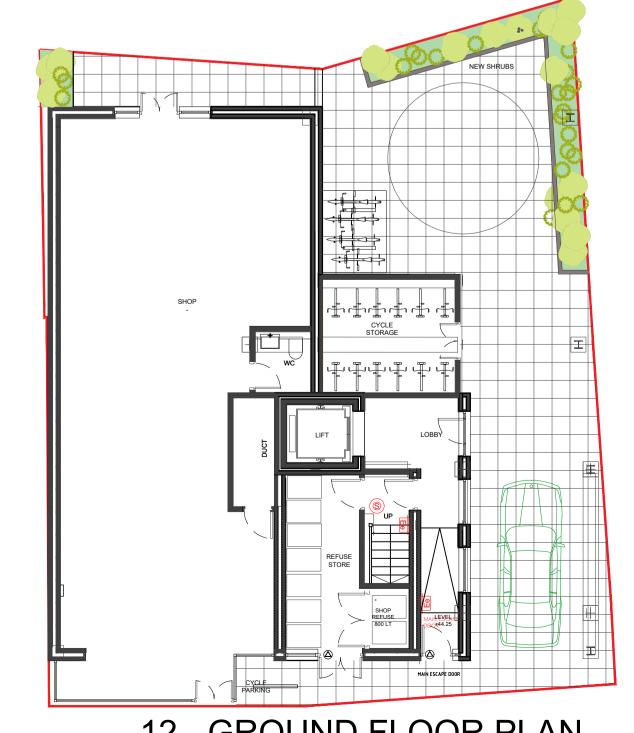

11 - ROOF PLAN

|             | CYCLE MAN ESCAPE DOOR PARKING |
|-------------|-------------------------------|
|             | 12 - GROUND FLOOR PLAN        |
| Scale 1:100 |                               |