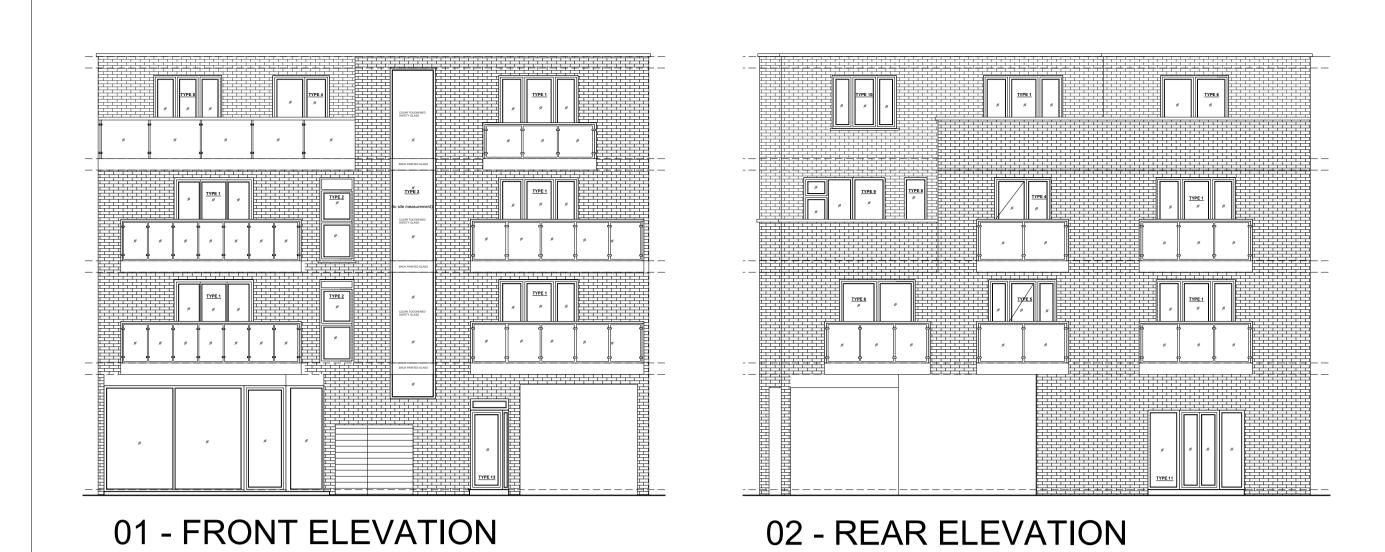

Dimensions are not to be scaled from this drawing.

**AS BUILT ELEVATIONS** 

ROOF LEVEL FFL: +14.3M

05 - FRONT ELEVATION

06 - REAR ELEVATION

07 - LEFT SIDE ELEVATION

08 - RIGHT SIDE ELEVATION

10 - FOURTH FLOOR PLAN