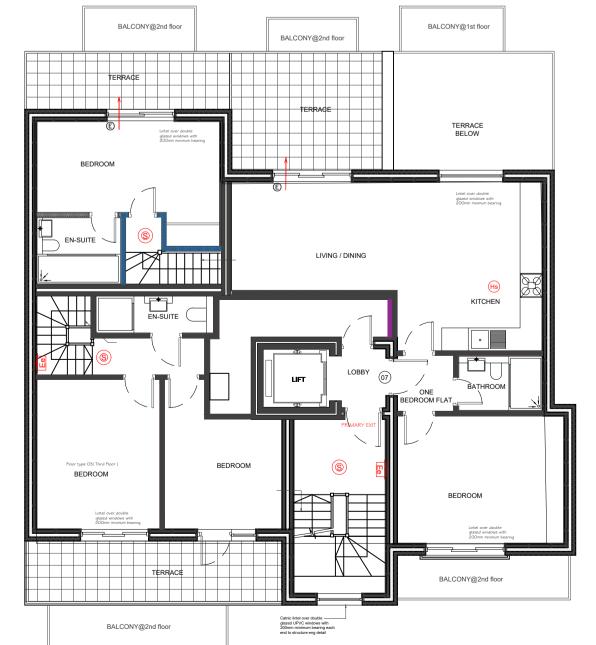

Dimensions are not to be scaled from this drawing.

**AS BUILT ELEVATIONS** 

ROOF LEVEL FFL: +14.3M

05 - FRONT ELEVATION

06 - REAR ELEVATION

07 - LEFT SIDE ELEVATION

08 - RIGHT SIDE ELEVATION

10 - FOURTH FLOOR PLAN