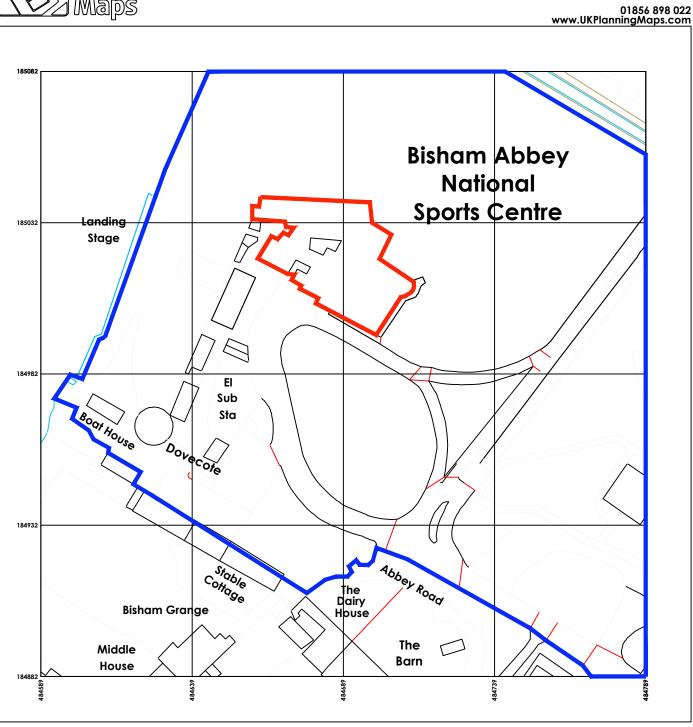

Scale 1:1250 100m

Produced on 03 March 2022 from the Ordnance Survey National Geographic Database and incorporating surveyed revision available at this date. This map shows the area bounded by 484589 184882,484789 184882,484789 185082,484589 185082,484589 184882
Reproduction in whole or part is prohibited without the prior permission of Ordnance Survey.
Crown copyright 2022, Supplied by copole Ids trading as UKPlanningMaps.com a licensed Ordnance Survey partner (100054135).
Data licence expires 03 March 2023. Unique plan reference: v4d/761718/1030410

Drawing: A01 - Site Location Plan @ 1:1250

Bisham Abbey Manor Bisham Village, Marlow Rd, Bisham, Marlow SL7 1RR

Tile & Lead Roof Recovering & Installation of Roof Insulation

Sports England

RH

1.0 - LBC Application - Sept 23 2.0 - LBC Resubmission - Feb 24