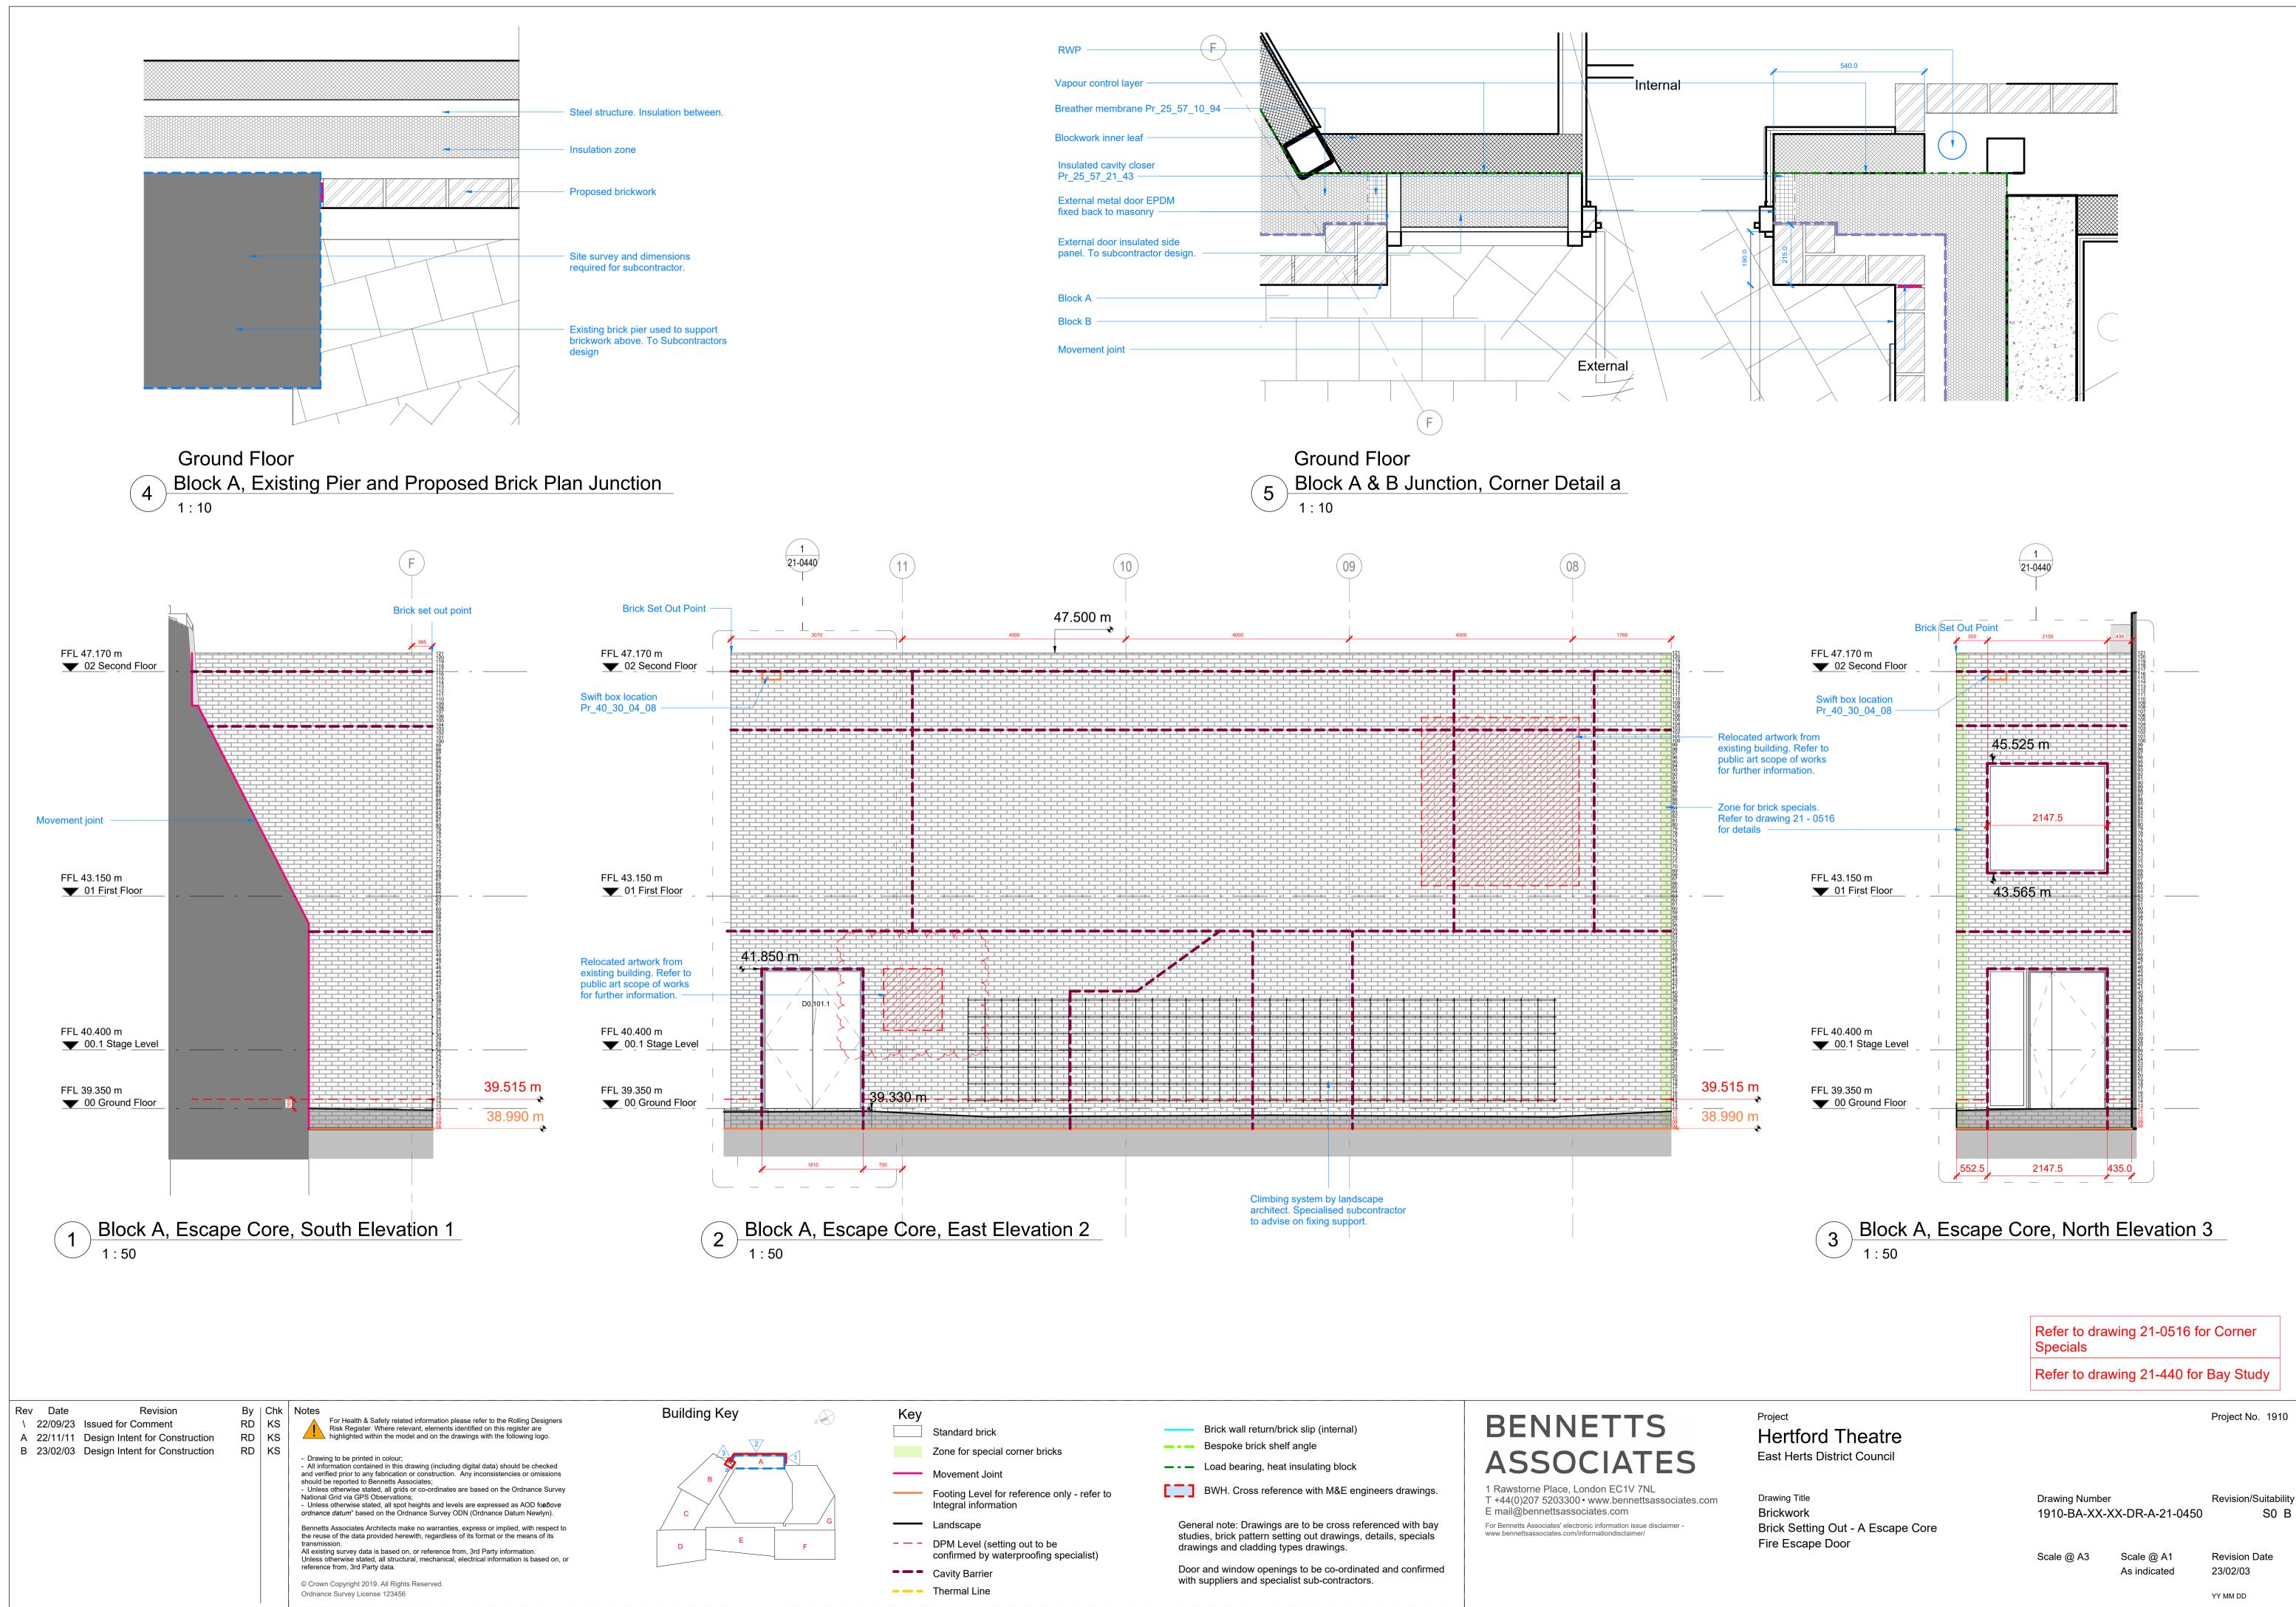

| Key | Standard brick<br>Zone for special corner bricks                       | <ul> <li>Brick wall return/brick slip (internal)</li> <li>Bespoke brick shelf angle</li> </ul>                                                                  | BENNETTS<br>ASSOCIATES                                                                                                  |
|-----|------------------------------------------------------------------------|-----------------------------------------------------------------------------------------------------------------------------------------------------------------|-------------------------------------------------------------------------------------------------------------------------|
|     | Movement Joint                                                         | Load bearing, heat insulating block                                                                                                                             |                                                                                                                         |
|     | Footing Level for reference only - refer to Integral information       | BWH. Cross reference with M&E engineers drawings.                                                                                                               | 1 Rawstorne Place, London EC1V 7NL<br>T +44(0)207 5203300 • www.bennettsassociates.com<br>E mail@bennettsassociates.com |
|     | Landscape                                                              | General note: Drawings are to be cross referenced with bay studies, brick pattern setting out drawings, details, specials drawings and cladding types drawings. | For Bennetts Associates' electronic information issue disclaimer -<br>www.bennettsassociates.com/informationdisclaimer/ |
|     | DPM Level (setting out to be<br>confirmed by waterproofing specialist) |                                                                                                                                                                 |                                                                                                                         |
|     | Cavity Barrier                                                         | Door and window openings to be co-ordinated and confirmed with suppliers and specialist sub-contractors.                                                        |                                                                                                                         |
|     | Thermal Line                                                           | with suppliers and specialist sub-contractors.                                                                                                                  |                                                                                                                         |