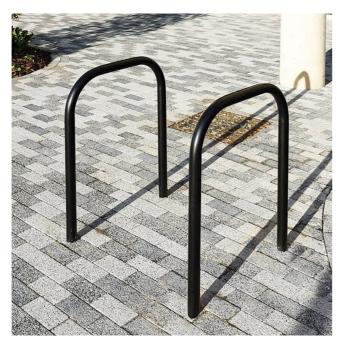

#### FT2 - SHEFFIELD CYCLE RACK

PRODUCT REFERENCE: SHEFFIELD RACK MATERIAL: STEEL FIFNISH: POWDER COATED COLOUR: BLACK FIXING: ROOT FIXED TO CONCRETE FOUNDATION BELOW SURFACE FINISH

NUMBER OF ELEMENTS: 12 NUMBER OF SPACES: 24