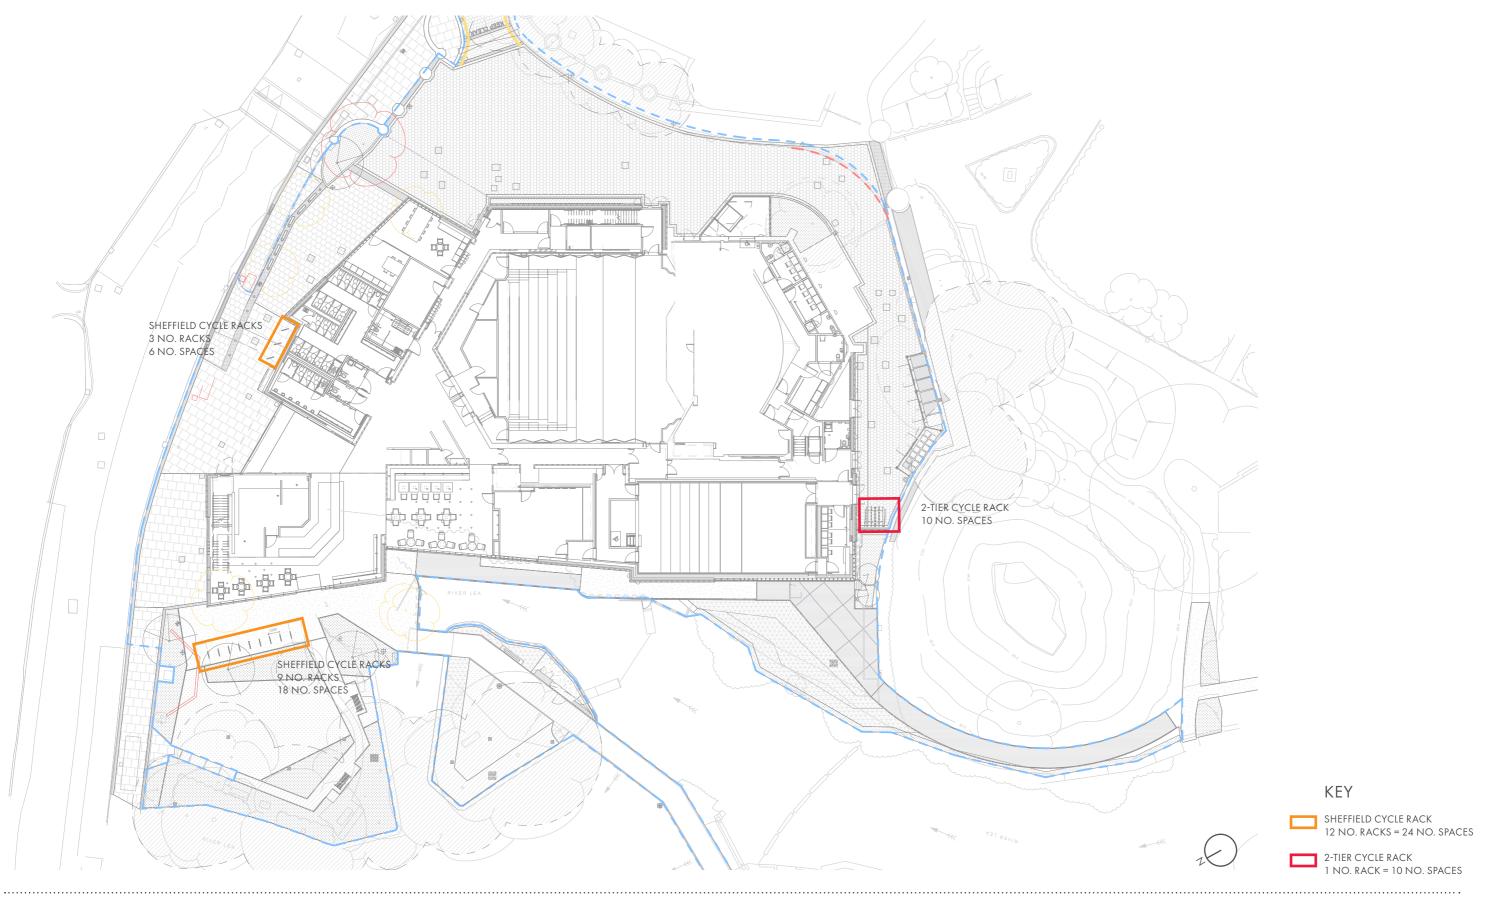

### 2.0 CYCLE PARKING LOCATION PLAN

#### FT2 - SHEFFIELD CYCLE RACK

PRODUCT REFERENCE: SHEFFIELD RACK MATERIAL: STEEL FIFNISH: POWDER COATED COLOUR: BLACK FIXING: ROOT FIXED TO CONCRETE FOUNDATION BELOW SURFACE FINISH

NUMBER OF ELEMENTS: 12 NUMBER OF SPACES: 24

#### FT5 - 2 TIER CYCLE RACK

**PRODUCT REFERENCE:** JOSTA 2-TIER HIGH CAPACITY RACK MATERIAL: STEEL FIFNISH: GALVANIZED STEEL FIXING: BOLTED TO CONCRETE FOUNDATION **BELOW SURFACE FINISH** 

NUMBER OF ELEMENTS: 1 NUMBER OF SPACES: 10