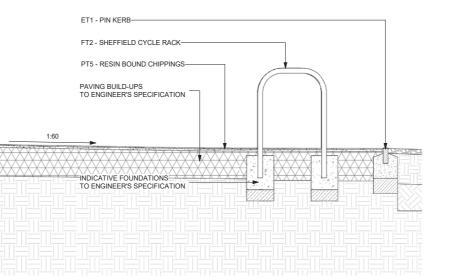

#### FT2 - SHEFFIELD CYCLE RACK

PRODUCT REFERENCE: SHEFFIELD RACK MATERIAL: STEEL FIFNISH: POWDER COATED COLOUR: BLACK FIXING: ROOT FIXED TO CONCRETE FOUNDATION BELOW SURFACE FINISH

NUMBER OF ELEMENTS: 12 NUMBER OF SPACES: 24