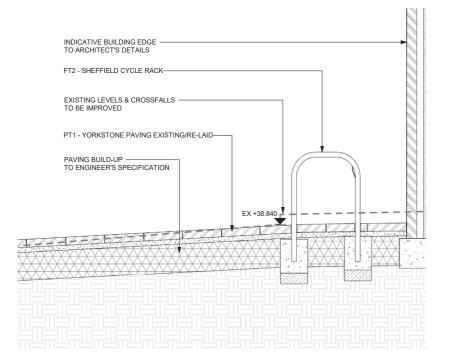

#### FT2 - SHEFFIELD CYCLE RACK

PRODUCT REFERENCE: SHEFFIELD RACK MATERIAL: STEEL FIFNISH: POWDER COATED COLOUR: BLACK FIXING: ROOT FIXED TO CONCRETE FOUNDATION BELOW SURFACE FINISH

NUMBER OF ELEMENTS: 12 NUMBER OF SPACES: 24