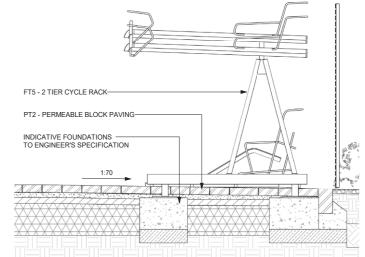

#### FT5 - 2 TIER CYCLE RACK

**PRODUCT REFERENCE:** JOSTA 2-TIER HIGH CAPACITY RACK MATERIAL: STEEL FIFNISH: GALVANIZED STEEL FIXING: BOLTED TO CONCRETE FOUNDATION **BELOW SURFACE FINISH** 

NUMBER OF ELEMENTS: 1 NUMBER OF SPACES: 10